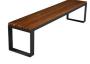

#### **MALAGA Bench**

Accessories: backrests and armrests. Support structure made of galvanized and pickled steel with anticorrosive primer.

exposure to saline corrosion.

structure

boards tropical RecyPlast wood

(recycled plastic)

Available in two versions: a) Wood

Formed by curved and straight modules that can be connected to each other.

b) RecyPlast-Recycled Plastic (does not require maintenance)\*\*

010-WOOD

\*\* Version especially recommended for promenades, coastal areas or places with high

RECYPLAST

445 m