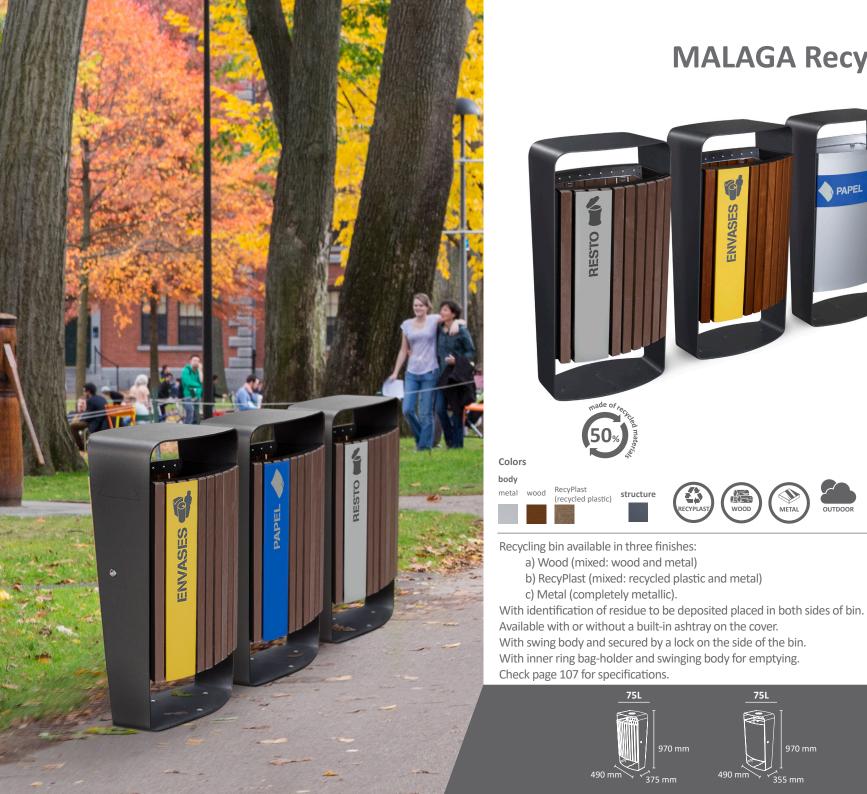

## **MALAGA** Recycling

P PAPEL **ENVASES** RESTO 50% RecyPlast (recycled plastic) wood structure WOOD 23 METAL RECYPLAST OUTDOOR manufactured by Cervic Environment Recycling bin available in three finishes: a) Wood (mixed: wood and metal) b) RecyPlast (mixed: recycled plastic and metal) c) Metal (completely metallic).

490 mm 355 mm

75L

490 mm