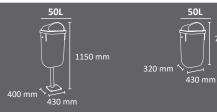

## **ETNA**

envases

manufactured by Cervic Environment

SELF-EXTINGUISHING CERTIFIED

Circular bin which is self-extinguishing Certified. Available in 3 capacities: 30, 50 or 90 liters. Available recycling version (with identification of waste in the lid). Optional: wall mounting kit with key lock (removable bin system). Bag holding systems:

50L

Ø325 mm

OUTDOOR

INDOOR

30L

Ø325 mm

a) Secured by lid covering (standard) b) Inner ring bag holder (accessory) Made of stainless steel or galvanized steel. Check page 107 for specifications.

SS