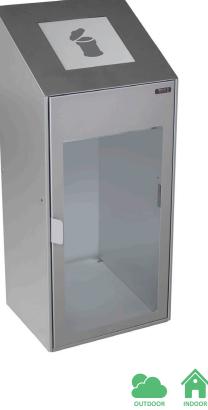

#### **MALLORCA**

Wooden recycling cabinet designed for food areas with a large number of users. For 5 residues. It allows collecting both solid and liquid waste.

The version with liquid waste has a compartment to store cleaning materials. Optional: Additional informative board.

Easy emptying by means of a frontal door

Collecting system: inner ring with an elastic band to hold the bag in place which can be horizontally fold out by guides or metal inner liner with elastic band to keep the bag in place. Cabinet made of MDF wood and the rest of the components made of galvanized steel. Check page 106 for specifications.