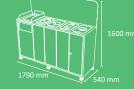

Easy emptying by means of a frontal door

Collecting system: inner ring with an elastic band to hold the bag in place which can be horizontally fold out by guides or metal inner liner with elastic band to keep the bag in place. Cabinet made of MDF wood and the rest of the components made of galvanized steel. Check page 106 for specifications.