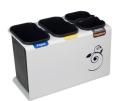

#### MUNICH

Very robust and stylized bin with an excellent value for money. Available for 2, 3 or 4 types of waste.

Collection system: smart inner-ring or metal inner-liner with elastic band bag holder. Separated inner compartments for each type of waste.

OUTDOOR

INDOOR

manufactured by Cervic Environment

Made of galvanized steel or stainless steel.

Check page 106 for specifications.

rainhood

lid

R