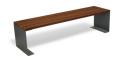

#### **VALENCIA Bench**

Modular bench. Can be installed individually or combining several models forming large seating spaces.

do=

WOOD

**2**3

REPLAST

OUTDOOR

manufactured by Cervic Environment

Available in three versions: with backrest, half backrest and backless. Available in two versions:

structure

a) Wood.

RePlast (recycled plastic)

boards

wood

b) RePlast-Recycled Plastic (does not require maintenance) \*\*

\*\* Version especially recommended for promenades, coastal areas or places with high exposure to saline corrosion.

Can be fixed to the ground.

Legs are made of steel with zinc rich primer and boards of tropical wood and RePlast.