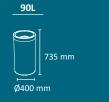

#### SAHARA Ashtray

0)

OTTO

manufactured by Cervic Environment

OUTDOOR

8 L 311 mm

tray & rainhood

8 L

307 mm