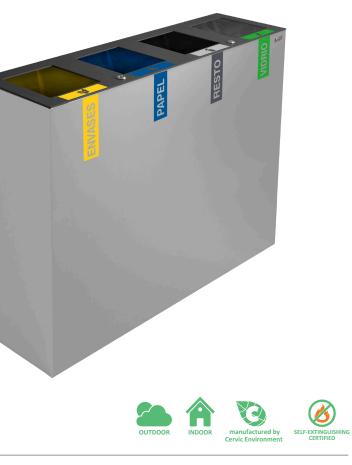

#### MUNICH

Very robust and stylized bin with an excellent value for money. Available for 2, 3 or 4 types of waste.

Collection system: smart inner-ring or metal inner-liner with elastic band bag holder. Separated inner compartments for each type of waste.

OUTDOOR

INDOOR

manufactured by Cervic Environment

Made of galvanized steel or stainless steel.

Check page 106 for specifications.

rainhood

lid

R

#### **MUNICH** Self-Closing Flaps & Self-Extinguishing

- The waste is hidden in the version with self-closing flaps.
- The version with a self-extinguishing certificate has open streams.
- Collection system: smart inner-ring or metal inner-liner with elastic band bag holder.
- Separated inner compartments for each type of waste.
- Made of galvanized steel or stainless steel.