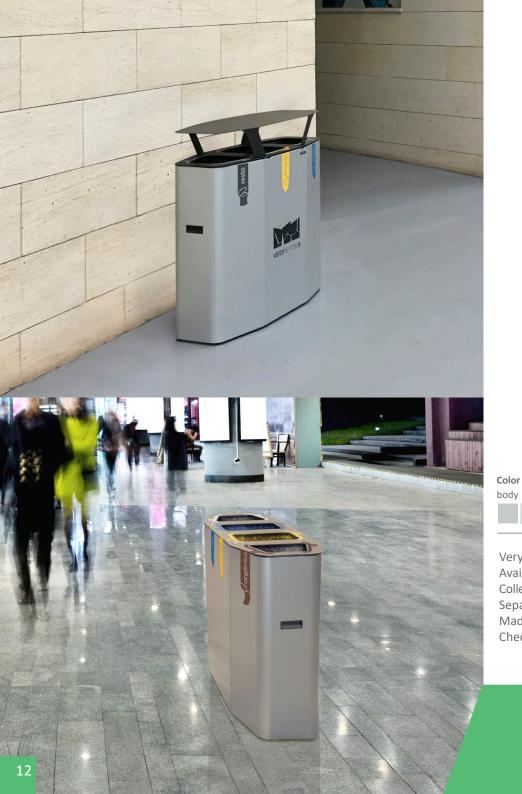

# **URBAN RECYCLING BINS** street furniture

- 47 Malaga Recycling
- 48 Oslo Recycling
- 49 Valencia Recycling
- 50 Bremen
- 51 Athens Recycling
- 52 Lisbon Recycling
- 53 Sydney
- 54 Tyrol
- **55** Zurich Enclosure
- 56 Isle Sydney
- 57 Isle Malta
- 58 Isle Eco-lid

## **MALAGA** Recycling

P PAPEL **ENVASES** RESTO 50% RecyPlast (recycled plastic) wood structure WOOD 23 METAL RECYPLAST OUTDOOR manufactured by Cervic Environment Recycling bin available in three finishes: a) Wood (mixed: wood and metal) b) RecyPlast (mixed: recycled plastic and metal) c) Metal (completely metallic).