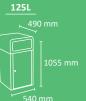

#### MUNICH

Very robust and stylized bin with an excellent value for money. Available for 2, 3 or 4 types of waste.

Collection system: smart inner-ring or metal inner-liner with elastic band bag holder. Separated inner compartments for each type of waste.

OUTDOOR

INDOOR

manufactured by Cervic Environment

Made of galvanized steel or stainless steel.

Check page 106 for specifications.

rainhood

lid

R