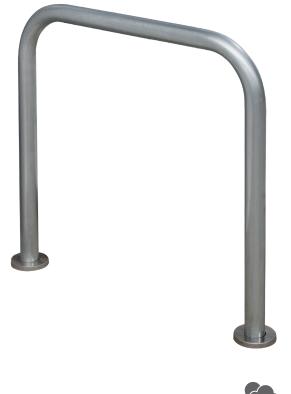

#### **UTRECHT Bike rack**

Single bike rack. Can be accessed on both sides of the rack. The stability of the bike is guaranteed. Made of steel with zinc rich primer.