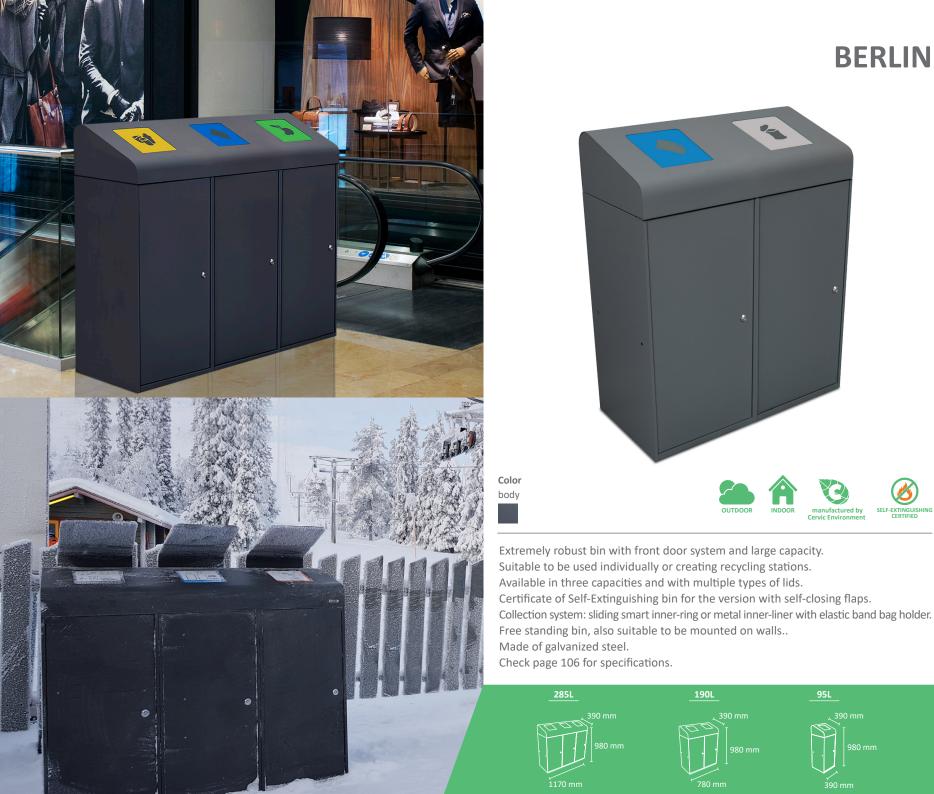

#### **BERLIN**

CERVIC

environment

#### **STOCKHOLM**

manufactured by Cervic Environment SELF-EXTINGUISHING CERTIFIED

Bin with front door system which can be used individually or forming recycling stations. Available with multiple types of lids.

OUTDOOR

INDOOR

Self-Extinguishing certified.

Color body

Collection system: sliding smart inner-ring or metal inner-liner with elastic band bag holder. Suitable for mounting on walls.

Made of galvanized steel.

Check page 106 for specifications.