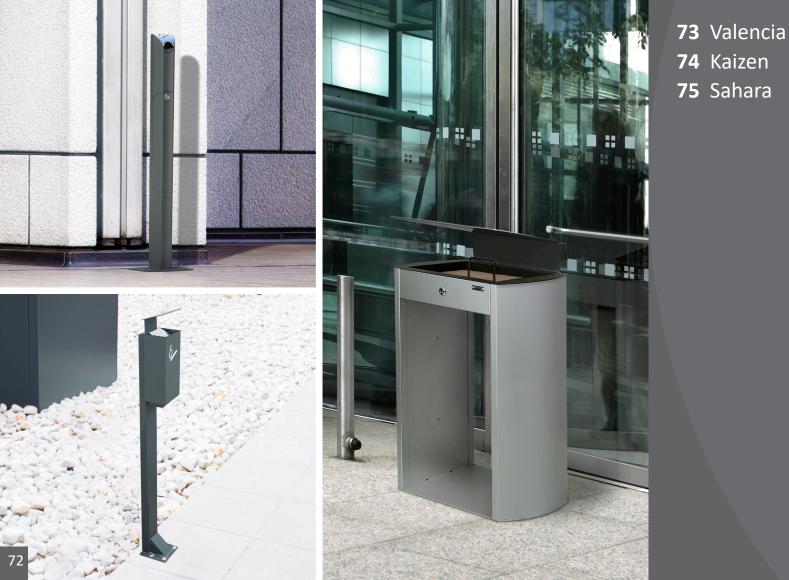

#### VALENCIA Ashtray

Ashtray with a capacity of 2 liters.

- Free-standing or wall-mounted versions are available.
- The wall-mounted version is suitable for walls, bins, lampposts, etc.
- The deposit is removable and secured by lock.
- Available with or without rain hood.
- Incorporates a stub plate made of stainless steel.
- Can be anchored to the ground.
- Made of galvanized steel.

#### **KAIZEN Ashtray**

manufactured by Cervic Environment

OUTDOOR

Free-standing (3 liters) or wall-mounted (1liter) versions are available. Wall-mounted version is suitable for walls, bins, lampposts, etc. The deposit is removable in the free-standing version and secured by lock. Incorporates a stub plate made of stainless steel. Can be anchored to the ground. Made of steel pipe with zinc rich primer.

#### SAHARA Ashtray

0)

OTTO

manufactured by Cervic Environment

OUTDOOR

8 L 311 mm

tray & rainhood

8 L