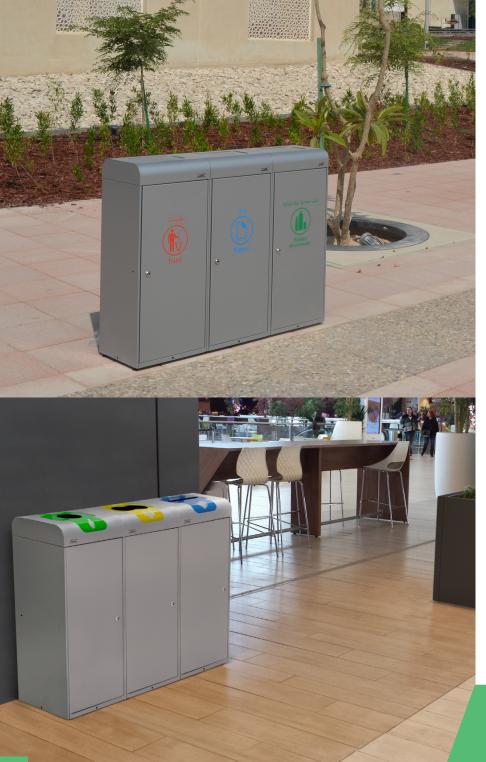

## **MALAGA** Recycling

P PAPEL **ENVASES** RESTO 50% RecyPlast (recycled plastic) wood structure WOOD 23 METAL RECYPLAST OUTDOOR manufactured by Cervic Environment Recycling bin available in three finishes: a) Wood (mixed: wood and metal) b) RecyPlast (mixed: recycled plastic and metal) c) Metal (completely metallic).

490 mm 355 mm

75L

490 mm