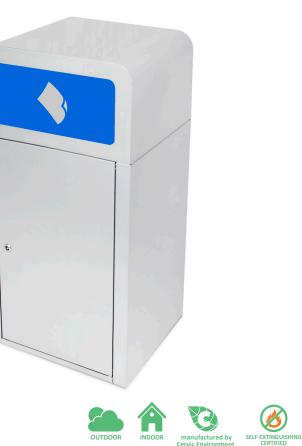

#### **STOCKHOLM**

manufactured by Cervic Environment SELF-EXTINGUISHING CERTIFIED

Bin with front door system which can be used individually or forming recycling stations. Available with multiple types of lids.

OUTDOOR

INDOOR

Self-Extinguishing certified.

Color body

Collection system: sliding smart inner-ring or metal inner-liner with elastic band bag holder. Suitable for mounting on walls.

Made of galvanized steel.

Check page 106 for specifications.