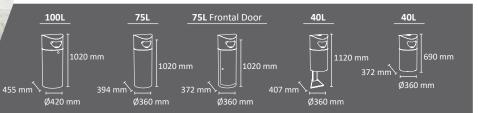

## SYDNEY

Colors body rainhood & side

182

CERVIC

environme

Frontal door recycling bin.

- Available in two capacities  $60 \ \text{and} \ 100 \ \text{litres}.$ 
  - 60L self-standing and wall version (wall or pole).
  - 100L self-standing version.

Collection system: inner ring bag-holder with elastic band. Made of galvanized steel and aluminum.

Check page 107 for specifications.