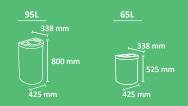

## Isle MALTA

manufactured by Cervic Environment

OUTDOOR

PAPEL

back, lid and rainhood

Economical recycling station for 2, 3 or 4 types of waste. Available with 1 meter pole or 2 meters pole with advertisement board. Available with bins in two capacities: 42 or 95 liters. Pole made of galvanized steel and bins made of UV stable plastic. Check page 107 for specifications.