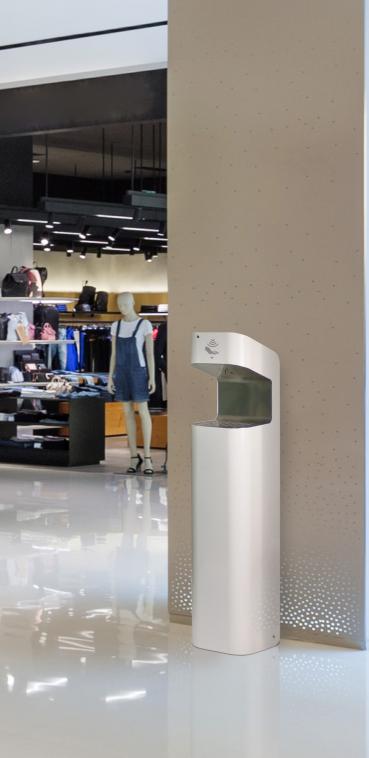

# HYGIENE

**45** Everest - automatic hand sanitizer 5L + 5L

### **EVEREST - AUTOMATIC HAND** SANITIZER DISPENSER 5L + 5L

Colors

body

HAN

The dose is administered by a sensor (contactless). Hydroalcoholic gel autonomy: up to 50.000 doses per 5-liter drum. Large capacity: it houses 2 5-liter drums (not connected to each other). The dose of hydroalcoholic gel is regulated by potentiometer. Power supply: 12VDC rechargeable battery and plug-in (110V-240V AC). It has a LED light with indicator: on or low battery. Control panel access via lockable rear door. Movable (incorporates wheels). \*\* Hydroalcoholic gel not included.