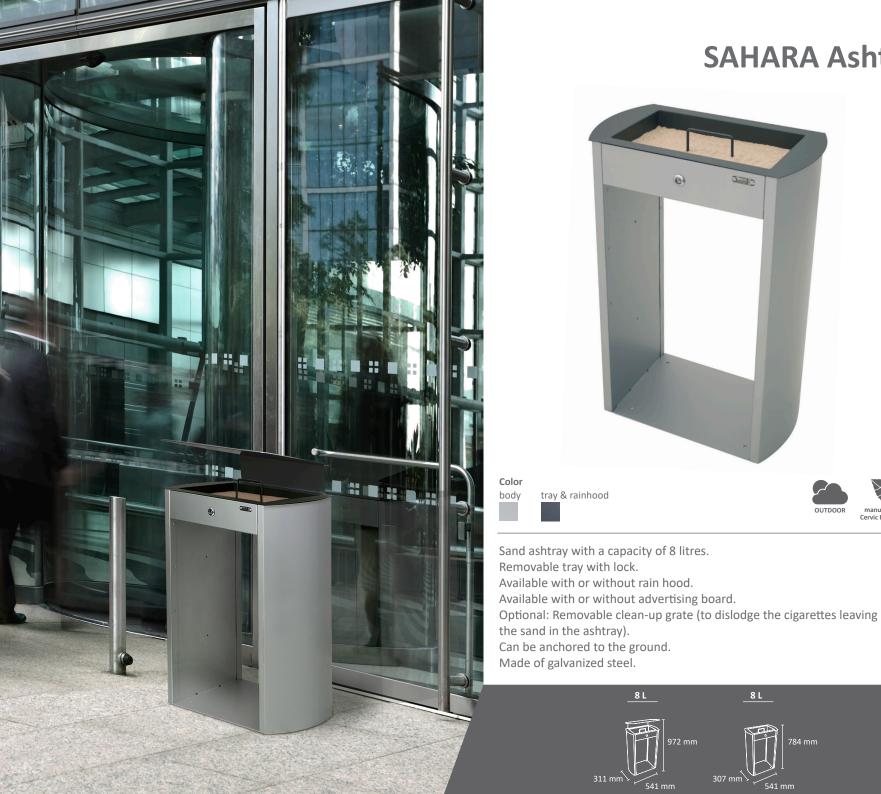

#### SAHARA Ashtray

0)

OTTO

manufactured by Cervic Environment

OUTDOOR

8 L 311 mm

tray & rainhood

8 L

307 mm