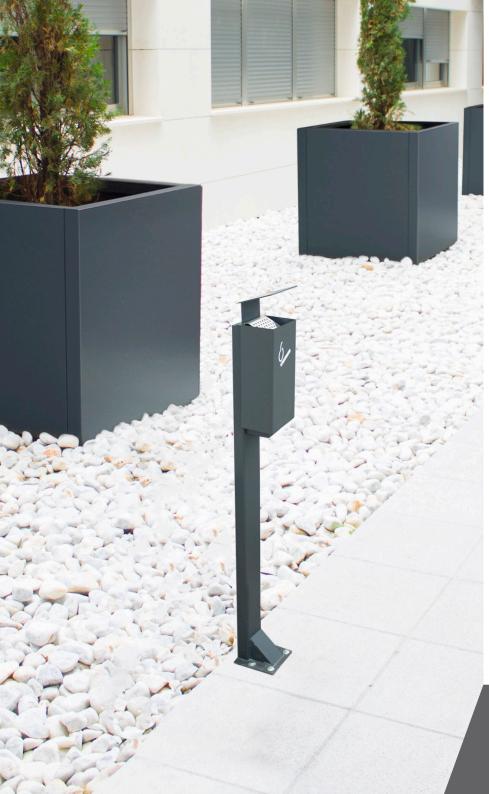

#### VALENCIA Ashtray

Ashtray with a capacity of 2 liters.

- Free-standing or wall-mounted versions are available.
- The wall-mounted version is suitable for walls, bins, lampposts, etc.
- The deposit is removable and secured by lock.
- Available with or without rain hood.
- Incorporates a stub plate made of stainless steel.
- Can be anchored to the ground.
- Made of galvanized steel.