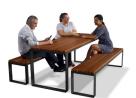

#### **MALAGA Picnic**

OUTDOOR

manufactured by Cervic Environment

boards tropical RecyPlast wood (recycled plastic) structure Picnic set consisting of a table and two benches. (Table and benches can be ordered separately)

(Table and benches can be ordered separately). Available in two versions:

- a) Wood.
- b) RecyPlast-Recycled Plastic (does not require maintenance) \*\*

- \*\* Version especially recommended for promenades, coastal areas or places with high exposure to saline corrosion.
- Two installation options: a) Independent or b) Joined set.

Support structure made galvanized and pickled steel with anticorrosive primer.