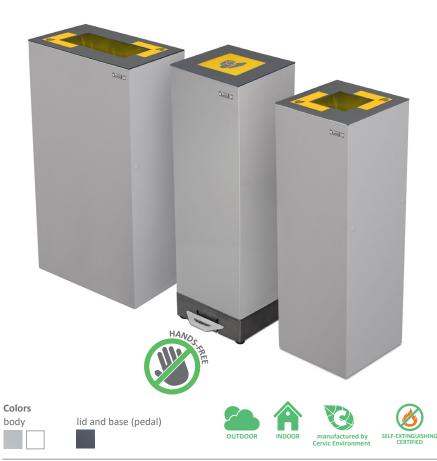

## **ALICANTE Recycling**

Smart bin with an excellent value for money. Suitable to be used individually or forming recycling stations.

Self-Extinguishing certified.

Available two versions: open top and flap by foot-pedal system.

Available with two capacities: 45L and 65L.

Collection system: inner-ring bag holder.

Made of galvanized steel.

Check page 106 for specifications.

## **ALICANTE Office**

Smart bin with an excellent value for money. Self-Extinguishing certified.

Available two versions: open top and flap by foot-pedal system.

Available with two capacities: 45L and 65L.

Collection system: inner-ring bag holder.

Made of galvanized steel.

Check page 107 for specifications.