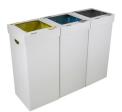

#### MUNICH

Very robust and stylized bin with an excellent value for money. Available for 2, 3 or 4 types of waste.

Collection system: smart inner-ring or metal inner-liner with elastic band bag holder. Separated inner compartments for each type of waste.

OUTDOOR

INDOOR

manufactured by Cervic Environment

Made of galvanized steel or stainless steel.

Check page 106 for specifications.

rainhood

lid

R