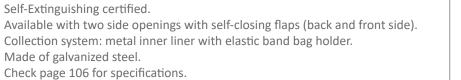

#### MUNICH

Very robust and stylized bin with an excellent value for money. Available for 2, 3 or 4 types of waste.

Collection system: smart inner-ring or metal inner-liner with elastic band bag holder. Separated inner compartments for each type of waste.

OUTDOOR

INDOOR

manufactured by Cervic Environment

Made of galvanized steel or stainless steel.

Check page 106 for specifications.

rainhood

lid

R

#### **MUNICH** Self-Closing Flaps & Self-Extinguishing

- The waste is hidden in the version with self-closing flaps.
- The version with a self-extinguishing certificate has open streams.
- Collection system: smart inner-ring or metal inner-liner with elastic band bag holder.
- Separated inner compartments for each type of waste.
- Made of galvanized steel or stainless steel.

Check page 106 for specifications.