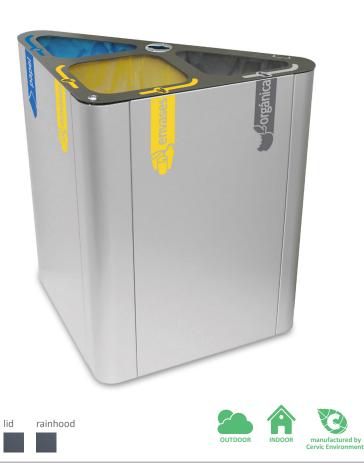

#### MUNICH

Very robust and stylized bin with an excellent value for money. Available for 2, 3 or 4 types of waste.

Collection system: smart inner-ring or metal inner-liner with elastic band bag holder. Separated inner compartments for each type of waste.

OUTDOOR

INDOOR

manufactured by Cervic Environment

Made of galvanized steel or stainless steel.

Check page 106 for specifications.

rainhood

lid

R