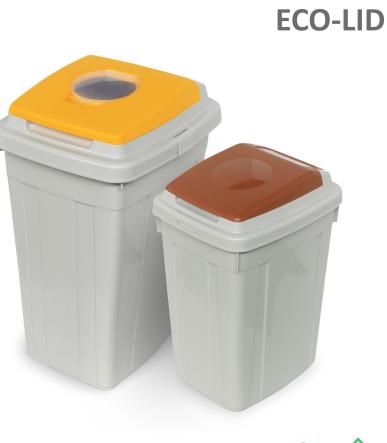

r.
- Door version with sliding smart inner-ring or metal inner-liner both with elastic band bag holder. Made of galvanized steel.
- Check page 106 for specifications.





#### **ANETO**

manufactured by Cervic Environment

OUTDOOR

INDOOR











lid





#### DENIA











Economic litter bin made up of a cardboard body and a plastic lid available in five colors (grey, green, yellow, blue and brown).

lid

Foldable and reusable. Quick and easy assembly. Without adhesive nor glues. Includes a set of adhesives with multiple combinable options of colors and waste symbols to be placed on the lid to identify the type of waste to be deposited. The bag is secured in place by the removable lid covering Body made of cardboard and lid made of plastic. Check page 106 for specifications.









OUTDOOR INDOOR

Economical recycling bin. Available in two capacities. Collection system: refuse sack concealed and secured by the lid. Made of UV stable plastic. Check page 106 for specifications.



















#### **OPORTO**















Available in three capacities and with closed lid or open top lid.

lid

The Special Edition includes a very visual and decorative adhesive on the body. Collection system: inner-ring bag holder integrated in the lid. Body made of galvanized steel and lid made of plastic. Check page 106 for specifications.

METAL PLASTIC

INDOOR

manufactured by Cervic Environment



# nape. Every shape.

esto 3 resto





**MILAN** 















Robust recycling bin with different types of tops.

Available in 2 capacities and for 1 or 2 types of waste (with