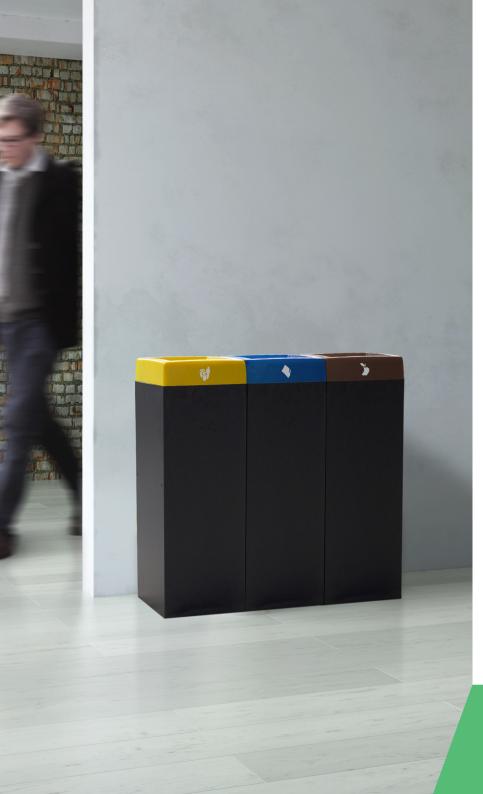

## **ALICANTE Recycling**

Smart bin with an excellent value for money. Suitable to be used individually or forming recycling stations.

Self-Extinguishing certified.

Available two versions: open top and flap by foot-pedal system.

Available with two capacities: 45L and 65L.

Collection system: inner-ring bag holder.

Made of galvanized steel.

Check page 106 for specifications.