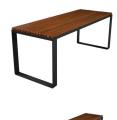

#### **VALENCIA Bench**

Modular bench. Can be installed individually or combining several models forming large seating spaces.

do=

WOOD

**2**3

REPLAST

OUTDOOR

manufactured by Cervic Environment

Available in three versions: with backrest, half backrest and backless. Available in two versions:

structure

a) Wood.

RePlast (recycled plastic)

boards

wood

b) RePlast-Recycled Plastic (does not require maintenance) \*\*

\*\* Version especially recommended for promenades, coastal areas or places with high exposure to saline corrosion.

Can be fixed to the ground.

Legs are made of steel with zinc rich primer and boards of tropical wood and RePlast.