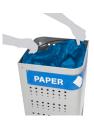

## **ALICANTE Recycling**

Smart bin with an excellent value for money. Suitable to be used individually or forming recycling stations.

Self-Extinguishing certified.

Available two versions: open top and flap by foot-pedal system.

Available with two capacities: 45L and 65L.

Collection system: inner-ring bag holder.

Made of galvanized steel.

Check page 106 for specifications.