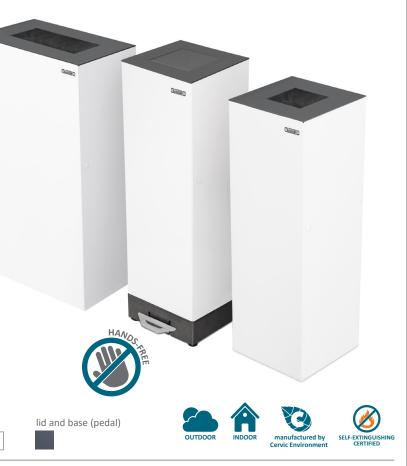

## **ALICANTE Recycling**

Smart bin with an excellent value for money. Suitable to be used individually or forming recycling stations.

Self-Extinguishing certified.

Available two versions: open top and flap by foot-pedal system.

Available with two capacities: 45L and 65L.

Collection system: inner-ring bag holder.

Made of galvanized steel.

Check page 106 for specifications.

## **ALICANTE Office**

Smart bin with an excellent value for money. Self-Extinguishing certified.

Available two versions: open top and flap by foot-pedal system.

Available with two capacities: 45L and 65L.

Collection system: inner-ring bag holder.

Made of galvanized steel.

Check page 107 for specifications.