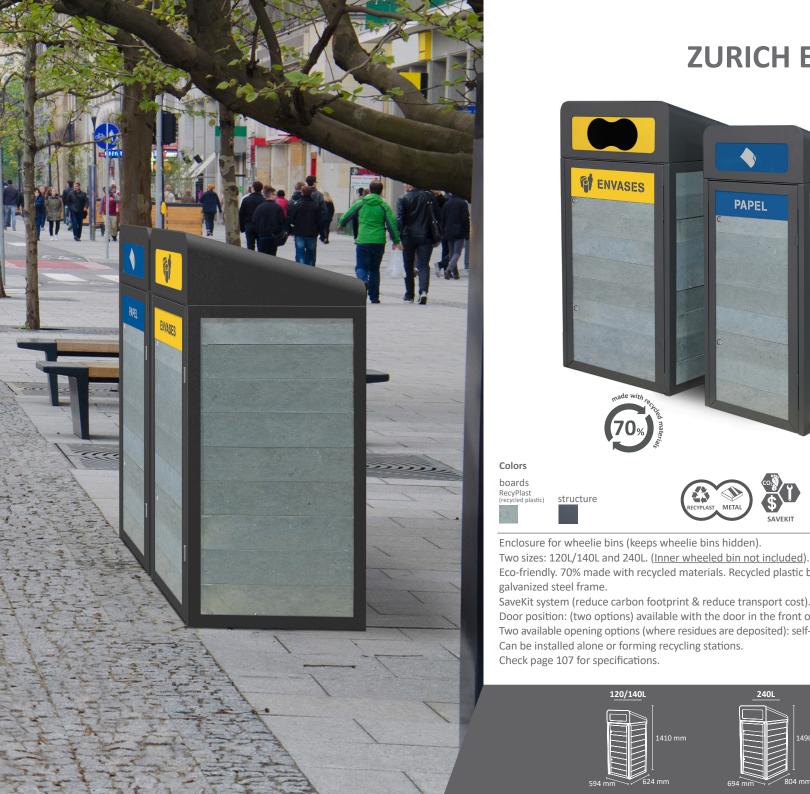

## **ZURICH Enclosure**

CERVIC

Eco-friendly. 70% made with recycled materials. Recycled plastic boards (Recyplast) and galvanized steel frame. SaveKit system (reduce carbon footprint & reduce transport cost). Door position: (two options) available with the door in the front or in the rear of enclosure. Two available opening options (where residues are deposited): self-closing flap or sorting slot. Can be installed alone or forming recycling stations. Check page 107 for specifications.

804 mm 694 mm

240L