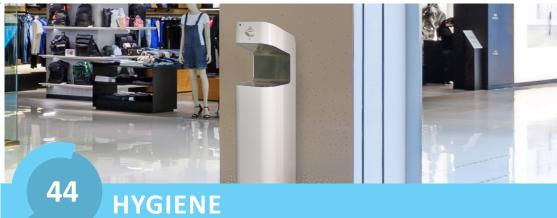

# HYGIENE

**45** Everest - automatic hand sanitizer 5L + 5L

### **EVEREST - AUTOMATIC HAND** SANITIZER DISPENSER 5L + 5L

Colors

body

HAN

The dose is administered by a sensor (contactless). Hydroalcoholic gel autonomy: up to 50.000 doses per 5-liter drum. Large capacity: it houses 2 5-liter drums (not connected to each other). The dose of hydroalcoholic gel is regulated by potentiometer. Power supply: 12VDC rechargeable battery and plug-in (110V-240V AC). It has a LED light with indicator: on or low battery. Control panel access via lockable rear door. Movable (incorporates wheels). \*\* Hydroalcoholic gel not included.