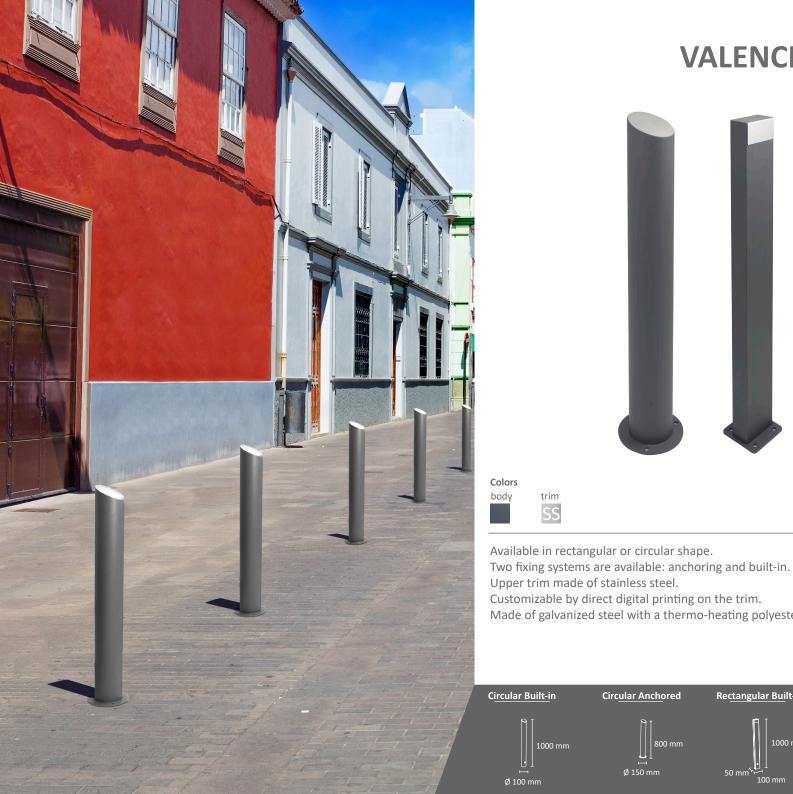

#### **VALENCIA Bollard**

manufactured by Cervic Environment

OUTDOOR

•

trim SS

#### **VALENCIA Barriers**

Modular barriers. It can be installed individually or combining several barriers. Available in two different lengths: 800mm and 1550mm

Available in three versions: Horizontal bars, Crossed bars and Deployeé panel. Two fixing systems are available: anchoring and built-in.

Made of galvanized steel with a thermo-heating polyester powder coated finish.