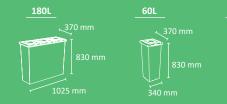

## **STOCKHOLM XL**

Cervic Environmen

Suitable to be used individually or creating recycling stations. Available in four capacities and with multiple types of lids.

Certificate of Self-Extinguishing bin for the version with swing lid and smooth body. Collection system: smart inner-ring or metal inner-liner with elastic band bag holder. Compatible with Nice Multi-Waste.

Made of galvanized steel or stainless steel.

Check page 106 for specifications.