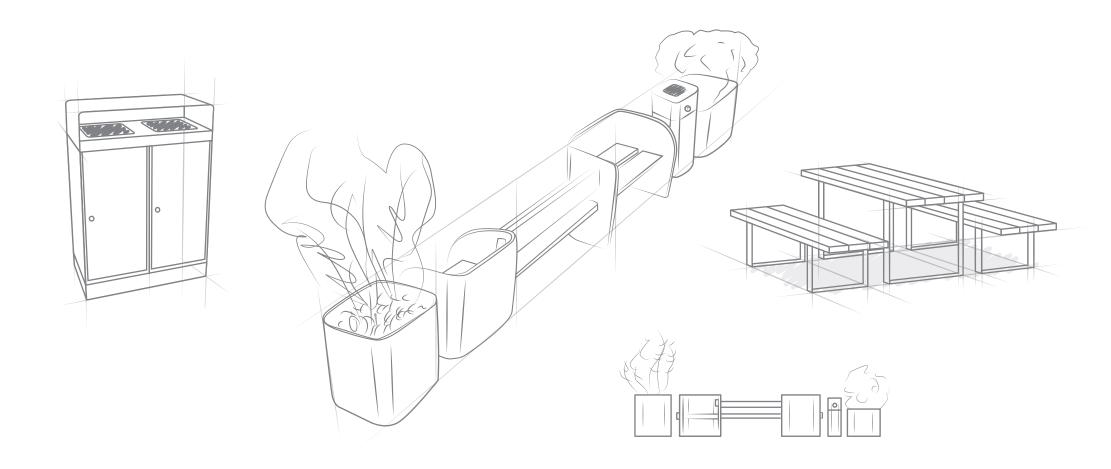

off the flames in the inside by themselves, extinguishing the fire this way.

Specially suitable for public buildings and facilities such as airports, subway stations, train stations, schools, universities, etc.

Certified by the Fire Lab Institute. All the bins have passed the test and have obtained the Self-Extinguishing Certificate according to the standards of DIN 31000:2011 and DIN EN ISO 13857:2008.

Check the available bins with a self-extinguishing system in our catalogue. They can be identified by this stamp:



# **CUSTOM MADE PRODUCTS**

The hallmark and the strength of Cervic Environment is, without a doubt, our capacity and flexibility to develop custom made products by adapting our own products or creating an entirely bespoke design to suit the customer's particular needs.





#### **RECYCLING BINS**

#### **HIGH PERFORMANCE**

- 11 Mallorca
- 12 Munich
- 13 Munich Self-Closing Flaps & Self-Extinguishing
- 14 Amsterdam
- 15 Berlin
- 16 Stockholm
- 17 Stockholm XL

- **18** Nice 19 Nice Multi 20 Madrid
- 21 Madrid Security
- 22 Dublin
- 23 Brussels

- BASIC
  - 25 Alicante Recycling 26 Edinburgh 27 Calpe 28 Altea Security 29 Altea 30 Aneto 31 Denia
- 32 Eco-lid 33 Oporto 34 Milan 35 Teide 36 Recybatteries 37 Biobin



#### **CONTRACT - OFFICE**

- 39 Helsinki
- **40** Alicante Office
- **41** Etna
- 42 Venus
- 43 Luna



45 Everest - automatic hand sanitizer dispenser 5L + 5L



#### STREET FURNITURE

| URBAN RECYCLING BINS