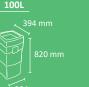

## BIOBIN

INDOOR

OUTDOOR

Color

1 The second

Bin with 10L capacity, vented, with hinged lid & ergonomic handle. Collection system: Compostable bag (not included).

Vented: The holes in the bin (using a compostable bag), facilitate the transpiration of the liquid contained in the organic residue, (the waste is kept in aerobic conditions during the days in which the bag is filled) so it reduces the accumulation of leachates and bad odours.

Made in Spain with plástic polypropylene (with more than 15% recycled material) and 100% recyclable. Check page 106 for specifications.