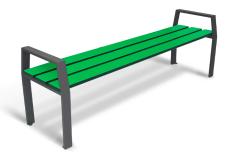

especially recommended for promenades, coastal areas or places with high exposure to saline corrosion.
- Two installation options: a) Independent or b) Joined set.

Support structure made galvanized and pickled steel with anticorrosive primer.





#### **MALAGA** Chaise longue



boards tropical RecyPlast wood (recycled plastic) structure





Chaise longue for public spaces.

Available in two versions:

a) Wood

- b) RecyPlast-Recycled Plastic (does not require maintenance) \*\*
- \*\* Version especially recommended for promenades, coastal areas or places with high exposure to saline corrosion.

Can be fixed to the ground or used without anchoring "free-standing". Support structure made galvanized and pickled steel with anticorrosive primer.













#### **ECOTEC Bench**

















Colors boards (recycled technical polymer) structure



Optional: version with USB charger available.

Resistant to extreme weather conditions. Multicolor and Anti-graffiti.

They do not require maintenance.

Ecological boards as they come from recycled materials and are 100% recyclable at the end of their shelf life.

ECOTE

Legs and structure made of steel tube with anti-corrosion treatment. Slats made of recycled technical polymer.





OUTDOOR

manufactured by Cervic Environment



#### **VALENCIA Bench**











Modular bench. Can be installed individually or combining several models forming large seating spaces.

do=

WOOD

**2**3

REPLAST

OUTDOOR

manufactured by Cervic Environment

Available in three versions: with backrest, half backrest and backless. Available in two ve