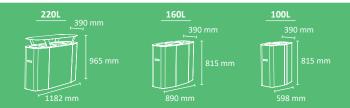

## **ZURICH Enclosure**

CERVIC

Eco-friendly. 70% made with recycled materials. Recycled plastic boards (Recyplast) and galvanized steel frame. SaveKit system (reduce carbon footprint & reduce transport cost). Door position: (two options) available with the door in the front or in the rear of enclosure. Two available opening options (where residues are deposited): self-closing flap or sorting slot. Can be installed alone or forming recycling stations. Check page 107 for specifications.

804 mm 694 mm

240L