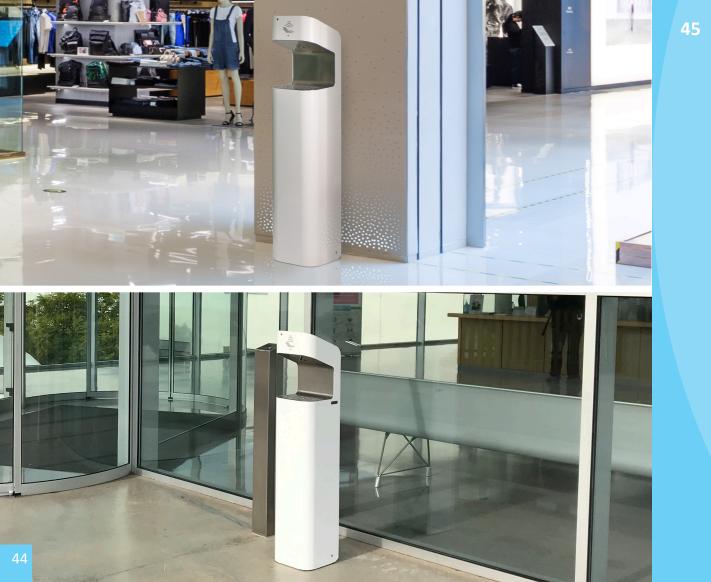

# HYGIENE

**45** Everest - automatic hand sanitizer 5L + 5L

### **EVEREST - AUTOMATIC HAND** SANITIZER DISPENSER 5L + 5L

Colors

body

HAN

The dose is administered by a sensor (contactless). Hydroalcoholic gel autonomy: up to 50.000 doses per 5-liter drum. Large capacity: it houses 2 5-liter drums (not connected to each other). The dose of hydroalcoholic gel is regulated by potentiometer. Power supply: 12VDC rechargeable battery and plug-in (110V-240V AC). It has a LED light with indicator: on or low battery. Control panel access via lockable rear door. Movable (incorporates wheels). \*\* Hydroalcoholic gel not included.