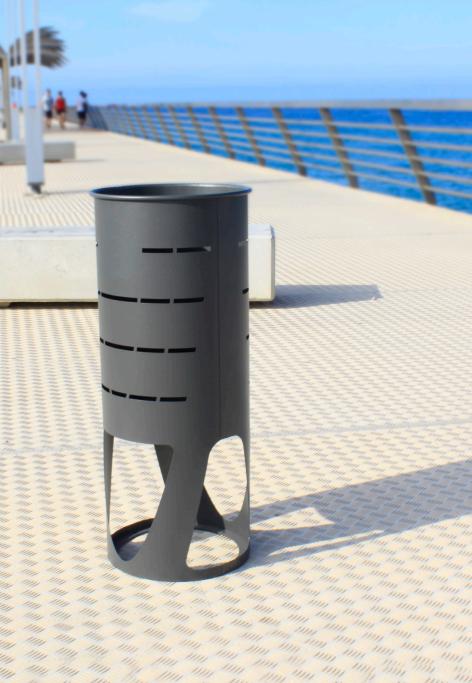

## **ETNA**

envases

manufactured by Cervic Environment

SELF-EXTINGUISHING CERTIFIED

Circular bin which is self-extinguishing Certified. Available in 3 capacities: 30, 50 or 90 liters. Available recycling version (with identification of waste in the lid). Optional: wall mounting kit with key lock (removable bin system). Bag holding systems:

50L

Ø325 mm

OUTDOOR

INDOOR

30L

Ø325 mm

a) Secured by lid covering (standard) b) Inner ring bag holder (accessory) Made of stainless steel or galvanized steel. Check page 107 for specifications.

SS