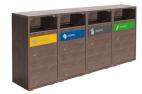

#### MUNICH

Very robust and stylized bin with an excellent value for money. Available for 2, 3 or 4 types of waste.

Collection system: smart inner-ring or metal inner-liner with elastic band bag holder. Separated inner compartments for each type of waste.

OUTDOOR

INDOOR

manufactured by Cervic Environment

Made of galvanized steel or stainless steel.

Check page 106 for specifications.

rainhood

lid

R

#### **MUNICH** Self-Closing Flaps & Self-Extinguishing

- The waste is hidden in the version with self-closing flaps.
- The version with a self-extinguishing certificate has open streams.
- Collection system: smart inner-ring or metal inner-liner with elastic band bag holder.
- Separated inner compartments for each type of waste.
- Made of galvanized steel or stainless steel.

Check page 106 for specifications.