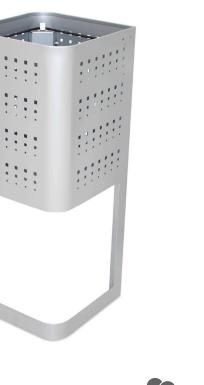

#### MUNICH

Very robust and stylized bin with an excellent value for money. Available for 2, 3 or 4 types of waste.

Collection system: smart inner-ring or metal inner-liner with elastic band bag holder. Separated inner compartments for each type of waste.

OUTDOOR

INDOOR

manufactured by Cervic Environment

Made of galvanized steel or stainless steel.

Check page 106 for specifications.

rainhood

lid

R