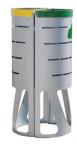

factured by Cervic Environment

OUTDOOR















doors

Very robust frontal door bin

band bag holder.

340 mm

SS

Available for 1, 2 & 3 types of waste.

Available version with open streams or self-closing flaps.

Easy emptying system by front door with lock.

Colors

body



Collection system: sliding smart inner-ring or metal inner-liner, both with elastic

6

2



## **ATHENS Recycling**

PAPEL











#### Bin with an excellent value for money. Suitable to be used individually or forming recycling stations. Available with or without rain hood. Collection system: Inner elastic band bag holder. Made of galvanized steel. Check page 107 for specifications. 50L

rainhood

Colors

body





50L

330 mm

manufactured by Cervic Environment

OUTDOOR





## **LISBON Recycling**









<image>

Suitable to be used individually or forming recycling stations. Collection system: bag concealed and secured by the lid. Made of galvanized steel. Check page 107 for specifications.

\_40L





## SYDNEY



Colors body rainhood & side



182

CERVIC

environme



Frontal door recycling bin.

- Available in two capacities  $60 \ \text{and} \ 100 \ \text{litres}.$ 
  - 60L self-standing and wall version (wall or pole).
  - 100L self-standing version.

Collection system: inner ring bag-holder with elastic band. Made of galvanized steel and aluminum.

Check page 107 for specifications.





## **TYROL**













made of recy

#### Bin with 90L capacity.

Color RecyPlast (recycled plastic)

Eco-friendly. 90% made with recycled materials. Body made with recycled plastic boards (