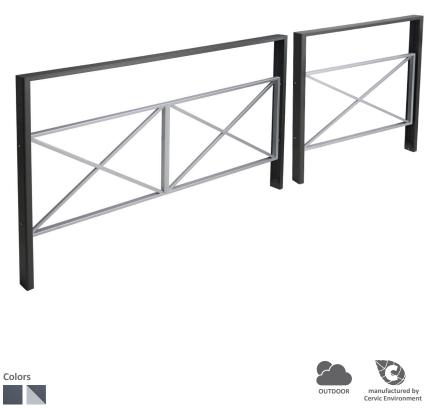

#### **VALENCIA Barriers**

Modular barriers. It can be installed individually or combining several barriers. Available in two different lengths: 800mm and 1550mm

Available in three versions: Horizontal bars, Crossed bars and Deployeé panel. Two fixing systems are available: anchoring and built-in.

Made of galvanized steel with a thermo-heating polyester powder coated finish.