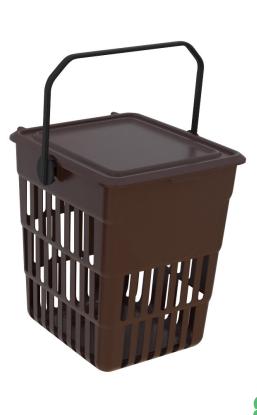

#### **CAN-ADAPT** Bags dispenser

Colors dispenser post

Bags dispenser suitable to be mounted on any wall, bin, lamppost, etc.Efficient and practical one-to-one bag extraction system.Capacity: 100 dog waste plastic bags.Available post with board (optional)Refills of dog waste bags are available.Made of galvanized steel.