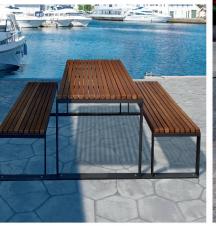

## **BENCHES & TABLES** street furniture

- 77 Malaga Bench
- 78 Malaga Picnic
- **79** Malaga Chaise Longue
- 80 Ecotec
- 81 Valencia
- 82 Vancouver
- 83 Ibiza

#### **MALAGA Bench**

Accessories: backrests and armrests. Support structure made of galvanized and pickled steel with anticorrosive primer.

exposure to saline corrosion.

structure

boards tropical RecyPlast wood

#### **MALAGA Picnic**

OUTDOOR

manufactured by Cervic Environment

boards tropical RecyPlast wood (recycled plastic) structure Picnic set consisting of a table and two benches. (Table and benches can be ordered separately)