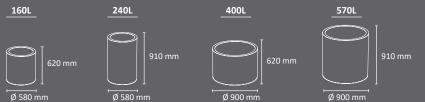

#### **MALAGA** Planter

Cylindrical planter, available in different diameters and heights. Four capacities: 160L, 240L, 400L, 570L. Two finishing options: Corten Effect or Oxiron Grey Height adjustable and articulated feet. Incorporates drainage holes on the base. Made of galvanized steel.