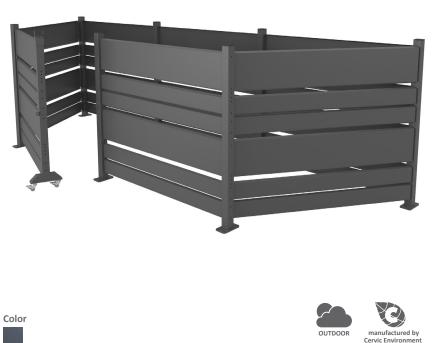

#### **ELBA Fence enclosure**

Modular fence enclosure (with or without door. Optional) It can be configured in multiple positions.

- a) Straigh angles: 90º or 180º
- b) Variable angles: from 0º up to 135º
- Available in two heights: 1200 mm and 1800 mm

Available door which incorporates a wheel with brake for easy handling. Door allows to close and lock the enclosure by padlock (padlock not included) Made of galvanized steel.