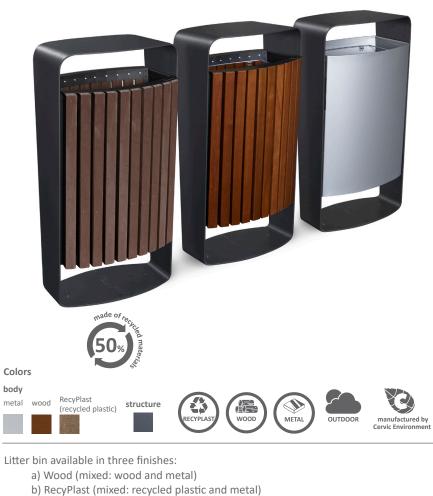

## **MALAGA** Recycling

P PAPEL **ENVASES** RESTO 50% RecyPlast (recycled plastic) wood structure WOOD 23 METAL RECYPLAST OUTDOOR manufactured by Cervic Environment Recycling bin available in three finishes: a) Wood (mixed: wood and metal) b) RecyPlast (mixed: recycled plastic and metal) c) Metal (completely metallic).