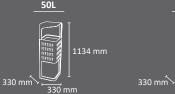

50L

Ø325 mm

OUTDOOR

INDOOR

30L

Ø325 mm

a) Secured by lid covering (standard) b) Inner ring bag holder (accessory) Made of stainless steel or galvanized steel. Check page 107 for specifications.

SS