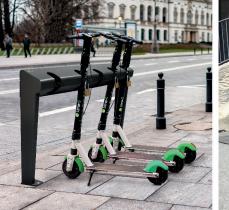

## **BIKE RACKS & SCOOTER RACKS** street furniture

- Breda scooter rack
- Edam scooter rack
- Utrech bike rack
- Rotterdam bike rack
- Eindhoven bike rack

#### **BREDA Scooter rack**

manufactured by Cervic Environment

OUTDOOR

Scooter rack able to accomodate large electric scooters such as rental versions. 4 scooter parks per rack.

Optional: the design of the sides is customizable

Scooters held stable on rack using handlebar rotation.

The hostings incorporate rubber protection around their perimeter, to avoid damage due to friction on the scooter's mast.

Modular: they can be installed side by side in line (as many as needed), forming large parking areas.