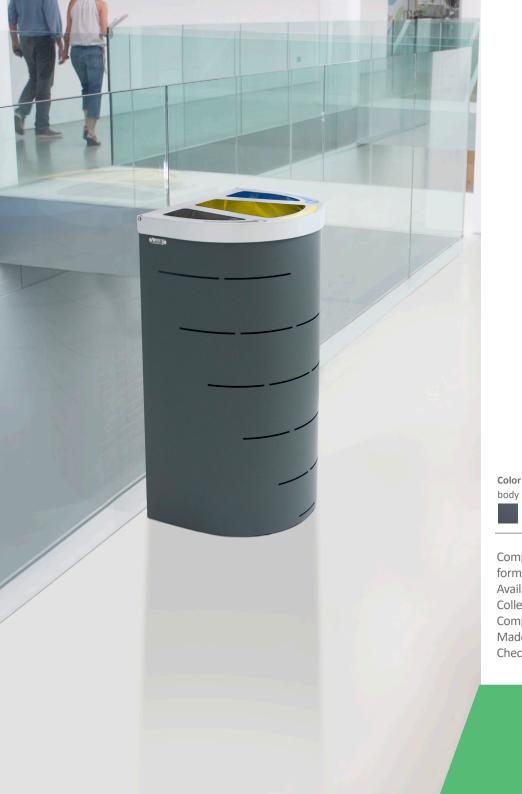

#### **STOCKHOLM**

manufactured by Cervic Environment SELF-EXTINGUISHING CERTIFIED

Bin with front door system which can be used individually or forming recycling stations. Available with multiple types of lids.

OUTDOOR

INDOOR

Self-Extinguishing certified.

Color body

Collection system: sliding smart inner-ring or metal inner-liner with elastic band bag holder. Suitable for mounting on walls.

Made of galvanized steel.

Check page 106 for specifications.