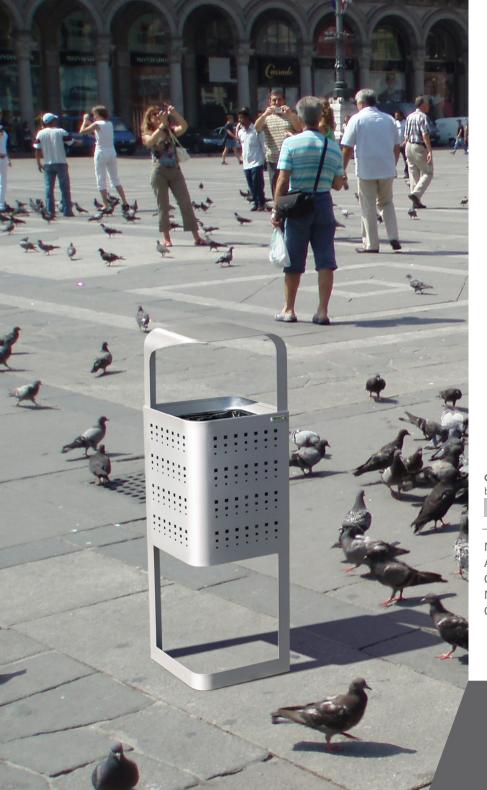

#### **MALLORCA**

Wooden recycling cabinet designed for food areas with a large number of users. For 5 residues. It allows collecting both solid and liquid waste.

The version with liquid waste has a compartment to store cleaning materials. Optional: Additional informative board.

Easy emptying by means of a frontal door

Collecting system: inner ring with an elastic band to hold the bag in place which can be horizontally fold out by guides or metal inner liner with elastic band to keep the bag in place. Cabinet made of MDF wood and the rest of the components made of galvanized steel. Check page 106 for specifications.