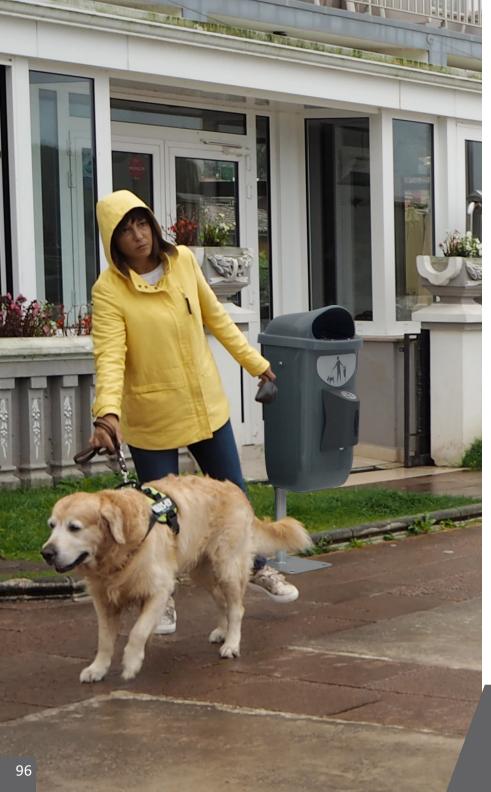

## **BAGS DISPENSERS** street furniture

**95** Can-Adapt **96** Beagle Bin

#### **CAN-ADAPT** Bags dispenser

Colors dispenser post

Bags dispenser suitable to be mounted on any wall, bin, lamppost, etc.Efficient and practical one-to-one bag extraction system.Capacity: 100 dog waste plastic bags.Available post with board (optional)Refills of dog waste bags are available.Made of galvanized steel.

#### **BEAGLE BIN with bags dispenser**

Colors dispenser

bin

manufactured by Cervic Environment OUTDOOR

50L

430 mm

Economic dog waste bin with bags dispenser incorporated. Efficient and practical one-to-one bag extraction system. Capacity of the dispenser: 100 dog waste plastic bags. Bin collection system: inner-ring bag holder. Available with post (optional). Refills of dog waste bags are available. Bin made of plastic and bag dispenser of galvanized steel.

CERVIC

environme