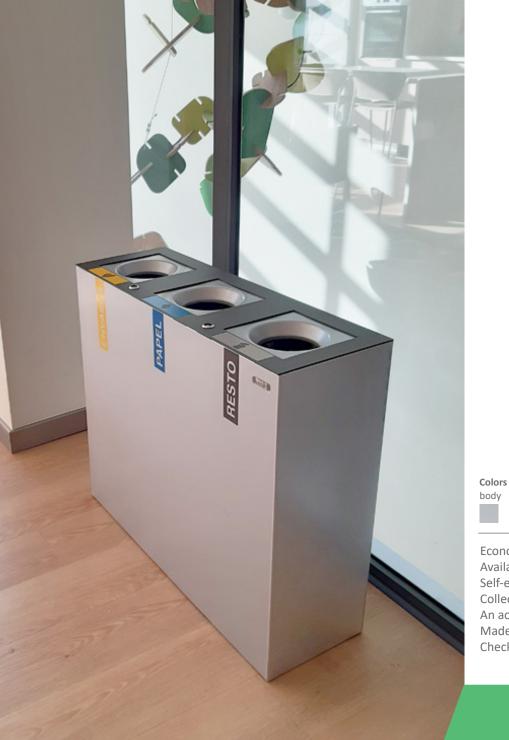

#### MUNICH

Very robust and stylized bin with an excellent value for money. Available for 2, 3 or 4 types of waste.

Collection system: smart inner-ring or metal inner-liner with elastic band bag holder. Separated inner compartments for each type of waste.

OUTDOOR

INDOOR

manufactured by Cervic Environment

Made of galvanized steel or stainless steel.

Check page 106 for specifications.

rainhood

lid

R