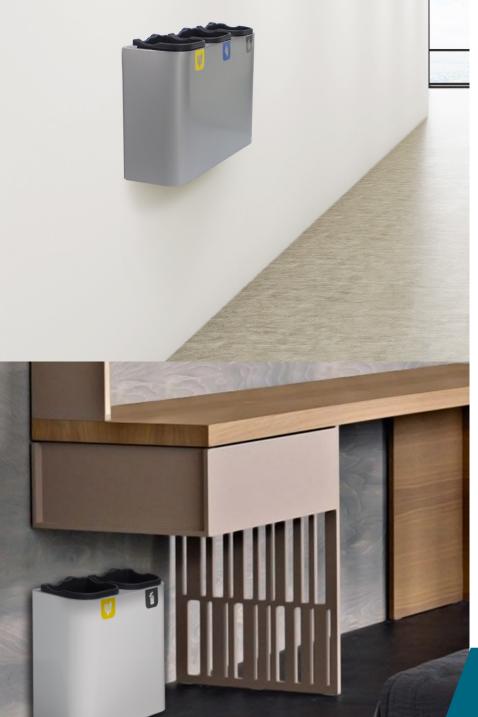

#### **MALLORCA**

Wooden recycling cabinet designed for food areas with a large number of users. For 5 residues. It allows collecting both solid and liquid waste.

The version with liquid waste has a compartment to store cleaning materials. Optional: Additional informative board.

Easy emptying by means of a frontal door

Collecting system: inner ring with an elastic band to hold the bag in place which can be horizontally fold out by guides or metal inner liner with elastic band to keep the bag in place. Cabinet made of MDF wood and the rest of the components made of galvanized steel. Check page 106 for specifications.