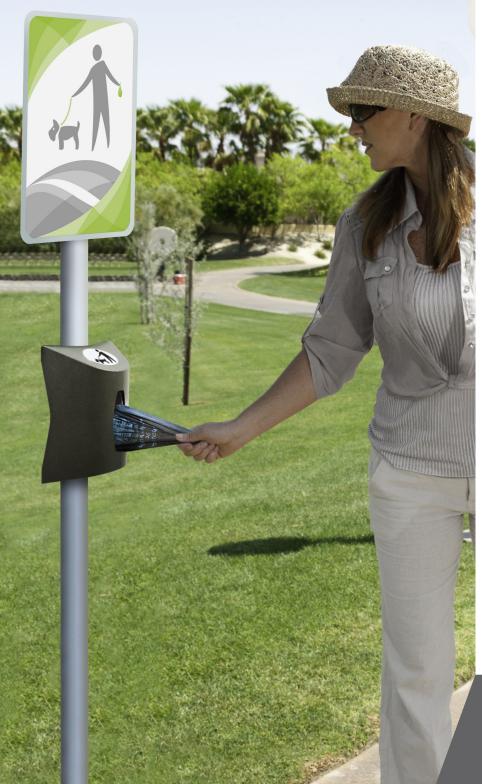

#### **CAN-ADAPT** Bags dispenser

Colors dispenser post

Bags dispenser suitable to be mounted on any wall, bin, lamppost, etc.Efficient and practical one-to-one bag extraction system.Capacity: 100 dog waste plastic bags.Available post with board (optional)Refills of dog waste bags are available.Made of galvanized steel.