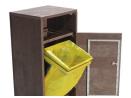

#### **MALLORCA**

Wooden recycling cabinet designed for food areas with a large number of users. For 5 residues. It allows collecting both solid and liquid waste.

The version with liquid waste has a compartment to store cleaning materials. Optional: Additional informative board.

Easy emptying by means of a frontal door

Collecting system: inner ring with an elastic band to hold the bag in place which can be horizontally fold out by guides or metal inner liner with elastic band to keep the bag in place. Cabinet made of MDF wood and the rest of the components made of galvanized steel. Check page 106 for specifications.