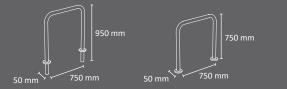

#### **UTRECHT Bike rack**

Single bike rack. Can be accessed on both sides of the rack. The stability of the bike is guaranteed. Made of steel with zinc rich primer.