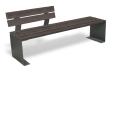

#### **VALENCIA Bench**

Modular bench. Can be installed individually or combining several models forming large seating spaces.

do=

WOOD

**2**3

REPLAST

OUTDOOR

manufactured by Cervic Environment

Available in three versions: with backrest, half backrest and backless. Available in two versions:

structure

a) Wood.

RePlast (recycled plastic)

boards

wood

b) RePlast-Recycled Plastic (does not require maintenance) \*\*

\*\* Version especially recommended for promenades, coastal areas or places with high exposure to saline corrosion.

Can be fixed to the ground.

Legs are made of steel with zinc rich primer and boards of tropical wood and RePlast.