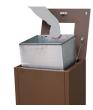

### **EVEREST - AUTOMATIC HAND** SANITIZER DISPENSER 5L + 5L

Colors

body

HAN

The dose is administered by a sensor (contactless). Hydroalcoholic gel autonomy: up to 50.000 doses per 5-liter drum. Large capacity: it houses 2 5-liter drums (not connected to each other). The dose of hydroalcoholic gel is regulated by potentiometer. Power supply: 12VDC rechargeable battery and plug-in (110V-240V AC). It has a LED light with indicator: on or low battery. Control panel access via lockable rear door. Movable (incorporates wheels). \*\* Hydroalcoholic gel not included.

Power supply pluggable and rechargeable battery