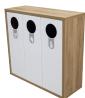

## HELSINKI

Wooden recycling cabinet with attractive design to aid waste segregation. Available for 3 or 4 types of waste.

Easy emptying system by front door.

Optional: multiple wooden finishes available on request.

Collection system: sliding smart inner-ring or metal inner-liner, both with elastic band bag holder

Made of MDF wood (cabinet) & galvanized steel (doors & liners). Check page 107 for specifications.