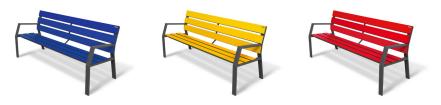

#### **VALENCIA Bench**

Modular bench. Can be installed individually or combining several models forming large seating spaces.

do=

WOOD

**2**3

REPLAST

OUTDOOR

manufactured by Cervic Environment

Available in three versions: with backrest, half backrest and backless. Available in two versions:

structure

a) Wood.

RePlast (recycled plastic)

boards

wood

b) RePlast-Recycled Plastic (does not require maintenance) \*\*

\*\* Version especially recommended for promenades, coastal areas or places with high exposure to saline corrosion.

Can be fixed to the ground.

Legs are made of steel with zinc rich primer and boards of tropical wood and RePlast.