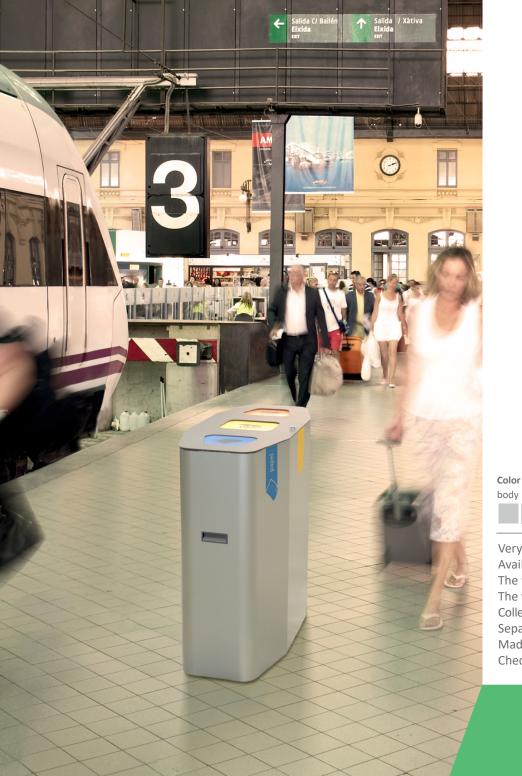

#### **STOCKHOLM**

manufactured by Cervic Environment SELF-EXTINGUISHING CERTIFIED

Bin with front door system which can be used individually or forming recycling stations. Available with multiple types of lids.

OUTDOOR

INDOOR

Self-Extinguishing certified.

Color body

Collection system: sliding smart inner-ring or metal inner-liner with elastic band bag holder. Suitable for mounting on walls.

Made of galvanized steel.

Check page 106 for specifications.