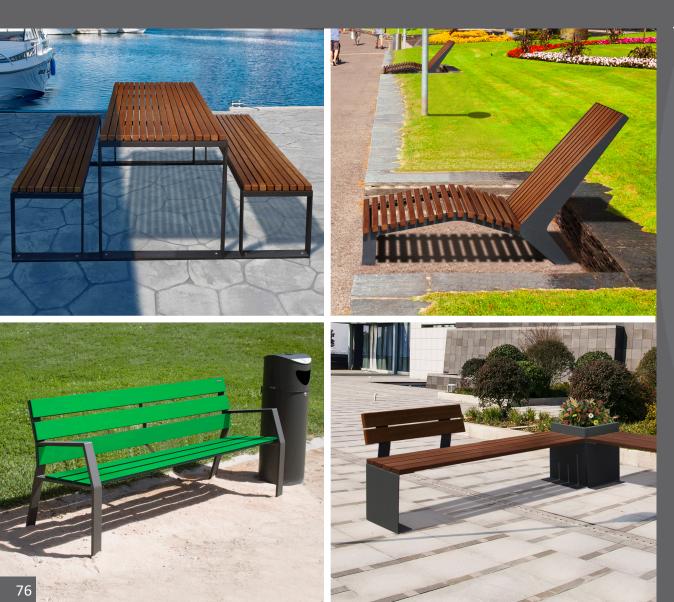

#### **MALAGA Bench**

Accessories: backrests and armrests. Support structure made of galvanized and pickled steel with anticorrosive primer.

exposure to saline corrosion.

structure

boards tropical RecyPlast wood

(recycled plastic)

Available in two versions: a) Wood

Formed by curved and straight modules that can be connected to each other.

b) RecyPlast-Recycled Plastic (does not require maintenance)\*\*

010-WOOD

\*\* Version especially recommended for promenades, coastal areas or places with high

#### **MALAGA Picnic**

OUTDOOR

manufactured by Cervic Environment

boards tropical RecyPlast wood (recycled plastic) structure Picnic set consisting of a table and two benches. (Table and benches can be ordered separately)

(Table and benches can be ordered separately). Available in two versions:

- a) Wood.
- b) RecyPlast-Recycled Plastic (does not require maintenance) \*\*

- \*\* Version especially recommended for promenades, coastal areas or places with high exposure to saline corrosion.
- Two installation options: a) Independent or b) Joined set.

#### **VALENCIA Bench**

Modular bench. Can be installed individually or combining several models forming large seating spaces.

do=

WOOD

**2**3

REPLAST

OUTDOOR

manufactured by Cervic Environment

Available in three versions: with backrest, half backrest and backless. Available in two versions:

structure

a) Wood.

RePlast (recycled plastic)

boards

wood

b) RePlast-Recycled Plastic (does not require maintenance) \*\*