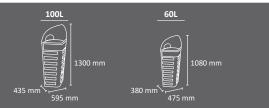

## **VALENCIA** Recycling

# <image>

corten effect oxiron wood RePlast (recycled plastic) (recycled

Available in two versions: entirely metal or combined metal with tropical wood boards or recycled plastic boards (Replast).

With identification of residue to be deposited placed in both sides of bin. Two emptying versions: Upper lid or lateral door.

Collection system: sliding smart inner-ring or metal inner-liner, both with elastic band bag holder.

Bin made of galvanized steel and boards of tropical wood or Replast. Check page 107 for specifications.