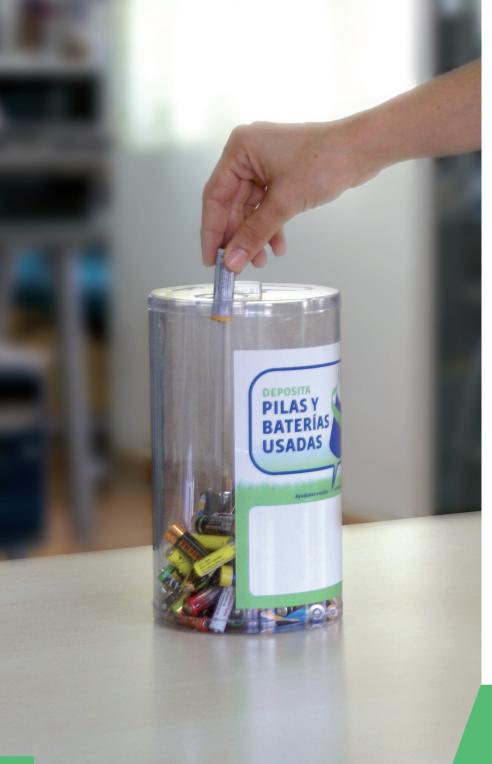

## RECYBATTERIES

PILAS Y BATERÍAS USADAS

Color transparent

Available in two capacities 3L & 6L Transparent container. The 3L version has 2 inner compartments to collect separately button & cylindrical batteries. Made of plastic.