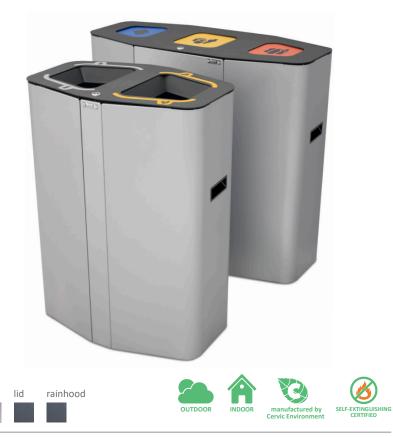

OUTDOOR

INDOOR

manufactured by Cervic Environment

Made of galvanized steel or stainless steel.

Check page 106 for specifications.

rainhood

lid

R

#### **AMSTERDAM**

manufactured by Cervic Environment

babel

OUTDOOR

INDOOR

OUTDOOR

INDOOR

Self-Extinguishing certified.

Color body

Collection system: sliding smart inner-ring or metal inner-liner with elastic band bag holder. Suitable for mounting on walls.

Made of galvanized steel.