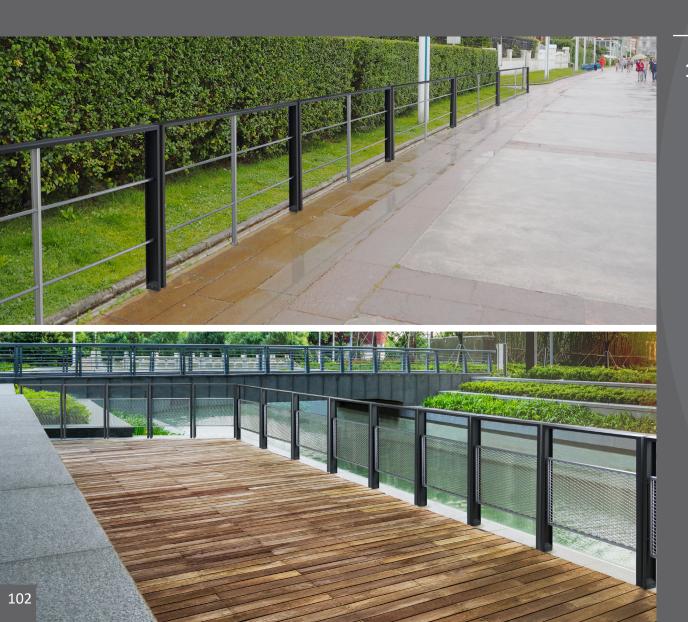

#### **VALENCIA Barriers**

Modular barriers. It can be installed individually or combining several barriers. Available in two different lengths: 800mm and 1550mm

Available in three versions: Horizontal bars, Crossed bars and Deployeé panel. Two fixing systems are available: anchoring and built-in.