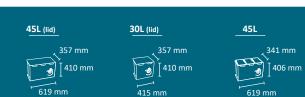

> **22L** , 175 mm 403 mm 590 mm

175 m 403 n 395 mm

15L

Colors body lid buckets INDOOR Randfactured by Cervic Environment

Multiwaste bin suitable for small spaces. Available in two capacities for 2 to 5 types of waste. Available with or without lid. Collection system: removable plastic buckets. Structure made of galvanized steel and buckets made of plastic. Check page 107 for specifications.

**30L** 341 mm

415 mm