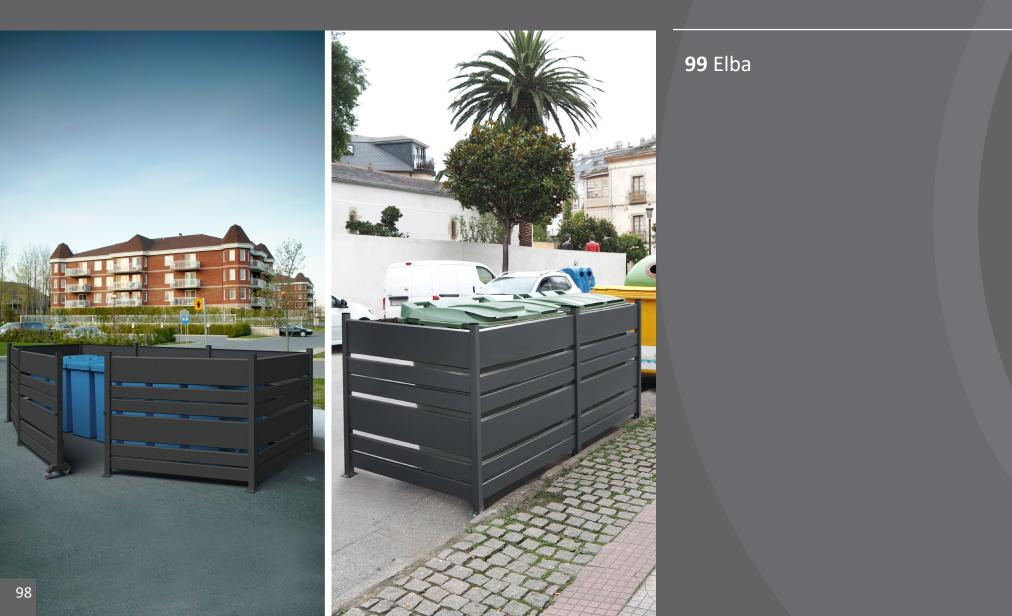

#### **ELBA Fence enclosure**

Modular fence enclosure (with or without door. Optional) It can be configured in multiple positions.

- a) Straigh angles: 90º or 180º
- b) Variable angles: from 0º up to 135º
- Available in two heights: 1200 mm and 1800 mm

Available door which incorporates a wheel with brake for easy handling. Door allows to close and lock the enclosure by padlock (padlock not included) Made of galvanized steel.