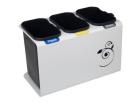

#### MUNICH

Very robust and stylized bin with an excellent value for money. Available for 2, 3 or 4 types of waste.

Collection system: smart inner-ring or metal inner-liner with elastic band bag holder. Separated inner compartments for each type of waste.

OUTDOOR

INDOOR

manufactured by Cervic Environment

Made of galvanized steel or stainless steel.

Check page 106 for specifications.

rainhood

lid

R