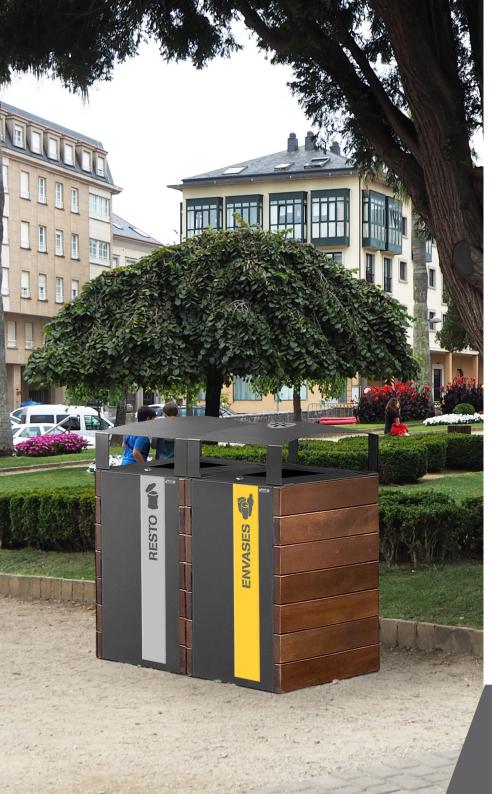

## **MALAGA** Recycling

P PAPEL **ENVASES** RESTO 50% RecyPlast (recycled plastic) wood structure WOOD 23 METAL RECYPLAST OUTDOOR manufactured by Cervic Environment Recycling bin available in three finishes: a) Wood (mixed: wood and metal) b) RecyPlast (mixed: recycled plastic and metal) c) Metal (completely metallic).

490 mm 355 mm

75L

490 mm