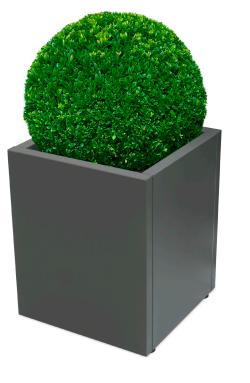

#### **MALAGA** Planter

Cylindrical planter, available in different diameters and heights. Four capacities: 160L, 240L, 400L, 570L. Two finishing options: Corten Effect or Oxiron Grey Height adjustable and articulated feet. Incorporates drainage holes on the base. Made of galvanized steel.