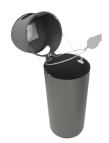

## **ALICANTE Recycling**

Smart bin with an excellent value for money. Suitable to be used individually or forming recycling stations.

Self-Extinguishing certified.

Available two versions: open top and flap by foot-pedal system.

Available with two capacities: 45L and 65L.

Collection system: inner-ring bag holder.

Made of galvanized steel.

Check page 106 for specifications.

## **ALICANTE Office**

Smart bin with an excellent value for money. Self-Extinguishing certified.

Available two versions: open top and flap by foot-pedal system.

Available with two capacities: 45L and 65L.

Collection system: inner-ring bag holder.

Made of galvanized steel.

Check page 107 for specifications.