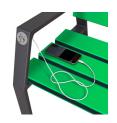

#### **ECOTEC Bench**

Colors boards (recycled technical polymer) structure

Optional: version with USB charger available.

Resistant to extreme weather conditions. Multicolor and Anti-graffiti.

They do not require maintenance.

Ecological boards as they come from recycled materials and are 100% recyclable at the end of their shelf life.

ECOTE

Legs and structure made of steel tube with anti-corrosion treatment. Slats made of recycled technical polymer.