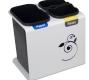

#### MUNICH

Very robust and stylized bin with an excellent value for money. Available for 2, 3 or 4 types of waste.

Collection system: smart inner-ring or metal inner-liner with elastic band bag holder. Separated inner compartments for each type of waste.

OUTDOOR

INDOOR

manufactured by Cervic Environment

Made of galvanized steel or stainless steel.

Check page 106 for specifications.

rainhood

lid

R