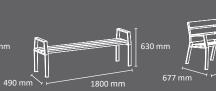

## **BENCHES & TABLES** street furniture

- 77 Malaga Bench
- 78 Malaga Picnic
- **79** Malaga Chaise Longue
- 80 Ecotec
- 81 Valencia
- 82 Vancouver
- 83 Ibiza

#### **VALENCIA Bench**

Modular bench. Can be installed individually or combining several models forming large seating spaces.

do=

WOOD

**2**3

REPLAST

OUTDOOR

manufactured by Cervic Environment

Available in three versions: with backrest, half backrest and backless. Available in two versions:

structure

a) Wood.

RePlast (recycled plastic)

boards

wood

b) RePlast-Recycled Plastic (does not require maintenance) \*\*

\*\* Version especially recommended for promenades, coastal areas or places with high exposure to saline corrosion.

Can be fixed to the ground.

Legs are made of steel with zinc rich primer and boards of tropical wood and RePlast.