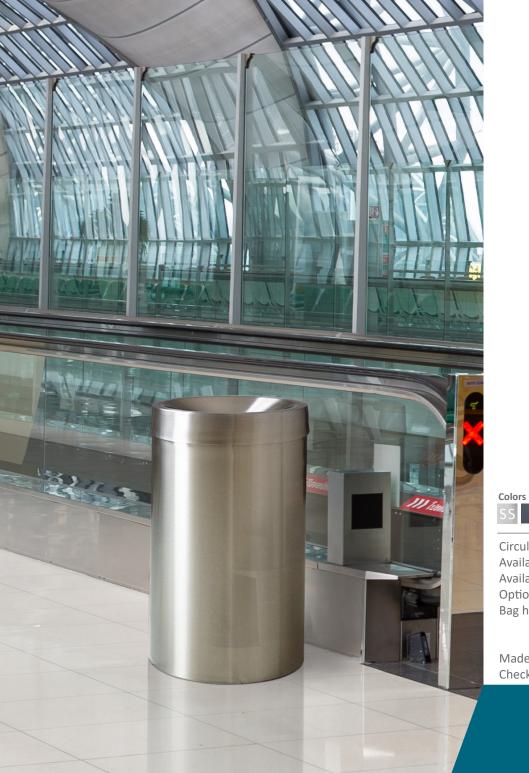

#### **STOCKHOLM**

manufactured by Cervic Environment SELF-EXTINGUISHING CERTIFIED

Bin with front door system which can be used individually or forming recycling stations. Available with multiple types of lids.

OUTDOOR

INDOOR

Self-Extinguishing certified.

Color body

Collection system: sliding smart inner-ring or metal inner-liner with elastic band bag holder. Suitable for mounting on walls.

Made of galvanized steel.

Check page 106 for specifications.