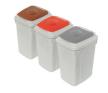

#### CALPE

Economic bin that can be used as a single unit or forming recycling stations (jointing kit included).

Smart combination of metal body and plastic cover available in five colors. Includes a set of adhesives with multiple combinable options of colors and waste symbols to identify the type of waste to be deposited.

The bag is secured in place by the removable lid covering.

Body made of galvanized steel.

Check page 106 for specifications.

| alles quertes   | <b>6</b> | Assessed     | THE BREAK T       | 8                                                                                                              | Allen gemen | <b>6.</b> | Renative     |   |                    |                                       |    |
|-----------------|----------|--------------|-------------------|----------------------------------------------------------------------------------------------------------------|-------------|-----------|--------------|---|--------------------|---------------------------------------|----|
| eae             |          | ndime@io     |                   | Berry B                                                                                                        | 6849        |           | and and the  |   | (8.00              | -                                     | 8  |
| 6999            |          | endourfile - |                   | <b>1</b>                                                                                                       | <b>1999</b> |           | ndiv         |   | (1818 y            | SAMUERSA)                             | 6  |
| 639)            |          | and and file | (the state of the | and a second |             |           | and and the  |   |                    |                                       | 0  |
| eas aa          |          | <u> (1)</u>  |                   | im 🛛                                                                                                           |             |           | andersille   |   |                    | GIMEIN)                               | 6  |
|                 | 18       | professible  |                   | milie                                                                                                          | 1049        |           | númile       |   | (19.50) (20.00) (3 |                                       | 1  |
| WE day          |          | and and the  |                   | Berferster Case                                                                                                | (18)(H)     |           | ndenille     |   |                    |                                       | C  |
| ME 919          |          | ndio         |                   |                                                                                                                |             |           | minuth       |   | (00) y             |                                       | 1  |
| ME 380          |          | and and the  |                   | iliano                                                                                                         |             |           | minuith      |   | -                  | -                                     | 1  |
|                 |          | andaan Ma    |                   | anady                                                                                                          |             |           | andenitite   |   | (8)(A)             | -                                     | C  |
| 1838            |          | mineth       |                   | miling                                                                                                         | (E.S.)      |           | minitio      | 1 |                    | -                                     | 1  |
| <b></b>         |          | and and the  |                   | engini                                                                                                         | (18.83)     |           | mimitte      |   | -                  | -                                     | 1  |
| <b>100 3300</b> |          | and and the  |                   | 1                                                                                                              | (66)        |           | andisatility |   | (81)               |                                       | 1  |
| 1010            |          | adiantile .  | (13) (110) (1     | tan)                                                                                                           | 1649 484    |           | andisaithe   |   |                    |                                       |    |
| 10.30           |          | a diseithe   |                   | áim)                                                                                                           | 64689       |           | minith       |   |                    |                                       | 1  |
| 10.00           |          | offening     |                   |                                                                                                                | 1000        |           | mimilito     |   | -                  |                                       |    |
| 1089            |          | ninethe      |                   | lage)                                                                                                          |             |           | mimilio      |   |                    |                                       | (  |
| 1049            |          | a disection  |                   |                                                                                                                |             |           | mimilik      |   |                    |                                       | 47 |
| 1029            |          | adianilia    |                   | (Bung)                                                                                                         |             |           | mimith       |   | -                  | • • • • • • • • • • • • • • • • • • • |    |
| 1040            |          | adianitia (  |                   | <b>W</b>                                                                                                       |             |           | mimitte      |   |                    |                                       |    |
| £ 380           |          | and and the  | (0.0 p.mm)        | (ind)                                                                                                          | (11/10)     |           | andimithe    |   | (814               |                                       |    |
|                 |          |              | ALC: N DOG TO T   |                                                                                                                |             |           |              |   | THE R P. LEWIS CO. |                                       |    |