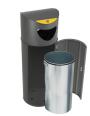

# **CERTIFIED SELF-EXTINGUISHING BINS**

Cervic environment has one of the most extensive range of Self-Extinguishing bins.

Cervic Self-extinguishing bins, due to their specific configuration & design, keep the fire inside the bin (avoiding the fire to come out and spread). Additionally the Self-extinguishing bins turn off the flames in the inside by themselves, extinguishing the fire this way.

Specially suitable for public buildings and facilities such as airports, subway stations, train stations, schools, universities, etc.

Certified by the Fire Lab Institute. All the bins have passed the test and have obtained the Self-Extinguishing Certificate according to the standards of DIN 31000:2011 and DIN EN ISO 13857:2008.

Check the available bins with a self-extinguishing system in our catalogue. They can be identified by this stamp: