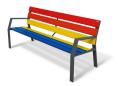

## **BENCHES & TABLES** street furniture

- 77 Malaga Bench
- 78 Malaga Picnic
- **79** Malaga Chaise Longue
- 80 Ecotec
- 81 Valencia
- 82 Vancouver
- 83 Ibiza

#### **MALAGA Bench**

Accessories: backrests and armrests. Support structure made of galvanized and pickled steel with anticorrosive primer.

exposure to saline corrosion.

structure

boards tropical RecyPlast wood