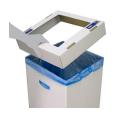

#### **MALLORCA**

Wooden recycling cabinet designed for food areas with a large number of users. For 5 residues. It allows collecting both solid and liquid waste.

The version with liquid waste has a compartment to store cleaning materials. Optional: Additional informative board.

Easy emptying by means of a frontal door

Collecting system: inner ring with an elastic band to hold the bag in place which can be horizontally fold out by guides or metal inner liner with elastic band to keep the bag in place. Cabinet made of MDF wood and the rest of the components made of galvanized steel. Check page 106 for specifications.