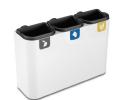

## **ALICANTE Recycling**

Smart bin with an excellent value for money. Suitable to be used individually or forming recycling stations.

Self-Extinguishing certified.

Available two versions: open top and flap by foot-pedal system.

Available with two capacities: 45L and 65L.

Collection system: inner-ring bag holder.

Made of galvanized steel.

Check page 106 for specifications.