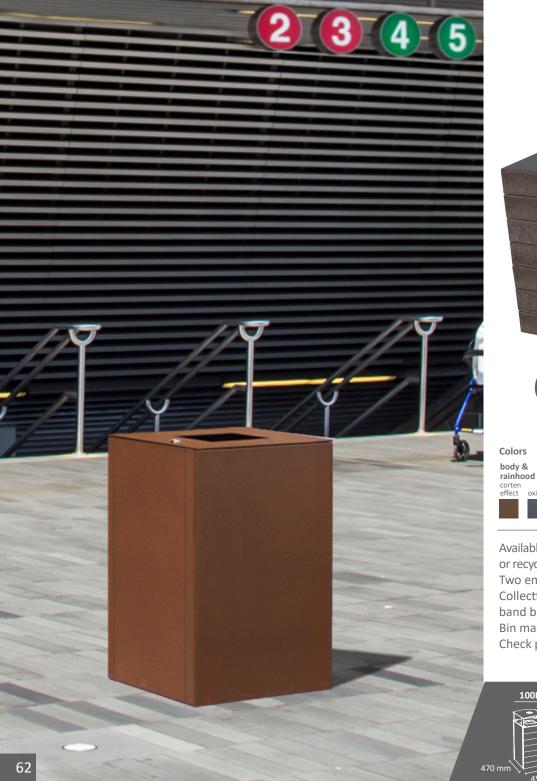

# nape. Every shape.

esto 3 resto

**MILAN** 

Robust recycling bin with different types of tops.

Available in 2 capacities and for 1 or 2 types of waste (with different tops). Collection system: plastic bag attached to the body and hidden by the top of the bin. Special version for cups and liquids available.

OUTDOOR

INDOOR

manufactured by

Made of UV stable plastic.

Check page 106 for specifications.

394 mm

Colors body lid

Recycling bin with foot-pedal operated cover.

The type of waste is identified by color and images (printed on IML) on the cover. Available for 4 different types of waste.

Made of plastic.

Check page 106 for specifications.