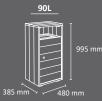

#### **MALLORCA**

Wooden recycling cabinet designed for food areas with a large number of users. For 5 residues. It allows collecting both solid and liquid waste.

The version with liquid waste has a compartment to store cleaning materials. Optional: Additional informative board.

Easy emptying by means of a frontal door

Collecting system: inner ring with an elastic band to hold the bag in place which can be horizontally fold out by guides or metal inner liner with elastic band to keep the bag in place. Cabinet made of MDF wood and the rest of the components made of galvanized steel. Check page 106 for specifications.