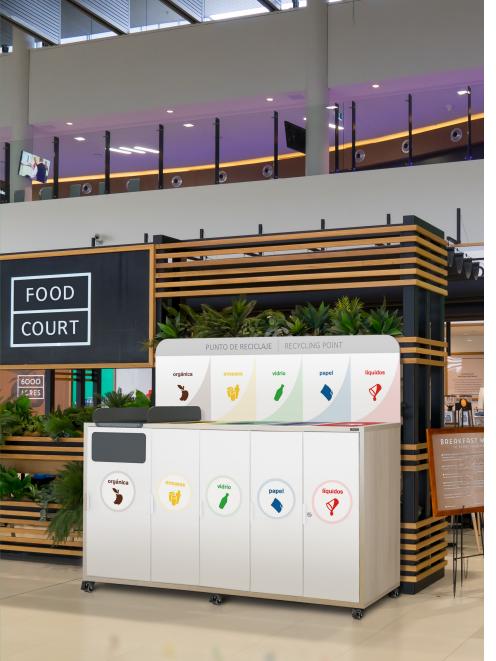

#### **MALLORCA**

Wooden recycling cabinet designed for food areas with a large number of users. For 5 residues. It allows collecting both solid and liquid waste.

The version with liquid waste has a compartment to store cleaning materials. Optional: Additional informative board.

Easy emptying by means of a frontal door

Collecting system: inner ring with an elastic band to hold the bag in place which can be horizontally fold out by guides or metal inner liner with elastic band to keep the bag in place. Cabinet made of MDF wood and the rest of the components made of galvanized steel. Check page 106 for specifications.