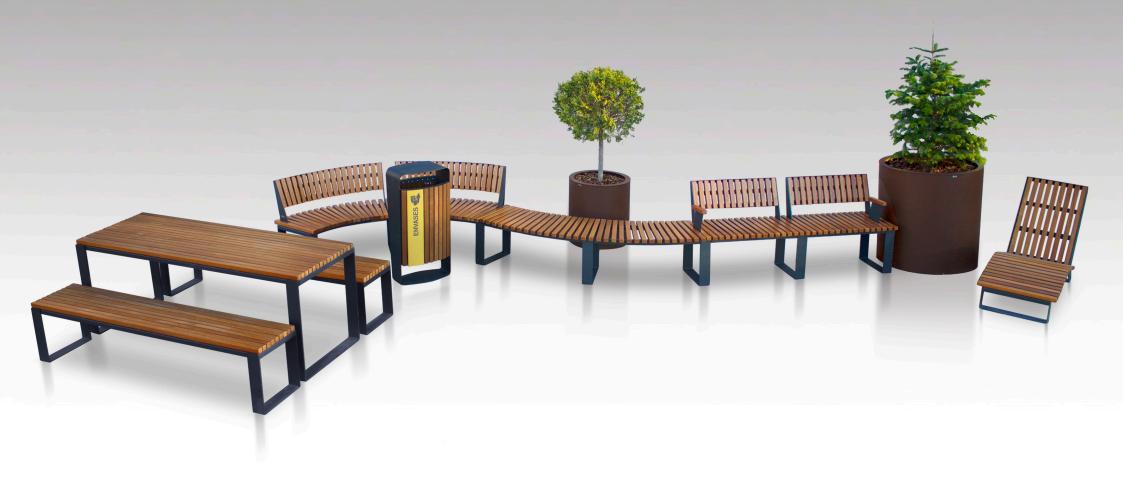

## **BENCHES & TABLES** street furniture

- 77 Malaga Bench
- 78 Malaga Picnic
- **79** Malaga Chaise Longue
- 80 Ecotec
- 81 Valencia
- 82 Vancouver
- 83 Ibiza

#### **MALAGA Bench**

Accessories: backrests and armrests. Support structure made of galvanized and pickled steel with anticorrosive primer.

exposure to saline corrosion.

structure

boards tropical RecyPlast wood

#### **MALAGA Picnic**

OUTDOOR

manufactured by Cervic Environment

boards tropical RecyPlast wood (recycled plastic) structure Picnic set consisting of a table and two benches. (Table and benches can be ordered separately)

#### **MALAGA** Chaise longue

boards tropical RecyPlast wood (recycled plastic) structure

Chaise longue for public spaces.

Available in two versions:

a) Wood

- b) RecyPlast-Recycled Plastic (does not require maintenance) \*\*
- \*\* Version especially recommended for promenades, coastal areas or places with high exposure to saline corrosion.