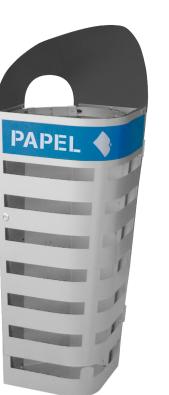

## **VALENCIA** Recycling

# <image>

corten effect oxiron wood RePlast (recycled plastic) (recycled

Available in two versions: entirely metal or combined metal with tropical wood boards or recycled plastic boards (Replast).

With identification of residue to be deposited placed in both sides of bin. Two emptying versions: Upper lid or lateral door.

Collection system: sliding smart inner-ring or metal inner-liner, both with elastic band bag holder.

Bin made of galvanized steel and boards of tropical wood or Replast. Check page 107 for specifications.