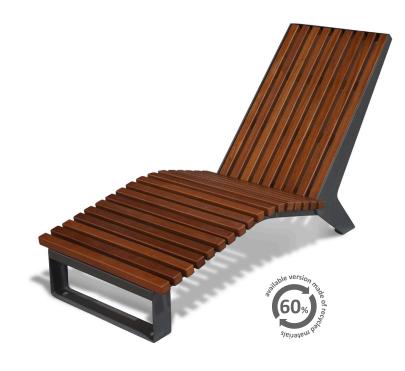

#### **MALAGA** Chaise longue

boards tropical RecyPlast wood (recycled plastic) structure

Chaise longue for public spaces.

Available in two versions:

a) Wood

- b) RecyPlast-Recycled Plastic (does not require maintenance) \*\*
- \*\* Version especially recommended for promenades, coastal areas or places with high exposure to saline corrosion.

Can be fixed to the ground or used without anchoring "free-standing". Support structure made galvanized and pickled steel with anticorrosive primer.