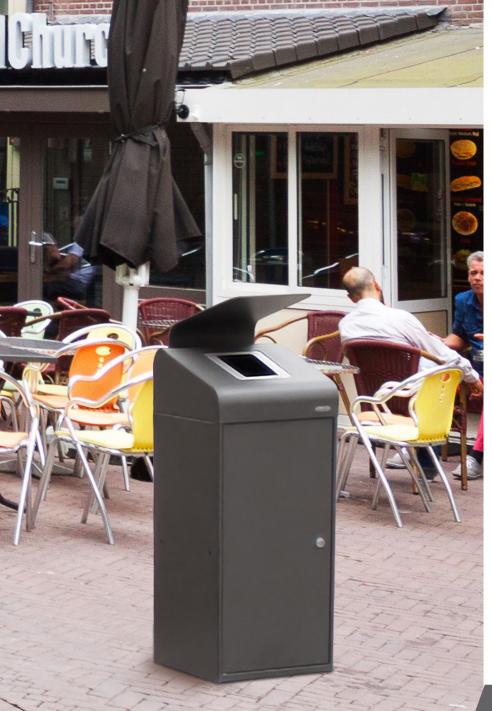

# **CERTIFIED SELF-EXTINGUISHING BINS**

Cervic environment has one of the most extensive range of Self-Extinguishing bins.

Cervic Self-extinguishing bins, due to their specific configuration & design, keep the fire inside the bin (avoiding the fire to come out and spread). Additionally the Self-extinguishing bins turn off the flames in the inside by themselves, extinguishing the fire this way.

Specially suitable for public buildings and facilities such as airports, subway stations, train stations, schools, universities, etc.

Certified by the Fire Lab Institute. All the bins have passed the test and have obtained the Self-Extinguishing Certificate according to the standards of DIN 31000:2011 and DIN EN ISO 13857:2008.

Check the available bins with a self-extinguishing system in our catalogue. They can be identified by this stamp: