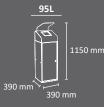

## **BAGS DISPENSERS** street furniture

**95** Can-Adapt **96** Beagle Bin

#### **CAN-ADAPT** Bags dispenser

Colors dispenser post

Bags dispenser suitable to be mounted on any wall, bin, lamppost, etc.Efficient and practical one-to-one bag extraction system.Capacity: 100 dog waste plastic bags.Available post with board (optional)Refills of dog waste bags are available.Made of galvanized steel.

#### **BEAGLE BIN with bags dispenser**

Colors dispenser

bin

manufactured by Cervic Environment OUTDOOR

50L

430 mm

Economic dog waste bin with bags dispenser incorporated. Efficient and practical one-to-one bag extraction system. Capacity of the dispenser: 100 dog waste plastic bags. Bin collection system: inner-ring bag holder. Available with post (optional). Refills of dog waste bags are available. Bin made of plastic and bag dispenser of galvanized steel.