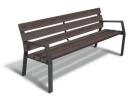

#### **VALENCIA Bench**

Modular bench. Can be installed individually or combining several models forming large seating spaces.

do=

WOOD

**2**3

REPLAST

OUTDOOR

manufactured by Cervic Environment

Available in three versions: with backrest, half backrest and backless. Available in two versions:

structure

a) Wood.

RePlast (recycled plastic)

boards

wood

b) RePlast-Recycled Plastic (does not require maintenance) \*\*

\*\* Version especially recommended for promenades, coastal areas or places with high exposure to saline corrosion.

Can be fixed to the ground.

Legs are made of steel with zinc rich primer and boards of tropical wood and RePlast.