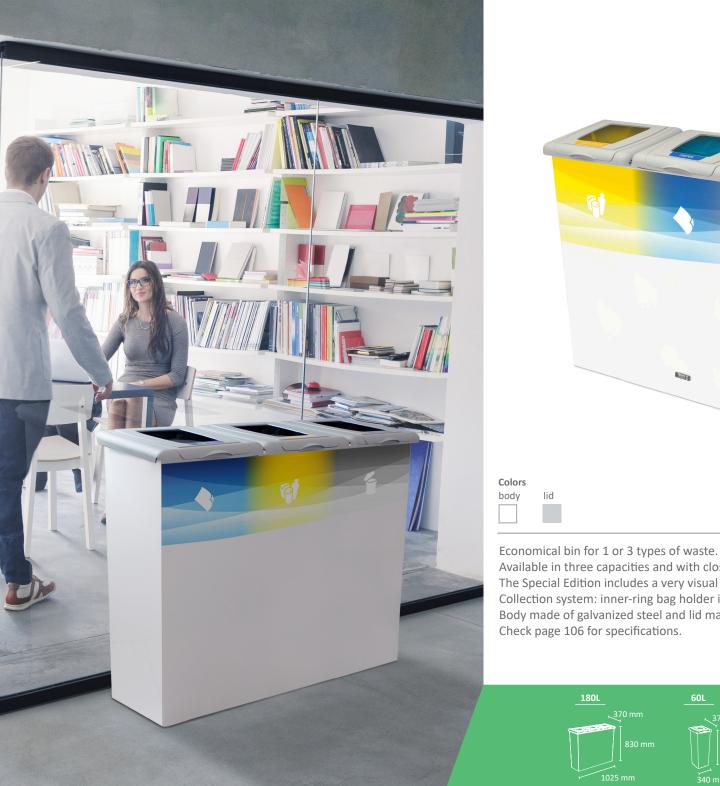

OUTDOOR INDOOR

Economical recycling bin. Available in two capacities. Collection system: refuse sack concealed and secured by the lid. Made of UV stable plastic. Check page 106 for specifications.

#### **OPORTO**

Available in three capacities and with closed lid or open top lid.

lid

The Special Edition includes a very visual and decorative adhesive on the body. Collection system: inner-ring bag holder integrated in the lid. Body made of galvanized steel and lid made of plastic. Check page 106 for specifications.