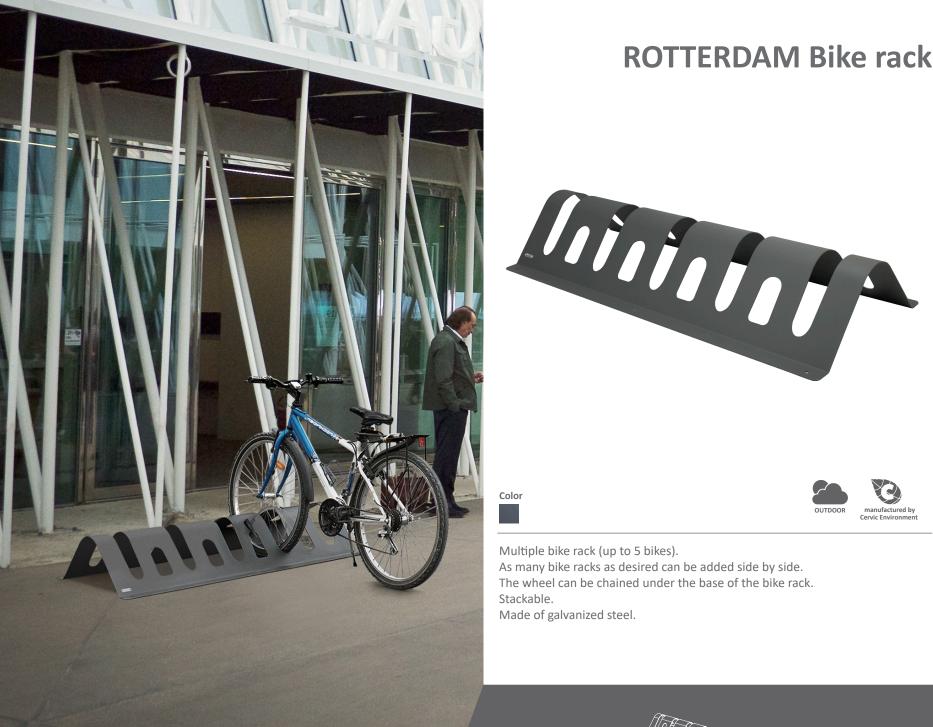

#### **ROTTERDAM Bike rack**

manufactured by Cervic Environment

OUTDOOF

Initial in the second of

Multiple bike rack (up to 5 bikes). As many bike racks as desired can be added side by side. The wheel can be chained under the base of the bike rack. Stackable. Made of galvanized steel.