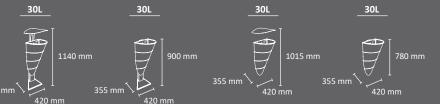

#### DUBLIN

Triangular multiwaste bin with an excellent value for money. Available for 2 or 3 types of waste. An ashtray or batteries holder comes as standard. Collection system: metal inner liner with elastic band bag holder. Made of galvanized steel or stainless steel.

Check page 106 for specifications.