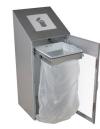

## BRUSSELS

manufactured by Cervic Environment

OUTDOOR

INDOOR

papel

envases

Attractive two waste bin. Separated compartments for each waste. Available with different types of sorting slots. Collection system: metal inner liner with elastic band bag holder. Made of galvanized steel. Check page 106 for specifications.