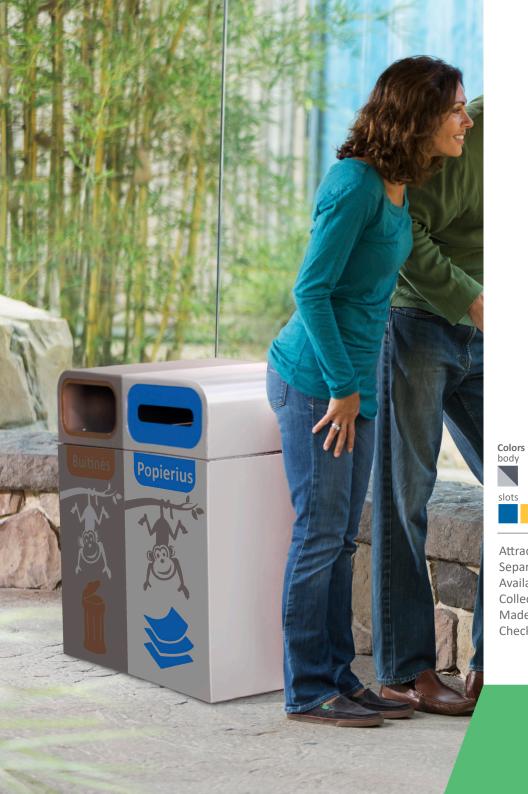

## **ATHENS Recycling**

PAPEL

#### Bin with an excellent value for money. Suitable to be used individually or forming recycling stations. Available with or without rain hood. Collection system: Inner elastic band bag holder. Made of galvanized steel. Check page 107 for specifications. 50L

rainhood

Colors

body

50L

330 mm

manufactured by Cervic Environment

OUTDOOR