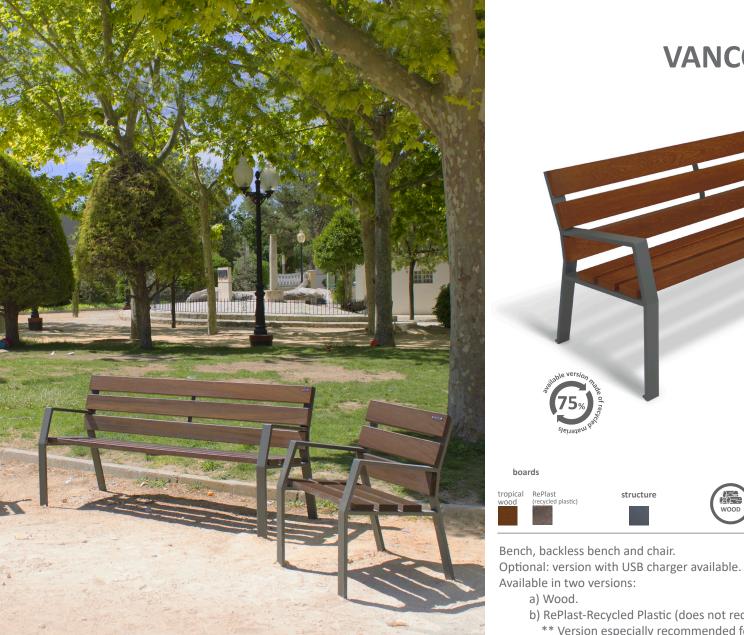

#### **VANCOUVER Bench**

OPTIONAL available version with USB charger

OUTDOOR

manufactured by Cervic Environment

a) Wood.

75%

structure

boards

WOOD

\*\* Version especially recommended for promenades, coastal areas or

b) RePlast-Recycled Plastic (does not require maintenance) \*\*

places with high exposure to saline corrosion. Legs and structure made of steel tube with anti-corrosion treatment.

REPLAST

1800 mm