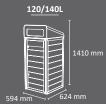

## SYDNEY

Colors body rainhood & side

182

CERVIC

environme

Frontal door recycling bin.

- Available in two capacities  $60 \ \text{and} \ 100 \ \text{litres}.$ 
  - 60L self-standing and wall version (wall or pole).
  - 100L self-standing version.

Collection system: inner ring bag-holder with elastic band. Made of galvanized steel and aluminum.

Check page 107 for specifications.