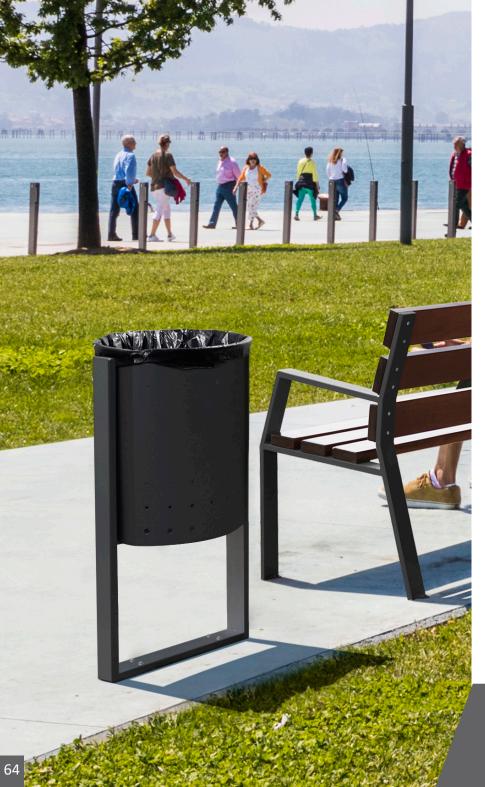

The type of waste is identified by color and images (printed on IML) on the cover. Available for 4 different types of waste.

Made of plastic.

Check page 106 for specifications.

# URBAN LITTER BINS street furniture

- 61 Malaga
- 62 Valencia
- 63 Oslo Urban
- 64 Rome
- 65 Marseille
- 66 Berlin Urban
- 67 Athens Urban
- 68 Lisbon Urban
- 69 Vienna
- 70 Verona

ROME