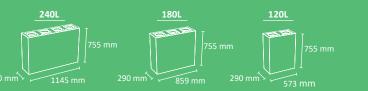

## **STOCKHOLM XL**

Cervic Environmen

Suitable to be used individually or creating recycling stations. Available in four capacities and with multiple types of lids.

Certificate of Self-Extinguishing bin for the version with swing lid and smooth body. Collection system: smart inner-ring or metal inner-liner with elastic band bag holder. Compatible with Nice Multi-Waste.

Made of galvanized steel or stainless steel.

Check page 106 for specifications.