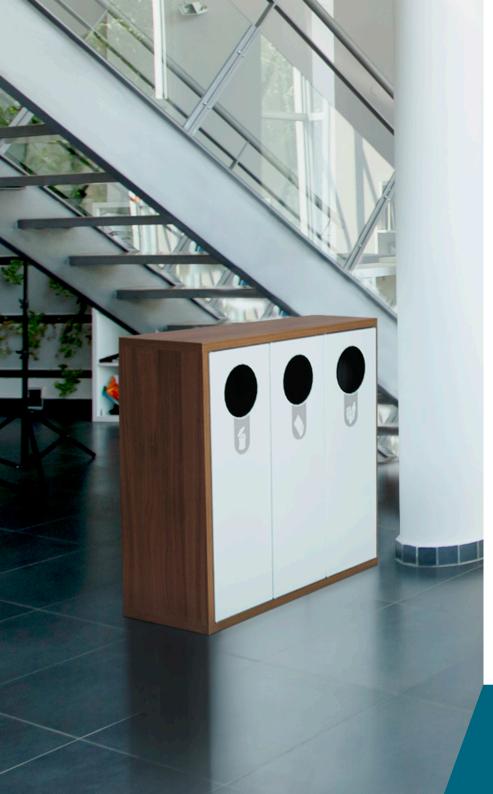

## **CONTRACT-OFFICE**

- 39 Helsinki
  40 Alicante Office
  41 Etna
  42 Venus
- **43** Luna

## HELSINKI

Wooden recycling cabinet with attractive design to aid waste segregation. Available for 3 or 4 types of waste.

Easy emptying system by front door.

Optional: multiple wooden finishes available on request.

Collection system: sliding smart inner-ring or metal inner-liner, both with elastic band bag holder

Made of MDF wood (cabinet) & galvanized steel (doors & liners). Check page 107 for specifications.