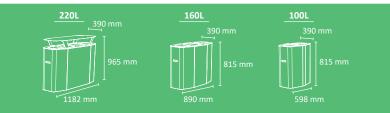

## **STOCKHOLM XL**

Cervic Environmen

Suitable to be used individually or creating recycling stations. Available in four capacities and with multiple types of lids.

Certificate of Self-Extinguishing bin for the version with swing lid and smooth body. Collection system: smart inner-ring or metal inner-liner with elastic band bag holder. Compatible with Nice Multi-Waste.

Made of galvanized steel or stainless steel.

Check page 106 for specifications.