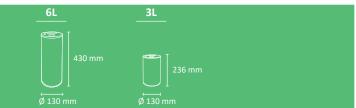

## RECYBATTERIES

PILAS Y BATERÍAS USADAS

Color transparent

Available in two capacities 3L & 6L Transparent container. The 3L version has 2 inner compartments to collect separately button & cylindrical batteries. Made of plastic.