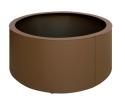

#### **MALAGA** Planter

Cylindrical planter, available in different diameters and heights. Four capacities: 160L, 240L, 400L, 570L. Two finishing options: Corten Effect or Oxiron Grey Height adjustable and articulated feet. Incorporates drainage holes on the base. Made of galvanized steel.

#### **VALENCIA Planter**

Colors planter

240L

700 mm

liner