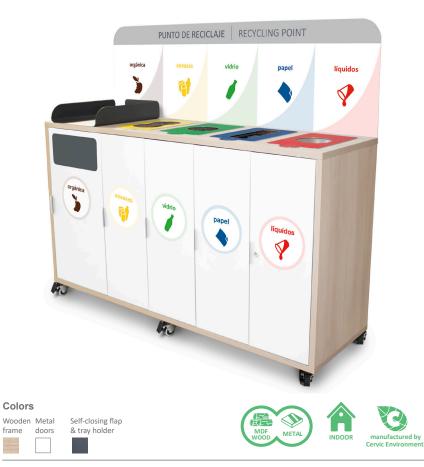

#### **MALLORCA**

Wooden recycling cabinet designed for food areas with a large number of users. For 5 residues. It allows collecting both solid and liquid waste.

The version with liquid waste has a compartment to store cleaning materials. Optional: Additional informative board.

Easy emptying by means of a frontal door

Collecting system: inner ring with an elastic band to hold the bag in place which can be horizontally fold out by guides or metal inner liner with elastic band to keep the bag in place. Cabinet made of MDF wood and the rest of the components made of galvanized steel. Check page 106 for specifications.