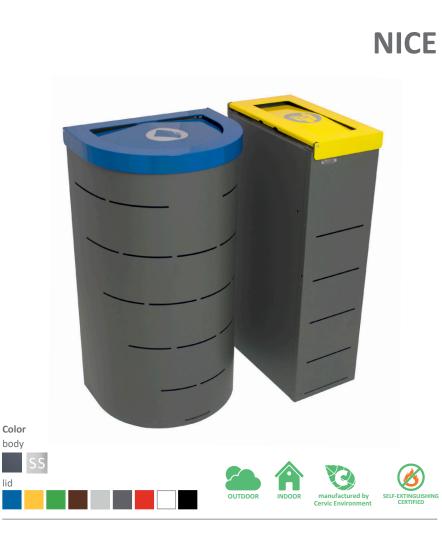

#### **NICE Multi**

manufactured by Cervic Environment

Compact multi-waste bin for 2 or 3 types of waste which can be used individually or forming recycling stations.

OUTDOOR

INDOOR

Available in two capacities and with open lid or soft closing cover. Collection system: smart inner-ring with elastic band bag holder. Compatible with Nice.

Made of galvanized steel or stainless steel.

Check page 106 for specifications.

lid