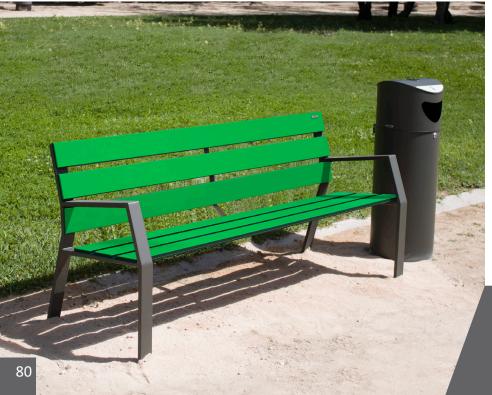

#### **ECOTEC Bench**

Colors boards (recycled technical polymer) structure

Optional: version with USB charger available.

Resistant to extreme weather conditions. Multicolor and Anti-graffiti.

They do not require maintenance.

Ecological boards as they come from recycled materials and are 100% recyclable at the end of their shelf life.

ECOTE

Legs and structure made of steel tube with anti-corrosion treatment. Slats made of recycled technical polymer.

OUTDOOR

manufactured by Cervic Environment