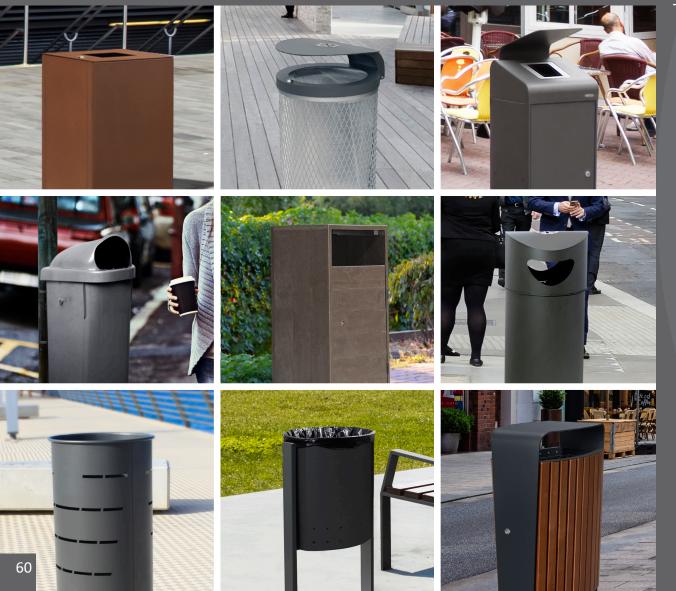

# URBAN LITTER BINS street furniture

- 61 Malaga
- 62 Valencia
- 63 Oslo Urban
- 64 Rome
- 65 Marseille
- 66 Berlin Urban
- 67 Athens Urban
- 68 Lisbon Urban
- 69 Vienna
- 70 Verona

## MALAGA

490 mm 355 mm

75L

490 mm 375 mm

## VALENCIA

Available in two versions: entirely metal or combined metal with tropical wood boards or recycled plastic boards (RePlast).

WOOD

METAL

OUTDOOR

manufactured by Cervic Environment

Two emptying versions: Upper lid or lateral door.

RePlast (recycled plastic)

made of,

60%

oxiror

boards

wood

Collection system: sliding smart inner-ring or metal inner-liner, both with elastic band bag holder.

Bin made of galvanized steel and boards of tropical wood or RePlast. Check page 107 for specifications.

## **OSLO Urban**

OUTDOOR manufactured by Cervic Environment

Colores body rainhood

OUTDOOR manufactured by Cervic Environment

Bin with swing body and auto-lock system by magnet. Available with or without rain hood. Collection system: plastic bag placed in the bin. Made of galvanized steel. Check page 107 for specifications.

## MARSEILLE

y lid rainhood

Robust litter bin which allows to view the contents deposited inside. Available in two capacities: circular of 90 or 120 liters and semicircular of 90 liters. Rain hood with or without ashtray is available for the circular version of 90 or 120 liters. Safety "lid open" block system is included in the 90 liters semicircular bin. Collection system: smart inner ring with elastic band bag holder. Made of deployeé galvanized steel and galvanized steel. Check page 107 for specifications.

## **BERLIN Urban**

Very robust litter bin with front door system and large capacity. Certificate of Self-Extinguishing bin for the version with self-closing flap. Available with two types of openings and rain hood.

## **ATHENS Urban**

Colors body rainhood

OUTDOOR manufactured by Cervic Environment

Modern bin with an excellent value for money. Available with or without rain hood. Collection system: inner elastic band bag holder. Made of galvanized steel. Check page 107 for specifications.

## **LISBON Urban**

rainhood

Colors body

Available in two capacities and with or without rain hood.

Collection system: plastic bag placed in the bin or inner-ring bag holder. Made of galvanized steel .

Check page 107 for specifications.

## VIENNA

Robust litter bin.

rainhood

Colors

body

Available with or without rain hood and with two different fixing systems: on the wall or free-standing.

Collection system: inner-ring bag holder.

Made of galvanized steel.

## VERONA

OUTDOOR

Colors

Economic plastic litter bin. A stub plate is included. Available with or without post. Collection system: inner-ring bag holder. Optional: colored waste adhesives to turn it into a recycling bin. Bin made of plastic and post of galvanized steel. Check page 107 for specifications.