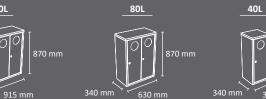

## **STOCKHOLM XL**

Cervic Environmen

Suitable to be used individually or creating recycling stations. Available in four capacities and with multiple types of lids.

Certificate of Self-Extinguishing bin for the version with swing lid and smooth body. Collection system: smart inner-ring or metal inner-liner with elastic band bag holder. Compatible with Nice Multi-Waste.

Made of galvanized steel or stainless steel.

Check page 106 for specifications.