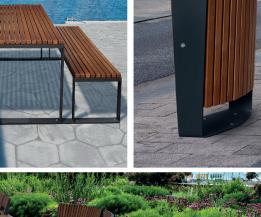

#### **MALAGA Bench**

Accessories: backrests and armrests. Support structure made of galvanized and pickled steel with anticorrosive primer.

exposure to saline corrosion.

structure

boards tropical RecyPlast wood

(recycled plastic)

Available in two versions: a) Wood

Formed by curved and straight modules that can be connected to each other.

b) RecyPlast-Recycled Plastic (does not require maintenance)\*\*

010-WOOD

\*\* Version especially recommended for promenades, coastal areas or places with high