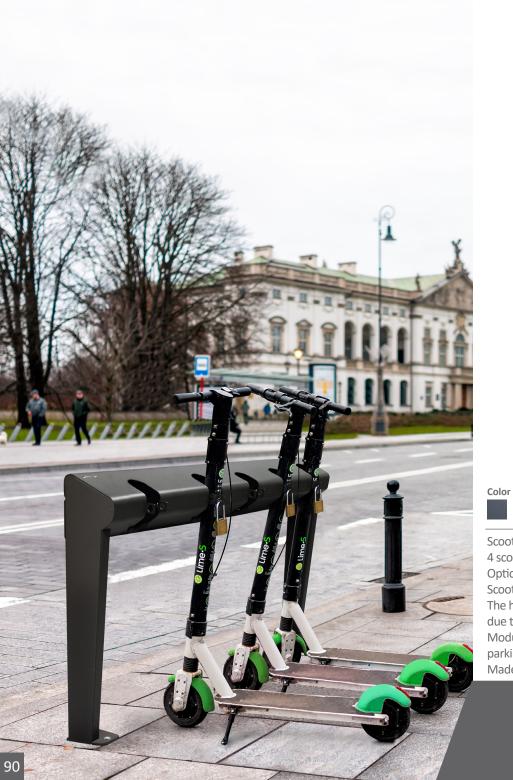

## **BIKE RACKS & SCOOTER RACKS** street furniture

- Breda scooter rack
- Edam scooter rack
- Utrech bike rack
- Rotterdam bike rack
- Eindhoven bike rack

#### **BREDA Scooter rack**

manufactured by Cervic Environment

OUTDOOR

Scooter rack able to accomodate large electric scooters such as rental versions. 4 scooter parks per rack.

Optional: the design of the sides is customizable

Scooters held stable on rack using handlebar rotation.

The hostings incorporate rubber protection around their perimeter, to avoid damage due to friction on the scooter's mast.

Modular: they can be installed side by side in line (as many as needed), forming large parking areas.

Made of galvanized steel

Sides

Colors Structure