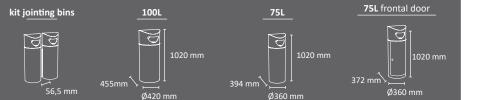

#### **MALLORCA**

Wooden recycling cabinet designed for food areas with a large number of users. For 5 residues. It allows collecting both solid and liquid waste.

The version with liquid waste has a compartment to store cleaning materials. Optional: Additional informative board.

Easy emptying by means of a frontal door

Collecting system: inner ring with an elastic band to hold the bag in place which can be horizontally fold out by guides or metal inner liner with elastic band to keep the bag in place. Cabinet made of MDF wood and the rest of the components made of galvanized steel. Check page 106 for specifications.