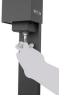

### **EVEREST - AUTOMATIC HAND** SANITIZER DISPENSER 5L + 5L

Colors

body

HAN

The dose is administered by a sensor (contactless). Hydroalcoholic gel autonomy: up to 50.000 doses per 5-liter drum. Large capacity: it houses 2 5-liter drums (not connected to each other). The dose of hydroalcoholic gel is regulated by potentiometer. Power supply: 12VDC rechargeable battery and plug-in (110V-240V AC). It has a LED light with indicator: on or low battery. Control panel access via lockable rear door. Movable (incorporates wheels). \*\* Hydroalcoholic gel not included.

Power supply pluggable and rechargeable battery