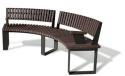

## **BENCHES & TABLES** street furniture

- 77 Malaga Bench
- 78 Malaga Picnic
- **79** Malaga Chaise Longue
- 80 Ecotec
- 81 Valencia
- 82 Vancouver
- 83 Ibiza

#### **VALENCIA Bench**

Modular bench. Can be installed individually or combining several models forming large seating spaces.

do=

WOOD

**2**3

REPLAST

OUTDOOR

manufactured by Cervic Environment

Available in three versions: with backrest, half backrest and backless. Available in two versions:

structure

a) Wood.

RePlast (recycled plastic)

boards

wood

b) RePlast-Recycled Plastic (does not require maintenance) \*\*

\*\* Version especially recommended for promenades, coastal areas or places with high exposure to saline corrosion.

Can be fixed to the ground.

Legs are made of steel with zinc rich primer and boards of tropical wood and RePlast.