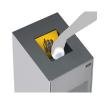

#### **MALLORCA**

Wooden recycling cabinet designed for food areas with a large number of users. For 5 residues. It allows collecting both solid and liquid waste.

The version with liquid waste has a compartment to store cleaning materials. Optional: Additional informative board.

Easy emptying by means of a frontal door

Collecting system: inner ring with an elastic band to hold the bag in place which can be horizontally fold out by guides or metal inner liner with elastic band to keep the bag in place. Cabinet made of MDF wood and the rest of the components made of galvanized steel. Check page 106 for specifications.