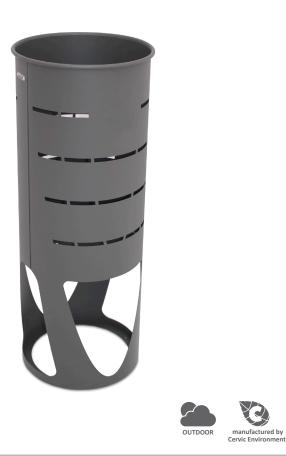

## **ETNA**

envases

manufactured by Cervic Environment

SELF-EXTINGUISHING CERTIFIED

Circular bin which is self-extinguishing Certified. Available in 3 capacities: 30, 50 or 90 liters. Available recycling version (with identification of waste in the lid). Optional: wall mounting kit with key lock (removable bin system). Bag holding systems:

50L

Ø325 mm

OUTDOOR

INDOOR

30L

Ø325 mm

a) Secured by lid covering (standard) b) Inner ring bag holder (accessory) Made of stainless steel or galvanized steel. Check page 107 for specifications.

SS