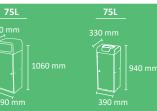

## **MALAGA** Recycling

P PAPEL **ENVASES** RESTO 50% RecyPlast (recycled plastic) wood structure WOOD 23 METAL RECYPLAST OUTDOOR manufactured by Cervic Environment Recycling bin available in three finishes: a) Wood (mixed: wood and metal) b) RecyPlast (mixed: recycled plastic and metal) c) Metal (completely metallic).

490 mm 355 mm

75L

490 mm