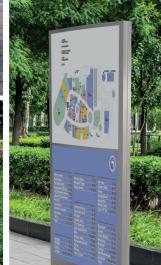

## SIGNAGE TOTEM street furniture

104

105 Jakarta

#### JAKARTA Signage totem

manufactured by Cervic Environment

OUTDOOR

Signage totem with large board surface. With boards in both sides. To be used with vinyl adhesives. Can be fixed to the ground. Made of galvanized steel.