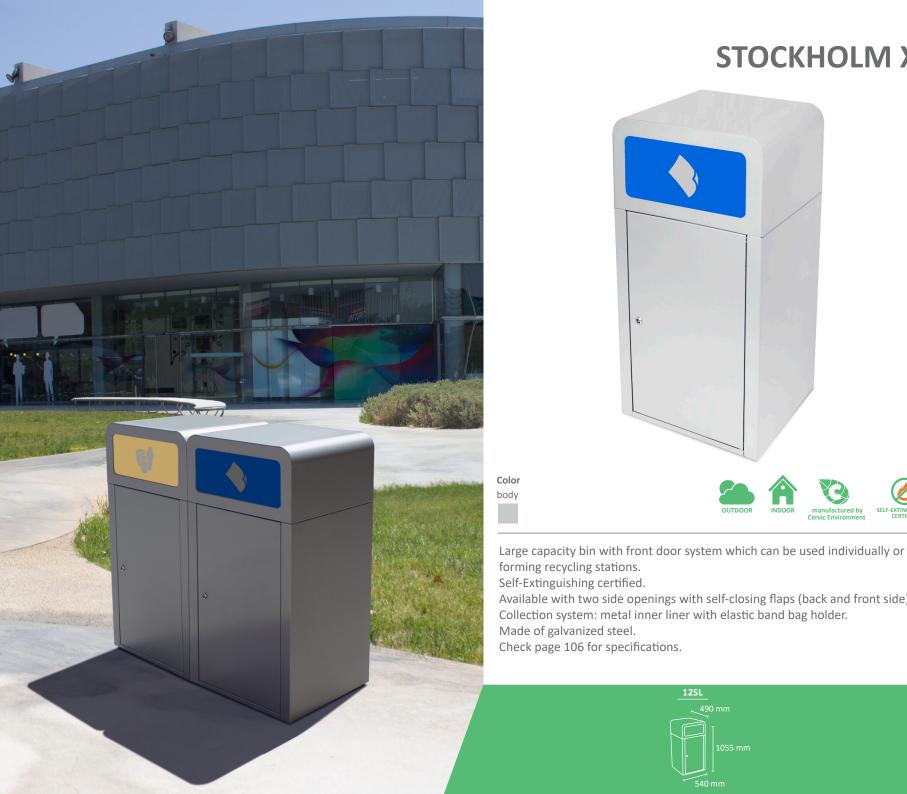

#### **STOCKHOLM**

manufactured by Cervic Environment SELF-EXTINGUISHING CERTIFIED

Bin with front door system which can be used individually or forming recycling stations. Available with multiple types of lids.

OUTDOOR

INDOOR

Self-Extinguishing certified.

Color body

Collection system: sliding smart inner-ring or metal inner-liner with elastic band bag holder. Suitable for mounting on walls.

Made of galvanized steel.

Check page 106 for specifications.

## **STOCKHOLM XL**

Cervic Environmen

Suitable to be used individually or creating recycling stations. Available in four capacities and with multiple types of lids.

Certificate of Self-Extinguishing bin for the version with swing lid and smooth body. Collection system: smart inner-ring or metal inner-liner with elastic band bag holder. Compatible with Nice Multi-Waste.

Made of galvanized steel or stainless steel.

Check page 106 for specifications.