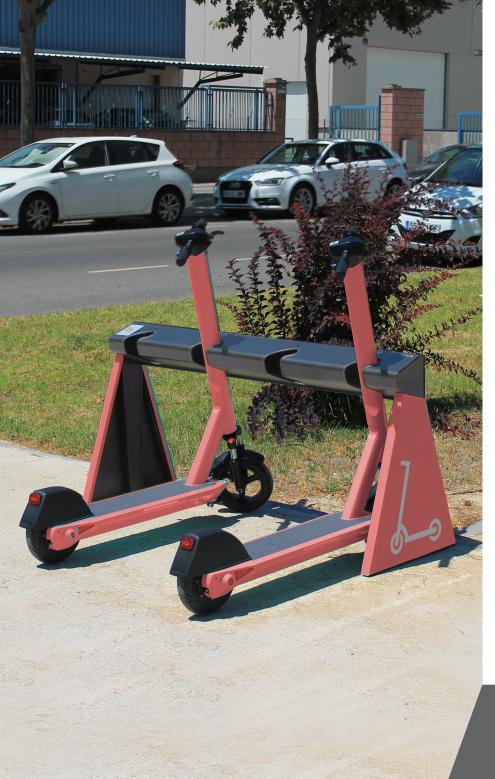

#### **BREDA Scooter rack**

manufactured by Cervic Environment

OUTDOOR

Scooter rack able to accomodate large electric scooters such as rental versions. 4 scooter parks per rack.

Optional: the design of the sides is customizable

Scooters held stable on rack using handlebar rotation.

The hostings incorporate rubber protection around their perimeter, to avoid damage due to friction on the scooter's mast.

Modular: they can be installed side by side in line (as many as needed), forming large parking areas.

Made of galvanized steel

Sides

Colors Structure