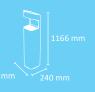

## **VENUS**

Colors body buc

INDOOR Revuired by Cervic Environment

Multiwaste bin suitable for small spaces. Available in 2 capacities and for 2 or 3 types of waste. Free standing or wall mounting bin. Collection system: removable plastic buckets. Structure made of galvanized steel and buckets made of plastic. Check page 107 for specifications.

> **22L** , 175 mm 403 mm 590 mm

175 m 403 n 395 mm

15L

Colors body lid buckets INDOOR Randfactured by Cervic Environment

Multiwaste bin suitable for small spaces. Available in two capacities for 2 to 5 types of waste. Available with or without lid. Collection system: removable plastic buckets. Structure made of galvanized steel and buckets made of plastic. Check page 107 for specifications.