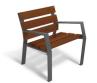

#### **IBIZA Bench**

Colors structure corten effect oxiron

seating area Customizable with colors

Stylized and very robust bench made of steel (reinforced) and with technical polymer panel on the seating area.

- Available two versions: full backrest or half backrest.
- Suitable for indoor and outdoor use.

grey

Can be fixed to the ground.

Made of steel with special anti-corrosion treatment and technical polymer panel on the seating area.