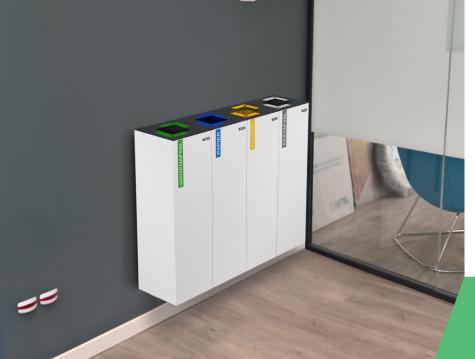

#### **MALLORCA**

Wooden recycling cabinet designed for food areas with a large number of users. For 5 residues. It allows collecting both solid and liquid waste.

The version with liquid waste has a compartment to store cleaning materials. Optional: Additional informative board.

Easy emptying by means of a frontal door

Collecting system: inner ring with an elastic band to hold the bag in place which can be horizontally fold out by guides or metal inner liner with elastic band to keep the bag in place. Cabinet made of MDF wood and the rest of the components made of galvanized steel. Check page 106 for specifications.