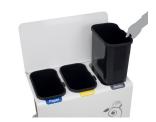

# HYGIENE

**45** Everest - automatic hand sanitizer 5L + 5L

### **EVEREST - AUTOMATIC HAND** SANITIZER DISPENSER 5L + 5L

Colors

body

HAN

The dose is administered by a sensor (contactless). Hydroalcoholic gel autonomy: up to 50.000 doses per 5-liter drum. Large capacity: it houses 2 5-liter drums (not connected to each other). The dose of hydroalcoholic gel is regulated by potentiometer. Power supply: 12VDC rechargeable battery and plug-in (110V-240V AC). It has a LED light with indicator: on or low battery. Control panel access via lockable rear door. Movable (incorporates wheels). \*\* Hydroalcoholic gel not included.

Power supply pluggable and rechargeable battery