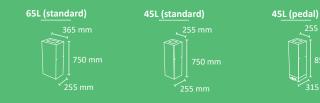

## **ALICANTE Recycling**

Smart bin with an excellent value for money. Suitable to be used individually or forming recycling stations.

Self-Extinguishing certified.

Available two versions: open top and flap by foot-pedal system.

Available with two capacities: 45L and 65L.

Collection system: inner-ring bag holder.

Made of galvanized steel.

Check page 106 for specifications.