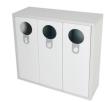

#### **MALLORCA**

Wooden recycling cabinet designed for food areas with a large number of users. For 5 residues. It allows collecting both solid and liquid waste.

The version with liquid waste has a compartment to store cleaning materials. Optional: Additional informative board.

Easy emptying by means of a frontal door

Collecting system: inner ring with an elastic band to hold the bag in place which can be horizontally fold out by guides or metal inner liner with elastic band to keep the bag in place. Cabinet made of MDF wood and the rest of the components made of galvanized steel. Check page 106 for specifications.