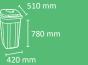

#### CALPE

Economic bin that can be used as a single unit or forming recycling stations (jointing kit included).

Smart combination of metal body and plastic cover available in five colors. Includes a set of adhesives with multiple combinable options of colors and waste symbols to identify the type of waste to be deposited.

The bag is secured in place by the removable lid covering.

Body made of galvanized steel.

Check page 106 for specifications.

| alles quertes   | <b>6</b> | Assessed     | THE BREAK T       | 8                                                                                                              | Allen gemen | <b>6.</b> | Renative     |   |                    |                                       |    |
|-----------------|----------|--------------|-------------------|----------------------------------------------------------------------------------------------------------------|-------------|-----------|--------------|---|--------------------|---------------------------------------|----|
| eae             |          | ndime@io     |                   | Berry B                                                                                                        | 6849        |           | and and the  |   | (8.00              | -                                     | 8  |
| 6999            |          | endourfile - |                   | <b>1</b>                                                                                                       | <b>1999</b> |           | ndiv         |   | (1818 y            | SAMUERSA)                             | 6  |
| 639)            |          | and and file | (the state of the | and a second |             |           | and and the  |   |                    |                                       | 0  |
| eas aa          |          | <u> (1)</u>  |                   | im 🛛                                                                                                           |             |           | andersille   |   |                    | GIMEIN)                               | 6  |
|                 | 18       | professible  |                   | milie                                                                                                          | 1049        |           | númile       |   | (19.50) (20.00) (3 |                                       | 1  |
| WE day          |          | and and the  |                   | Berferster Case                                                                                                | (18)(H)     |           | ndenille     |   |                    |                                       | C  |
| ME 919          |          | ndio         |                   |                                                                                                                |             |           | minuth       |   | (00) y             |                                       | 1  |
| ME 380          |          | and and the  |                   | iliano                                                                                                         |             |           | minuith      |   | -                  | -                                     | 1  |
|                 |          | andaan Ma    |                   | anady                                                                                                          |             |           | andenitite   |   | (8)(A)             | -                                     | C  |
| 1838            |          | mineth       |                   | miling                                                                                                         | (E.S.)      |           | minitio      | 1 |                    | -                                     | 1  |
| <b></b>         |          | and and the  |                   | engini                                                                                                         | (18.83)     |           | mimitte      |   | -                  | -                                     | 1  |
| <b>100 3300</b> |          | and and the  |                   | 1                                                                                                              | (66)        |           | andisatility |   | (81)               |                                       | 1  |
| 1010            |          | adiantile .  | (13) (110) (1     | tan)                                                                                                           | 1649 484    |           | andisaithe   |   |                    |                                       |    |
| 10.30           |          | a diseithe   |                   | áim)                                                                                                           | 64689       |           | minith       |   |                    |                                       | 1  |
| 10.00           |          | offening     |                   |                                                                                                                | 1000        |           | mimilito     |   | -                  |                                       |    |
| 1089            |          | ninethe      |                   | lage)                                                                                                          |             |           | mimilio      |   |                    |                                       | (  |
| 1049            |          | a disection  |                   |                                                                                                                |             |           | mimilik      |   |                    |                                       | 47 |
| 1029            |          | adianilia    |                   | (Bung)                                                                                                         |             |           | mimith       |   | -                  | • • • • • • • • • • • • • • • • • • • |    |
| 1040            |          | adianitia (  |                   | <b>W</b>                                                                                                       |             |           | mimitte      |   |                    |                                       |    |
| £ 380           |          | and and the  | (0.0 p.mm)        | (ind)                                                                                                          | (11/10)     |           | andimithe    |   | (814               |                                       |    |
|                 |          |              | ALC: N DOG TO T   |                                                                                                                |             |           |              |   | THE R P. LEWIS CO. |                                       |    |