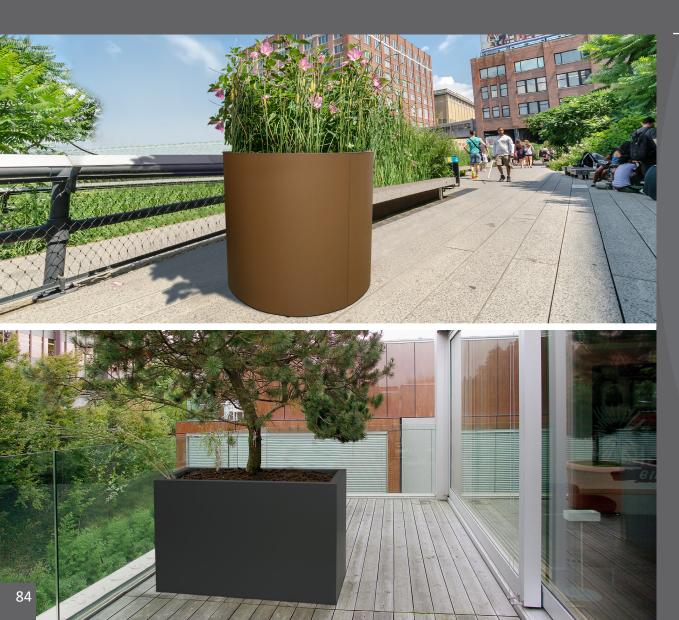

## PLANTERS street furniture

#### **MALAGA** Planter

Cylindrical planter, available in different diameters and heights. Four capacities: 160L, 240L, 400L, 570L. Two finishing options: Corten Effect or Oxiron Grey Height adjustable and articulated feet. Incorporates drainage holes on the base. Made of galvanized steel.

#### **VALENCIA Planter**

Colors planter

240L

700 mm

liner