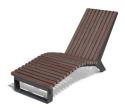

#### **MALAGA** Chaise longue

boards tropical RecyPlast wood (recycled plastic) structure

Chaise longue for public spaces.

Available in two versions:

a) Wood

- b) RecyPlast-Recycled Plastic (does not require maintenance) \*\*
- \*\* Version especially recommended for promenades, coastal areas or places with high exposure to saline corrosion.

Can be fixed to the ground or used without anchoring "free-standing". Support structure made galvanized and pickled steel with anticorrosive primer.