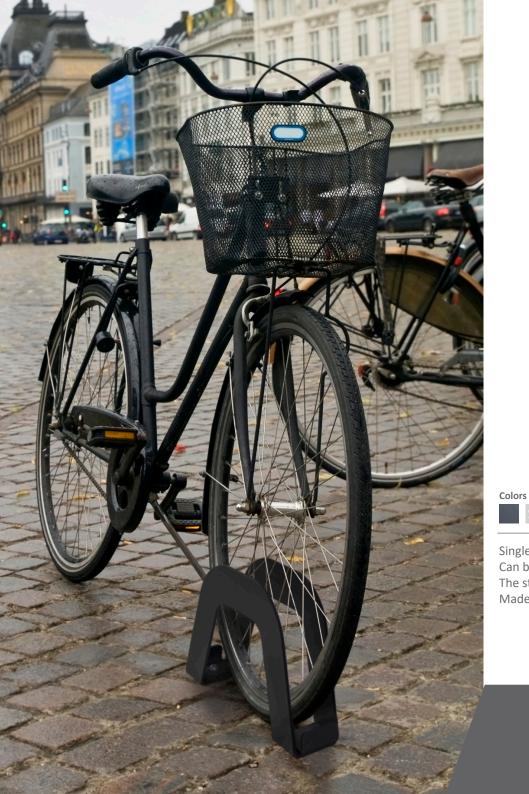

#### **UTRECHT Bike rack**

Single bike rack. Can be accessed on both sides of the rack. The stability of the bike is guaranteed. Made of steel with zinc rich primer.