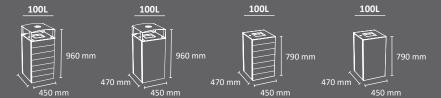

## **STOCKHOLM XL**

Cervic Environmen

Suitable to be used individually or creating recycling stations. Available in four capacities and with multiple types of lids.

Certificate of Self-Extinguishing bin for the version with swing lid and smooth body. Collection system: smart inner-ring or metal inner-liner with elastic band bag holder. Compatible with Nice Multi-Waste.

Made of galvanized steel or stainless steel.

Check page 106 for specifications.