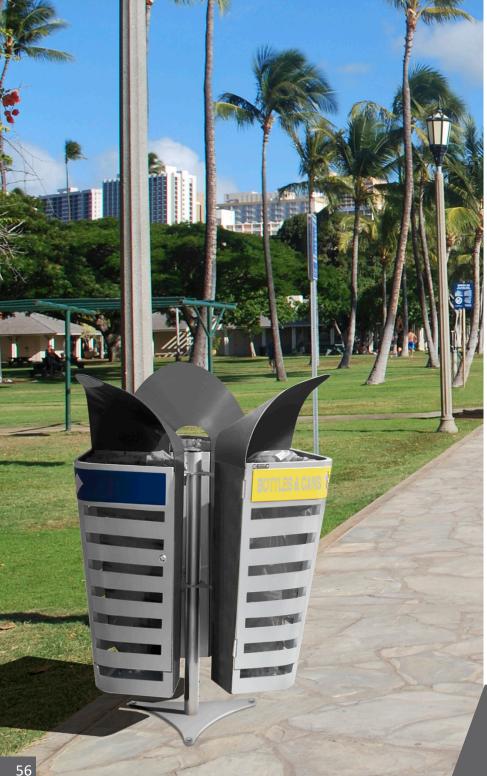

## **Isle SYDNEY**

Recycling station for 2, 3 or 4 types of waste. Available with 1 meter pole or 2 meters pole with advertisement board. Available with bins in two capacities: 60 or 100 liters. Access by frontal door. Collection system: inner-ring with elastic band bag holder. Made of galvanized steel and aluminum. Check page 107 for specifications.

Colors

body & pole

1200 mm (60L) 1300 mm (100L)