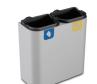

#### MUNICH

Very robust and stylized bin with an excellent value for money. Available for 2, 3 or 4 types of waste.

Collection system: smart inner-ring or metal inner-liner with elastic band bag holder. Separated inner compartments for each type of waste.

OUTDOOR

INDOOR

manufactured by Cervic Environment

Made of galvanized steel or stainless steel.

Check page 106 for specifications.

rainhood

lid

R