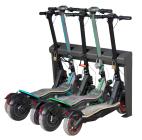

## **BIKE RACKS & SCOOTER RACKS** street furniture

- Breda scooter rack
- Edam scooter rack
- Utrech bike rack
- Rotterdam bike rack
- Eindhoven bike rack

#### **BREDA Scooter rack**

manufactured by Cervic Environment

OUTDOOR

Scooter rack able to accomodate large electric scooters such as rental versions. 4 scooter parks per rack.

Optional: the design of the sides is customizable

Scooters held stable on rack using handlebar rotation.

The hostings incorporate rubber protection around their perimeter, to avoid damage due to friction on the scooter's mast.

Modular: they can be installed side by side in line (as many as needed), forming large parking areas.

Made of galvanized steel

Sides

Colors Structure