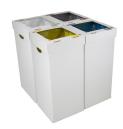

#### MUNICH

Very robust and stylized bin with an excellent value for money. Available for 2, 3 or 4 types of waste.

Collection system: smart inner-ring or metal inner-liner with elastic band bag holder. Separated inner compartments for each type of waste.

#### **MUNICH** Self-Closing Flaps & Self-Extinguishing

- The waste is hidden in the version with self-closing flaps.
- The version with a self-extinguishing certificate has open streams.
- Collection system: smart inner-ring or metal inner-liner with elastic band bag holder.
- Separated inner compartments for each type of waste.
- Made of galvanized steel or stainless steel.