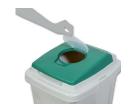

#### Bin with an excellent value for money. Suitable to be used individually or forming recycling stations. Available with or without rain hood. Collection system: Inner elastic band bag holder. Made of galvanized steel. Check page 107 for specifications. 50L

rainhood

Colors

body

50L

330 mm

manufactured by Cervic Environment

OUTDOOR

## **ATHENS Urban**

Colors body rainhood

OUTDOOR manufactured by Cervic Environment

Modern bin with an excellent value for money. Available with or without rain hood. Collection system: inner elastic band bag holder. Made of galvanized steel. Check page 107 for specifications.