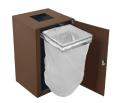

#### **MALLORCA**

Wooden recycling cabinet designed for food areas with a large number of users. For 5 residues. It allows collecting both solid and liquid waste.

The version with liquid waste has a compartment to store cleaning materials. Optional: Additional informative board.

Easy emptying by means of a frontal door

Collecting system: inner ring with an elastic band to hold the bag in place which can be horizontally fold out by guides or metal inner liner with elastic band to keep the bag in place. Cabinet made of MDF wood and the rest of the components made of galvanized steel. Check page 106 for specifications.