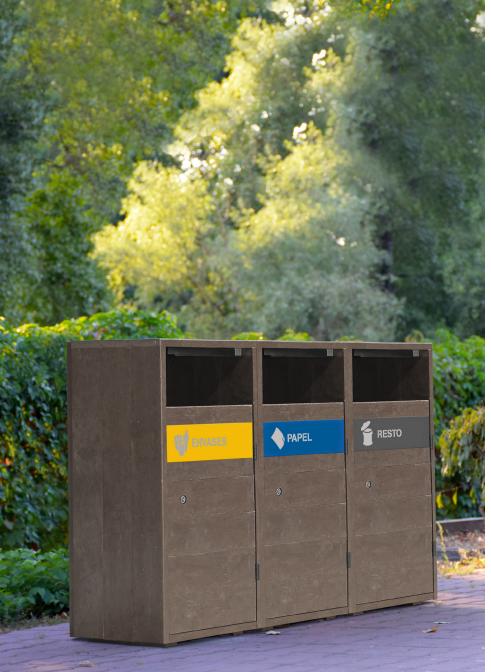

#### **MALLORCA**

Wooden recycling cabinet designed for food areas with a large number of users. For 5 residues. It allows collecting both solid and liquid waste.

The version with liquid waste has a compartment to store cleaning materials. Optional: Additional informative board.

Easy emptying by means of a frontal door

Collecting system: inner ring with an elastic band to hold the bag in place which can be horizontally fold out by guides or metal inner liner with elastic band to keep the bag in place. Cabinet made of MDF wood and the rest of the components made of galvanized steel. Check page 106 for specifications.