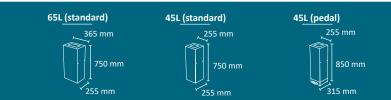

## **ALICANTE Recycling**

Smart bin with an excellent value for money. Suitable to be used individually or forming recycling stations.

Self-Extinguishing certified.

Available two versions: open top and flap by foot-pedal system.

Available with two capacities: 45L and 65L.

Collection system: inner-ring bag holder.

Made of galvanized steel.

Check page 106 for specifications.

## **ALICANTE Office**

Smart bin with an excellent value for money. Self-Extinguishing certified.

Available two versions: open top and flap by foot-pedal system.

Available with two capacities: 45L and 65L.

Collection system: inner-ring bag holder.

Made of galvanized steel.

Check page 107 for specifications.