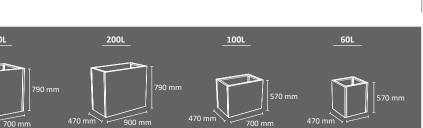

#### **MALAGA** Planter

Cylindrical planter, available in different diameters and heights. Four capacities: 160L, 240L, 400L, 570L. Two finishing options: Corten Effect or Oxiron Grey Height adjustable and articulated feet. Incorporates drainage holes on the base. Made of galvanized steel.

#### **VALENCIA Planter**

Colors planter

240L

700 mm

liner