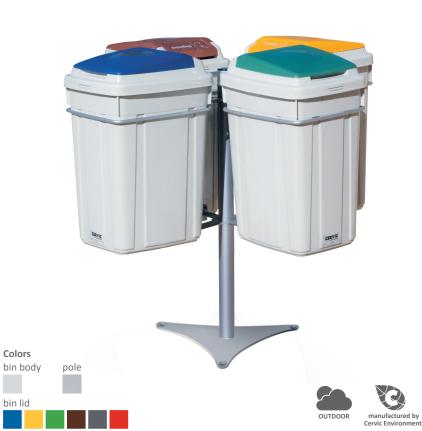

## **Isle SYDNEY**

Recycling station for 2, 3 or 4 types of waste. Available with 1 meter pole or 2 meters pole with advertisement board. Available with bins in two capacities: 60 or 100 liters. Access by frontal door. Collection system: inner-ring with elastic band bag holder. Made of galvanized steel and aluminum. Check page 107 for specifications.

Colors

body & pole

1200 mm (60L) 1300 mm (100L)