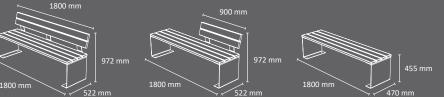

#### **VALENCIA Bench**

Modular bench. Can be installed individually or combining several models forming large seating spaces.

do=

WOOD

**2**3

REPLAST

OUTDOOR

manufactured by Cervic Environment

Available in three versions: with backrest, half backrest and backless. Available in two versions:

structure

a) Wood.

RePlast (recycled plastic)

boards

wood

b) RePlast-Recycled Plastic (does not require maintenance) \*\*

\*\* Version especially recommended for promenades, coastal areas or places with high exposure to saline corrosion.

Can be fixed to the ground.

Legs are made of steel with zinc rich primer and boards of tropical wood and RePlast.

#### **VANCOUVER Bench**

OPTIONAL available version with USB charger

OUTDOOR

manufactured by Cervic Environment

a) Wood.

75%

structure

boards

WOOD

\*\* Version especially recommended for promenades, coastal areas or

b) RePlast-Recycled Plastic (does not require maintenance) \*\*

places with high exposure to saline corrosion. Legs and structure made of steel tube with anti-corrosion treatment.

REPLAST

1800 mm