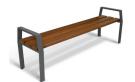

#### **VALENCIA Bench**

Modular bench. Can be installed individually or combining several models forming large seating spaces.

do=

WOOD

**2**3

REPLAST

OUTDOOR

manufactured by Cervic Environment

Available in three versions: with backrest, half backrest and backless. Available in two versions:

structure

a) Wood.

RePlast (recycled plastic)

boards

wood

b) RePlast-Recycled Plastic (does not require maintenance) \*\*

\*\* Version especially recommended for promenades, coastal areas or places with high exposure to saline corrosion.

Can be fixed to the ground.

Legs are made of steel with zinc rich primer and boards of tropical wood and RePlast.