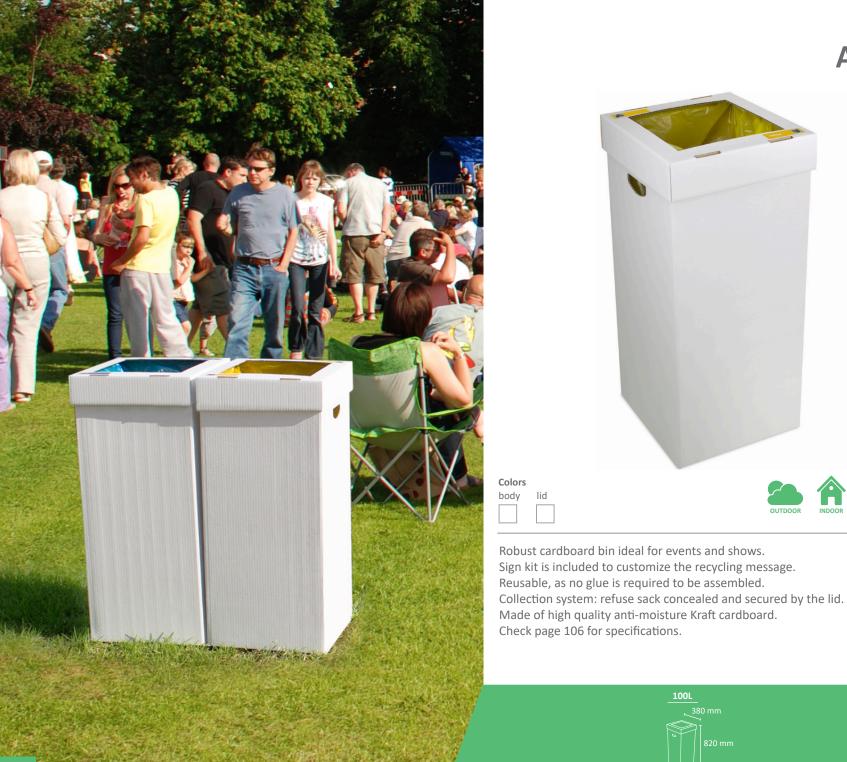

#### DENIA

Economic litter bin made up of a cardboard body and a plastic lid available in five colors (grey, green, yellow, blue and brown).

lid

Foldable and reusable. Quick and easy assembly. Without adhesive nor glues. Includes a set of adhesives with multiple combinable options of colors and waste symbols to be placed on the lid to identify the type of waste to be deposited. The bag is secured in place by the removable lid covering Body made of cardboard and lid made of plastic. Check page 106 for specifications.

OUTDOOR INDOOR

Economical recycling bin. Available in two capacities. Collection system: refuse sack concealed and secured by the lid. Made of UV stable plastic. Check page 106 for specifications.