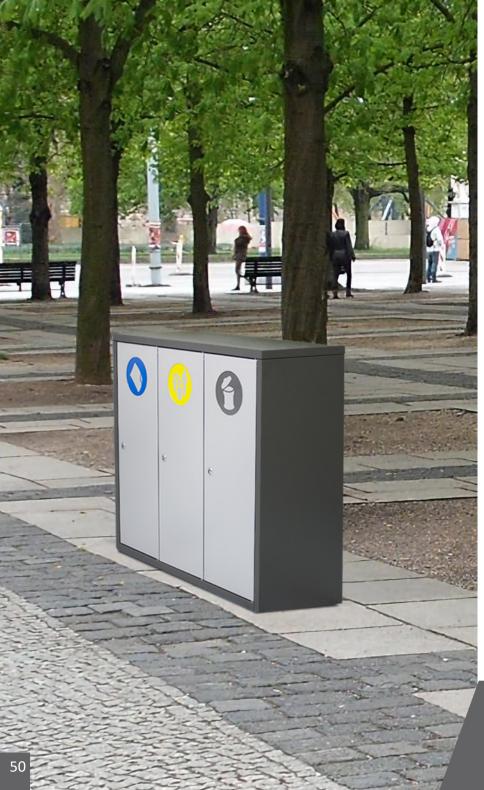

#### CALPE

Economic bin that can be used as a single unit or forming recycling stations (jointing kit included).

Smart combination of metal body and plastic cover available in five colors. Includes a set of adhesives with multiple combinable options of colors and waste symbols to identify the type of waste to be deposited.

The bag is secured in place by the removable lid covering.

Body made of galvanized steel.

Check page 106 for specifications.

| alles quertes   | <b>6</b> | Assessed     | THE BREAK T       | 8                                                                                                              | Allen gemen | <b>6.</b> | Renative     |   |                    |                                       |    |
|-----------------|----------|--------------|-------------------|----------------------------------------------------------------------------------------------------------------|-------------|-----------|--------------|---|--------------------|---------------------------------------|----|
| eae             |          | ndime@io     |                   | Berry B                                                                                                        | 6849        |           | and and the  |   | (8.00              | -                                     | 8  |
| 6999            |          | endourfile - |                   | <b>1</b>                                                                                                       | <b>1999</b> |           | ndiv         |   | (1818 y            | SAMUERSA)                             | 6  |
| 639)            |          | and and file | (the state of the | and a second |             |           | and and the  |   |                    |                                       | 0  |
| eas aa          |          | <u> (1)</u>  |                   | im 🛛                                                                                                           |             |           | andersille   |   |                    | GIMEIN)                               | 6  |
|                 | 18       | professible  |                   | milie                                                                                                          | 1049        |           | númile       |   | (19.50) (20.00) (3 |                                       | 1  |
| WE day          |          | and and the  |                   | Berferster Case                                                                                                | (18)(H)     |           | ndenille     |   |                    |                                       | C  |
| ME 919          |          | ndio         |                   |                                                                                                                |             |           | minuth       |   | (00) y             |                                       | 1  |
| ME 380          |          | and and the  |                   | iliano                                                                                                         |             |           | minuith      |   | -                  | -                                     | 1  |
|                 |          | andaan Ma    |                   | anady                                                                                                          |             |           | andenitite   |   | (8)(A)             | -                                     | C  |
| 1838            |          | mineth       |                   | miling                                                                                                         | (E.S.)      |           | minitio      | 1 |                    | -                                     | 1  |
| <b></b>         |          | and and the  |                   | engini                                                                                                         | (18.83)     |           | mimitte      |   | -                  | -                                     | 1  |
| <b>100 3300</b> |          | and and the  |                   | 1                                                                                                              | (66)        |           | andisatility |   | (81)               |                                       | 1  |
| 1010            |          | adiantile .  | (13) (110) (1     | tan)                                                                                                           | 1649 484    |           | andisaithe   |   |                    |                                       |    |
| 10.30           |          | a diseithe   |                   | áim)                                                                                                           | 64689       |           | minith       |   |                    |                                       | 1  |
| 10.00           |          | offening     |                   |                                                                                                                | 1000        |           | mimilito     |   | -                  |                                       |    |
| 1089            |          | ninethe      |                   | lage)                                                                                                          |             |           | mimilio      |   |                    |                                       | (  |
| 1049            |          | a disection  |                   |                                                                                                                |             |           | mimilik      |   |                    |                                       | 47 |
| 1029            |          | adianilia    |                   | (Bung)                                                                                                         |             |           | mimith       |   | -                  | • • • • • • • • • • • • • • • • • • • |    |
| 1040            |          | adianitia (  |                   | <b>W</b>                                                                                                       |             |           | mimitte      |   |                    |                                       |    |
| £ 380           |          | and and the  | (0.0 p.mm)        | (ind)                                                                                                          | (11/10)     |           | andimithe    |   | (814               |                                       |    |
|                 |          |              | ALC: N DOG TO T   |                                                                                                                |             |           |              |   | THE R P. LEWIS CO. |                                       |    |