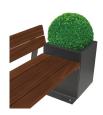

#### **VANCOUVER Bench**

OPTIONAL available version with USB charger

OUTDOOR

manufactured by Cervic Environment

a) Wood.

75%

structure

boards

WOOD

\*\* Version especially recommended for promenades, coastal areas or

b) RePlast-Recycled Plastic (does not require maintenance) \*\*

places with high exposure to saline corrosion. Legs and structure made of steel tube with anti-corrosion treatment.

REPLAST

1800 mm