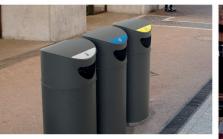

#### **RECYCLING BINS**

# Recycling bins BASIC

- **25** Alicante Recycling
- 26 Edinburgh
- 27 Calpe
- 28 Altea Security
- 29 Altea
- 30 Aneto
- 31 Denia
- 32 Eco-lid
- 33 Oporto
- 34 Milan
- 35 Teide
- 36 Recybatteries
- 37 Biobin

## **ALICANTE Recycling**

Smart bin with an excellent value for money. Suitable to be used individually or forming recycling stations.

Self-Extinguishing certified.

Available two versions: open top and flap by foot-pedal system.