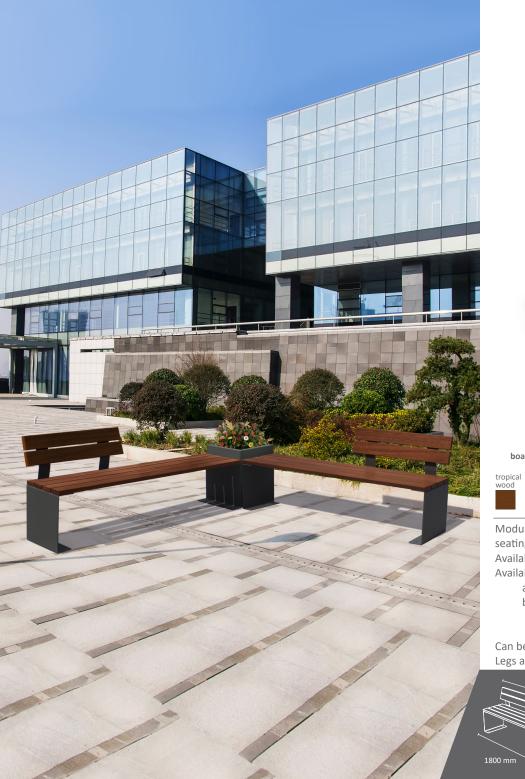

#### **VALENCIA Bench**

Modular bench. Can be installed individually or combining several models forming large seating spaces.

do=

WOOD

**2**3

REPLAST

OUTDOOR

manufactured by Cervic Environment

Available in three versions: with backrest, half backrest and backless. Available in two versions:

structure

a) Wood.

RePlast (recycled plastic)

boards

wood

b) RePlast-Recycled Plastic (does not require maintenance) \*\*

\*\* Version especially recommended for promenades, coastal areas or places with high exposure to saline corrosion.

Can be fixed to the ground.

Legs are made of steel with zinc rich primer and boards of tropical wood and RePlast.