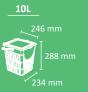

## BIOBIN

INDOOR

OUTDOOR

Color

1 The second

Bin with 10L capacity, vented, with hinged lid & ergonomic handle. Collection system: Compostable bag (not included).

Vented: The holes in the bin (using a compostable bag), facilitate the transpiration of the liquid contained in the organic residue, (the waste is kept in aerobic conditions during the days in which the bag is filled) so it reduces the accumulation of leachates and bad odours.

With a cleft in the base and ergonomic handle with safety system to help the emptying Stackable, optimizing transport and storage costs.

Frontal area can be customized by IML (consult conditions and MOQ).

Made in Spain with plástic polypropylene (with more than 15% recycled material) and 100% recyclable. Check page 106 for specifications.