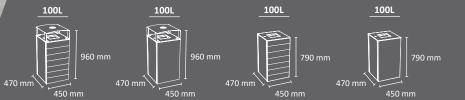

#### **MALLORCA**

Wooden recycling cabinet designed for food areas with a large number of users. For 5 residues. It allows collecting both solid and liquid waste.

The version with liquid waste has a compartment to store cleaning materials. Optional: Additional informative board.

Easy emptying by means of a frontal door

Collecting system: inner ring with an elastic band to hold the bag in place which can be horizontally fold out by guides or metal inner liner with elastic band to keep the bag in place. Cabinet made of MDF wood and the rest of the components made of galvanized steel. Check page 106 for specifications.

OUTDOOR

INDOOR

manufactured by Cervic Environment

Made of galvanized steel or stainless steel.

Check page 106 for specifications.

rainhood

lid

R