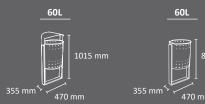

## **MALAGA** Recycling

P PAPEL **ENVASES** RESTO 50% RecyPlast (recycled plastic) wood structure WOOD 23 METAL RECYPLAST OUTDOOR manufactured by Cervic Environment Recycling bin available in three finishes: a) Wood (mixed: wood and metal) b) RecyPlast (mixed: recycled plastic and metal) c) Metal (completely metallic).

490 mm 355 mm

75L

490 mm