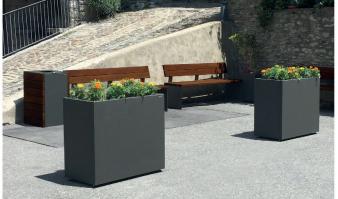

## PLANTERS street furniture

#### **MALAGA** Planter

Cylindrical planter, available in different diameters and heights. Four capacities: 160L, 240L, 400L, 570L. Two finishing options: Corten Effect or Oxiron Grey Height adjustable and articulated feet. Incorporates drainage holes on the base. Made of galvanized steel.

#### **VALENCIA Planter**

Colors planter

240L

700 mm

liner