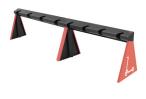

## **BIKE RACKS & SCOOTER RACKS** street furniture

- Breda scooter rack
- Edam scooter rack
- Utrech bike rack
- Rotterdam bike rack
- Eindhoven bike rack

#### **UTRECHT Bike rack**

Single bike rack. Can be accessed on both sides of the rack. The stability of the bike is guaranteed. Made of steel with zinc rich primer.

#### **ROTTERDAM Bike rack**

manufactured by Cervic Environment

OUTDOOF

Initial in the second of

Multiple bike rack (up to 5 bikes). As many bike racks as desired can be added side by side. The wheel can be chained under the base of the bike rack. Stackable. Made of galvanized steel.

#### **EINDHOVEN Bike rack**

OUTDOOR Cervic Environment

Robust 50 mm tubular bike rack. Suitable to attach the bicycle frame and wheel. Two available ground fixing versions: anchored and built-in. Made of cold rolled steel pipe. Have a stainless steel covering plate to hide the anchor bolts or concrete zone.