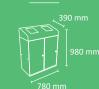

#### **MALLORCA**

Wooden recycling cabinet designed for food areas with a large number of users. For 5 residues. It allows collecting both solid and liquid waste.

The version with liquid waste has a compartment to store cleaning materials. Optional: Additional informative board.

Easy emptying by means of a frontal door

Collecting system: inner ring with an elastic band to hold the bag in place which can be horizontally fold out by guides or metal inner liner with elastic band to keep the bag in place. Cabinet made of MDF wood and the rest of the components made of galvanized steel. Check page 106 for specifications.