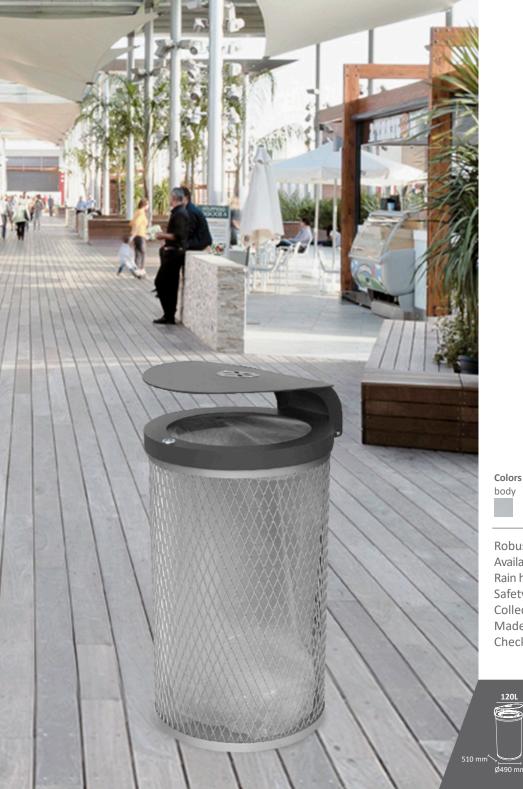

#### MADRID

Circular multiwaste bin with lock

lid

Color body

Available in 120 liters or 180 liters for 2, 3 and 4 types of waste. Collection system: smart inner-ring or metal inner-liner with elastic band bag holder. Separated inner compartments for each type of waste. The waste is hidden in the version with soft closing cover. Made of galvanized steel or stainless steel (120 litres version). Check page 106 for specifications.

OUTDOOR

INDOOR

manufactured by Cervic Environment