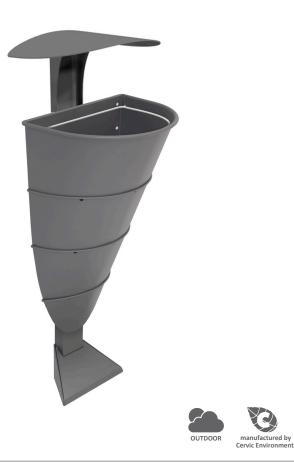

#### DUBLIN

Triangular multiwaste bin with an excellent value for money. Available for 2 or 3 types of waste. An ashtray or batteries holder comes as standard. Collection system: metal inner liner with elastic band bag holder. Made of galvanized steel or stainless steel.

Check page 106 for specifications.