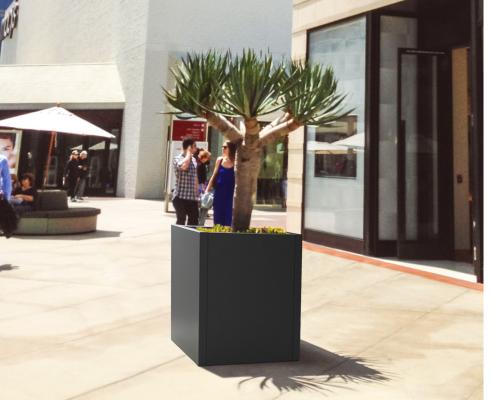

## PLANTERS street furniture

#### **MALAGA** Planter

Cylindrical planter, available in different diameters and heights. Four capacities: 160L, 240L, 400L, 570L. Two finishing options: Corten Effect or Oxiron Grey Height adjustable and articulated feet. Incorporates drainage holes on the base. Made of galvanized steel.