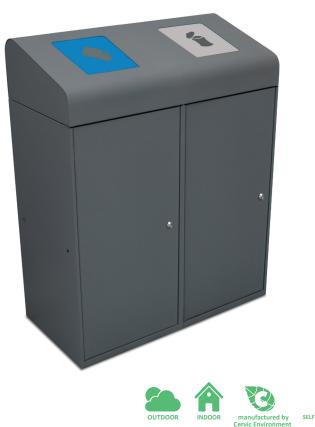

#### **MALLORCA**

Wooden recycling cabinet designed for food areas with a large number of users. For 5 residues. It allows collecting both solid and liquid waste.

The version with liquid waste has a compartment to store cleaning materials. Optional: Additional informative board.

Easy emptying by means of a frontal door

Collecting system: inner ring with an elastic band to hold the bag in place which can be horizontally fold out by guides or metal inner liner with elastic band to keep the bag in place. Cabinet made of MDF wood and the rest of the components made of galvanized steel. Check page 106 for specifications.

OUTDOOR

INDOOR

manufactured by Cervic Environment

Made of galvanized steel or stainless steel.

Check page 106 for specifications.

rainhood

lid

R