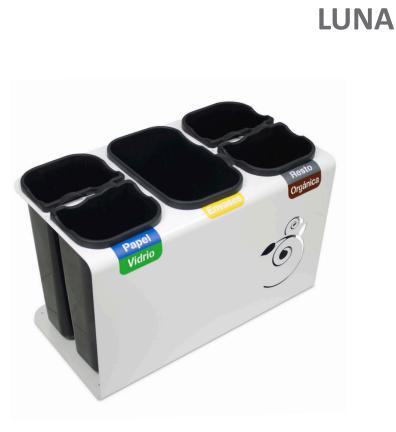

0 liters. Available recycling version (with identification of waste in the lid). Optional: wall mounting kit with key lock (removable bin system). Bag holding systems:

50L

Ø325 mm

OUTDOOR

INDOOR

30L

Ø325 mm

a) Secured by lid covering (standard) b) Inner ring bag holder (accessory) Made of stainless steel or galvanized steel. Check page 107 for specifications.

SS





## **VENUS**









Colors body buc



INDOOR Revuired by Cervic Environment

Multiwaste bin suitable for small spaces. Available in 2 capacities and for 2 or 3 types of waste. Free standing or wall mounting bin. Collection system: removable plastic buckets. Structure made of galvanized steel and buckets made of plastic. Check page 107 for specifications.

> **22L** , 175 mm 403 mm 590 mm

175 m 403 n 395 mm

15L





Colors body lid buckets INDOOR Randfactured by Cervic Environment

Multiwaste bin suitable for small spaces. Available in two capacities for 2 to 5 types of waste. Available with or without lid. Collection system: removable plastic buckets. Structure made of galvanized steel and buckets made of plastic. Check page 107 for specifications.





**30L** 341 mm

415 mm















# HYGIENE



**45** Everest - automatic hand sanitizer 5L + 5L



### **EVEREST - AUTOMATIC HAND** SANITIZER DISPENSER 5L + 5L



Colors

body

HAN

The dose is administered by a sensor (contactless). Hydroalcoholic gel autonomy: up to 50.000 doses per 5-liter drum. Large capacity: it houses 2 5-liter drums (not connected to each other). The dose of hydroalcoholic gel is regulated by potentiometer. Power supply: