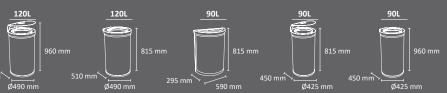

#### MADRID

Circular multiwaste bin with lock

lid

Color body

Available in 120 liters or 180 liters for 2, 3 and 4 types of waste. Collection system: smart inner-ring or metal inner-liner with elastic band bag holder. Separated inner compartments for each type of waste. The waste is hidden in the version with soft closing cover. Made of galvanized steel or stainless steel (120 litres version). Check page 106 for specifications.

## **MADRID Security**

manufactured by Cervic Environment

Circular multiwaste bin with body partly made of transparent polycarbonate. Available for 2, 3 and 4 types of waste.

OUTDOOR

INDOOR

Collection system: smart inner-ring bag holder.

Separated inner compartments for each type of waste.

Made of galvanized steel.

lid

Check page 106 for specifications.