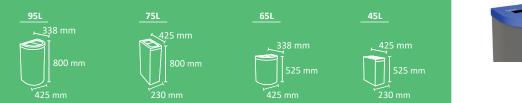

#### **NICE Multi**

manufactured by Cervic Environment

Compact multi-waste bin for 2 or 3 types of waste which can be used individually or forming recycling stations.

OUTDOOR

INDOOR

Available in two capacities and with open lid or soft closing cover. Collection system: smart inner-ring with elastic band bag holder. Compatible with Nice.

Made of galvanized steel or stainless steel.

Check page 106 for specifications.

lid