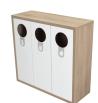

## HELSINKI

Wooden recycling cabinet with attractive design to aid waste segregation. Available for 3 or 4 types of waste.

Easy emptying system by front door.

Optional: multiple wooden finishes available on request.

Collection system: sliding smart inner-ring or metal inner-liner, both with elastic band bag holder

Made of MDF wood (cabinet) & galvanized steel (doors & liners). Check page 107 for specifications.