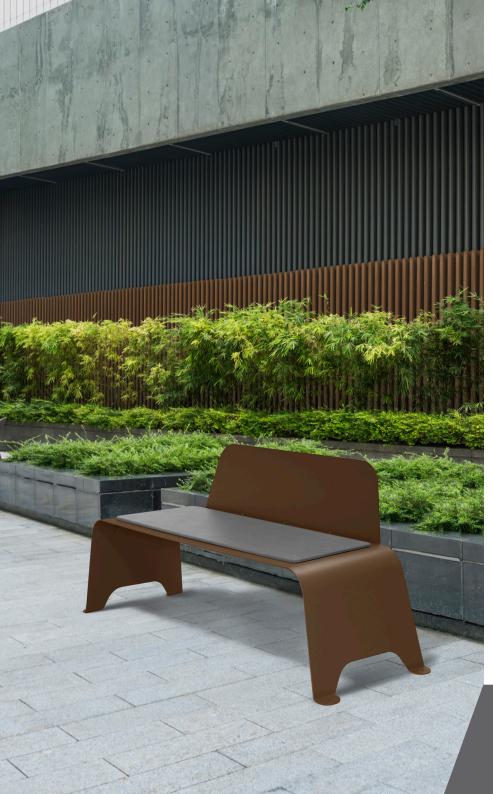

#### **VALENCIA Bench**

Modular bench. Can be installed individually or combining several models forming large seating spaces.

do=

WOOD

**2**3

REPLAST

OUTDOOR

manufactured by Cervic Environment

Available in three versions: with backrest, half backrest and backless. Available in two versions:

structure

a) Wood.

RePlast (recycled plastic)

boards

wood

b) RePlast-Recycled Plastic (does not require maintenance) \*\*

\*\* Version especially recommended for promenades, coastal areas or places with high exposure to saline corrosion.

Can be fixed to the ground.

Legs are made of steel with zinc rich primer and boards of tropical wood and RePlast.