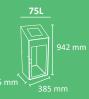

#### **MALLORCA**

Wooden recycling cabinet designed for food areas with a large number of users. For 5 residues. It allows collecting both solid and liquid waste.

The version with liquid waste has a compartment to store cleaning materials. Optional: Additional informative board.

Easy emptying by means of a frontal door

Collecting system: inner ring with an elastic band to hold the bag in place which can be horizontally fold out by guides or metal inner liner with elastic band to keep the bag in place. Cabinet made of MDF wood and the rest of the components made of galvanized steel. Check page 106 for specifications.