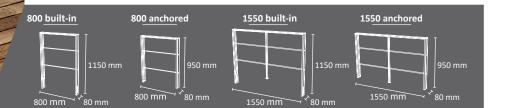

#### **VALENCIA Barriers**

Modular barriers. It can be installed individually or combining several barriers. Available in two different lengths: 800mm and 1550mm

Available in three versions: Horizontal bars, Crossed bars and Deployeé panel. Two fixing systems are available: anchoring and built-in.