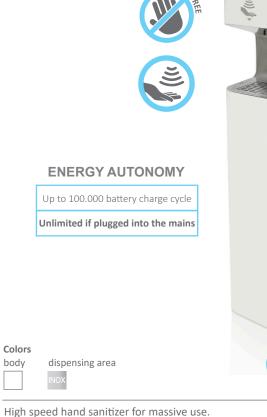

### **EVEREST - AUTOMATIC HAND** SANITIZER DISPENSER 5L + 5L

Colors

body

HAN

The dose is administered by a sensor (contactless). Hydroalcoholic gel autonomy: up to 50.000 doses per 5-liter drum. Large capacity: it houses 2 5-liter drums (not connected to each other). The dose of hydroalcoholic gel is regulated by potentiometer. Power supply: 12VDC rechargeable battery and plug-in (110V-240V AC). It has a LED light with indicator: on or low battery. Control panel access via lockable rear door. Movable (incorporates wheels). \*\* Hydroalcoholic gel not included.

Power supply pluggable and rechargeable battery