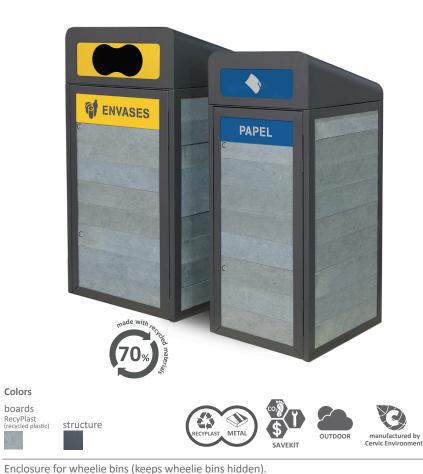

## **ZURICH Enclosure**

CERVIC

Eco-friendly. 70% made with recycled materials. Recycled plastic boards (Recyplast) and galvanized steel frame. SaveKit system (reduce carbon footprint & reduce transport cost). Door position: (two options) available with the door in the front or in the rear of enclosure. Two available opening options (where residues are deposited): self-closing flap or sorting slot. Can be installed alone or forming recycling stations. Check page 107 for specifications.

804 mm 694 mm

240L