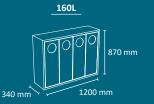

## **VALENCIA** Recycling

# <image>

corten effect oxiron wood RePlast (recycled plastic) (recycled

Available in two versions: entirely metal or combined metal with tropical wood boards or recycled plastic boards (Replast).

With identification of residue to be deposited placed in both sides of bin. Two emptying versions: Upper lid or lateral door.

Collection system: sliding smart inner-ring or metal inner-liner, both with elastic band bag holder.

Bin made of galvanized steel and boards of tropical wood or Replast. Check page 107 for specifications.