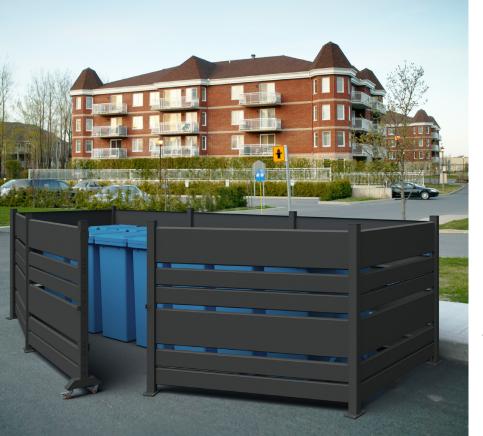

#### **ELBA Fence enclosure**

Modular fence enclosure (with or without door. Optional) It can be configured in multiple positions.

- a) Straigh angles: 90º or 180º
- b) Variable angles: from 0º up to 135º
- Available in two heights: 1200 mm and 1800 mm

Available door which incorporates a wheel with brake for easy handling. Door allows to close and lock the enclosure by padlock (padlock not included) Made of galvanized steel.