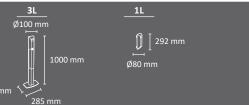

#### **KAIZEN Ashtray**

manufactured by Cervic Environment

OUTDOOR

Free-standing (3 liters) or wall-mounted (1liter) versions are available. Wall-mounted version is suitable for walls, bins, lampposts, etc. The deposit is removable in the free-standing version and secured by lock. Incorporates a stub plate made of stainless steel. Can be anchored to the ground. Made of steel pipe with zinc rich primer.

Color