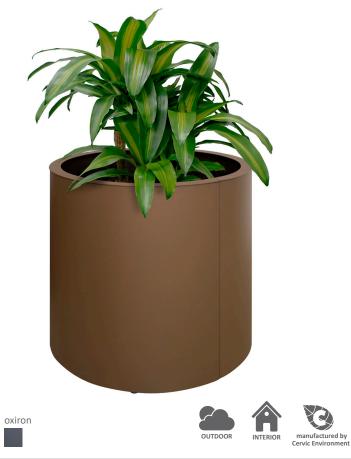

#### **MALAGA** Planter

Cylindrical planter, available in different diameters and heights. Four capacities: 160L, 240L, 400L, 570L. Two finishing options: Corten Effect or Oxiron Grey Height adjustable and articulated feet. Incorporates drainage holes on the base. Made of galvanized steel.