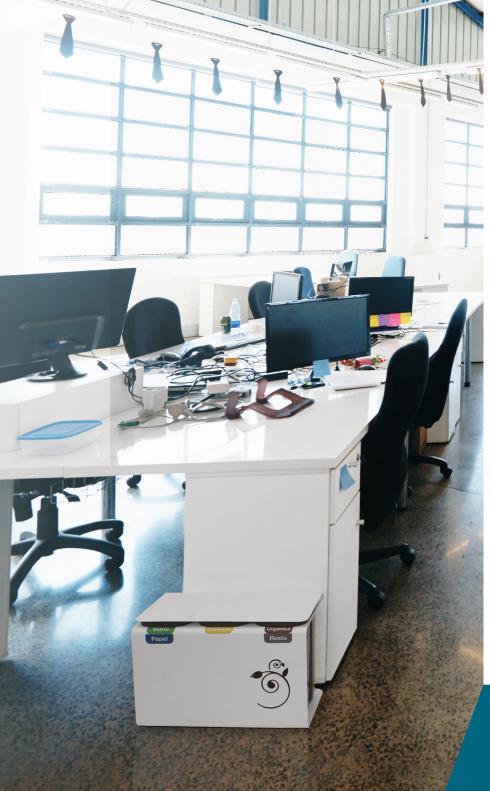

## **VENUS**

Colors body buc

INDOOR Revuired by Cervic Environment

Multiwaste bin suitable for small spaces. Available in 2 capacities and for 2 or 3 types of waste. Free standing or wall mounting bin. Collection system: removable plastic buckets. Structure made of galvanized steel and buckets made of plastic. Check page 107 for specifications.

> **22L** , 175 mm 403 mm 590 mm

175 m 403 n 395 mm

15L

Colors body lid buckets INDOOR Randfactured by Cervic Environment

Multiwaste bin suitable for small spaces. Available in two capacities for 2 to 5 types of waste. Available with or without lid. Collection system: removable plastic buckets. Structure made of galvanized steel and buckets made of plastic. Check page 107 for specifications.