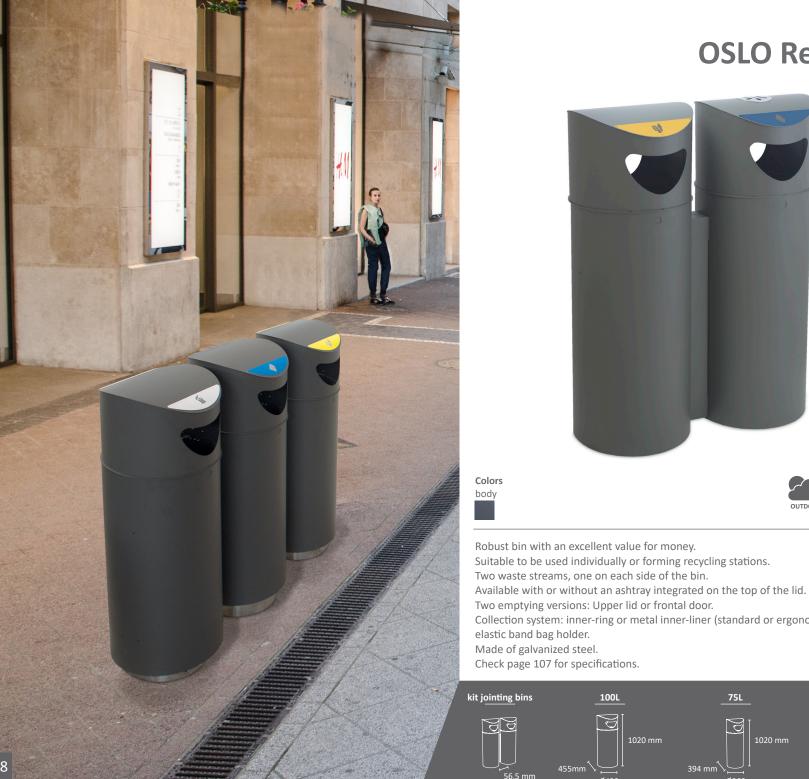

## **OSLO** Recycling

manufactured by Cervic Environment

OUTDOOR

Collection system: inner-ring or metal inner-liner (standard or ergonomic) both with

elastic band bag holder. Made of galvanized steel.

Check page 107 for specifications.

#### Colors

Robust bin with an excellent value for money.

Available in three capacities and with three different fixing systems: on the wall, on a post or free-standing.

Two wastes streams, one on each side of the bin.

Available without or with an ashtray integrated on the top of the lid.

Two emptying versions: Upper lid or frontal door.

Collection system: inner-ring or metal inner-liner (standard or ergonomic) both with elastic band bag holder.

Made of galvanized steel or stainless steel.

Check page 107 for specifications.