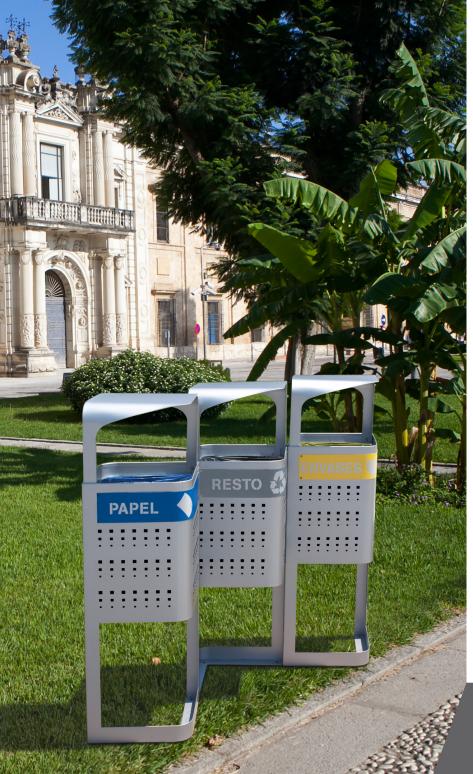

## BRUSSELS

manufactured by Cervic Environment

OUTDOOR

INDOOR

papel

envases

Attractive two waste bin. Separated compartments for each waste. Available with different types of sorting slots. Collection system: metal inner liner with elastic band bag holder. Made of galvanized steel. Check page 106 for specifications.