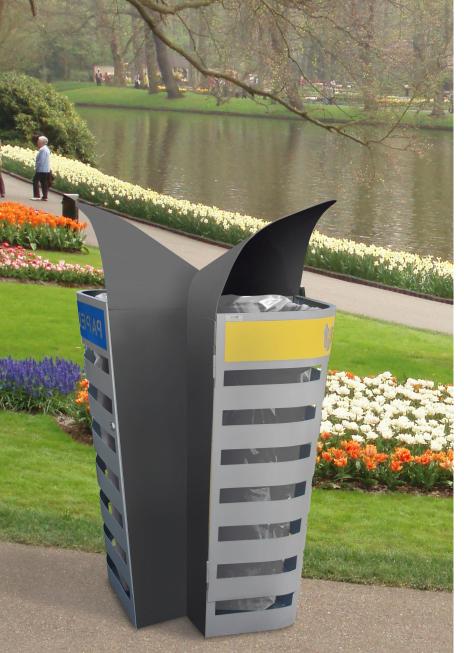

## **VALENCIA** Recycling

# <image>

corten effect oxiron wood RePlast (recycled plastic) (recycled

Available in two versions: entirely metal or combined metal with tropical wood boards or recycled plastic boards (Replast).

With identification of residue to be deposited placed in both sides of bin. Two emptying versions: Upper lid or lateral door.

Collection system: sliding smart inner-ring or metal inner-liner, both with elastic band bag holder.

Bin made of galvanized steel and boards of tropical wood or Replast. Check page 107 for specifications.