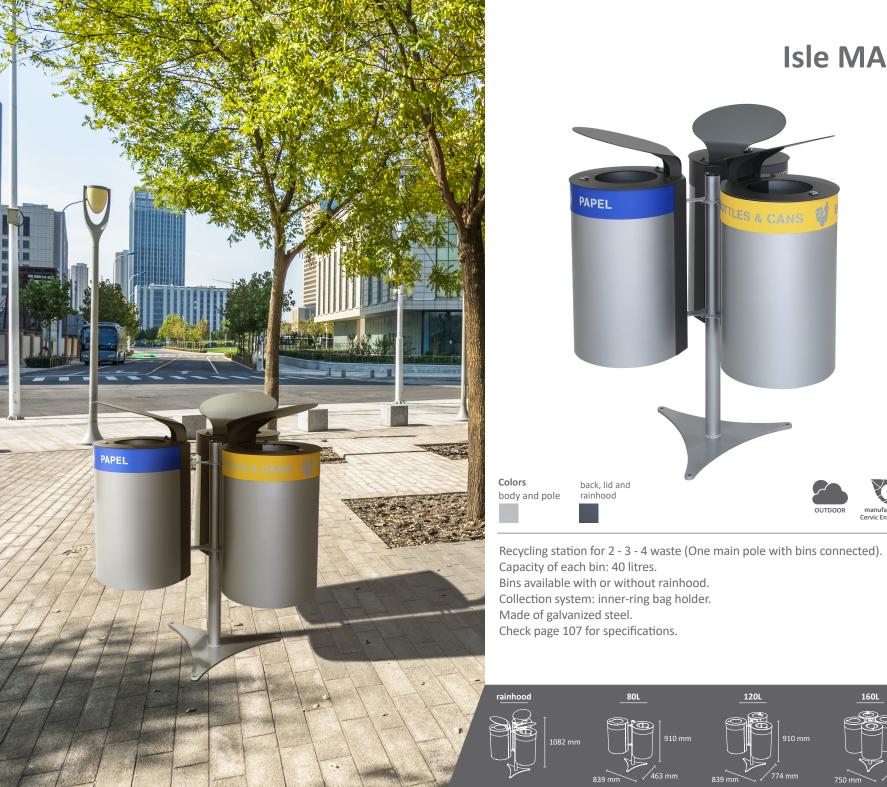

## Isle MALTA

manufactured by Cervic Environment

OUTDOOR

PAPEL

back, lid and rainhood

Economical recycling station for 2, 3 or 4 types of waste. Available with 1 meter pole or 2 meters pole with advertisement board. Available with bins in two capacities: 42 or 95 liters. Pole made of galvanized steel and bins made of UV stable plastic. Check page 107 for specifications.