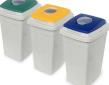

#### **RECYCLING BINS**

## Recycling bins HIGH PERFORMANCE

- **11** Mallorca
- 12 Munich
- 13 Munich Self-Closing Flaps & Self-Extinguishing
- 14 Amsterdam
- 15 Berlin
- 16 Stockholm
- **17** Stockholm XL
- **18** Nice
- 19 Nice Multi
- 20 Madrid
- 21 Madrid Security
- 22 Dublin
- 23 Brussels

# Recycling bins BASIC

- **25** Alicante Recycling
- 26 Edinburgh
- 27 Calpe
- 28 Altea Security
- 29 Altea
- 30 Aneto
- 31 Denia
- 32 Eco-lid
- 33 Oporto
- 34 Milan
- 35 Teide
- 36 Recybatteries
- 37 Biobin