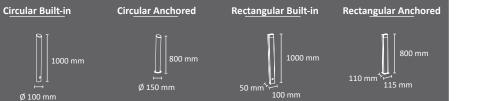

#### **VALENCIA Barriers**

Modular barriers. It can be installed individually or combining several barriers. Available in two different lengths: 800mm and 1550mm

Available in three versions: Horizontal bars, Crossed bars and Deployeé panel. Two fixing systems are available: anchoring and built-in.