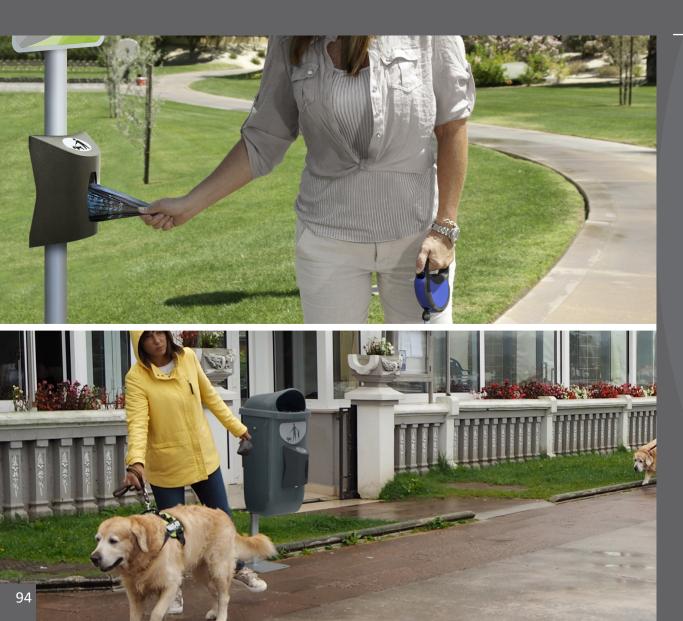

#### **CAN-ADAPT** Bags dispenser

Colors dispenser post

Bags dispenser suitable to be mounted on any wall, bin, lamppost, etc.Efficient and practical one-to-one bag extraction system.Capacity: 100 dog waste plastic bags.Available post with board (optional)Refills of dog waste bags are available.Made of galvanized steel.

#### **BEAGLE BIN with bags dispenser**

Colors dispenser

bin

manufactured by Cervic Environment OUTDOOR

50L

430 mm

Economic dog waste bin with bags dispenser incorporated. Efficient and practical one-to-one bag extraction system. Capacity of the dispenser: 100 dog waste plastic bags. Bin collection system: inner-ring bag holder. Available with post (optional). Refills of dog waste bags are available. Bin made of plastic and bag dispenser of galvanized steel.