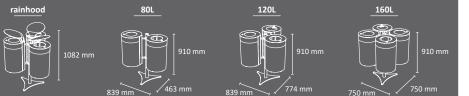

OUTDOOR

INDOOR

manufactured by Cervic Environment

Made of galvanized steel or stainless steel.

Check page 106 for specifications.

rainhood

lid

R