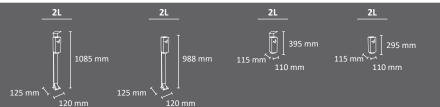

> **22L** , 175 mm 403 mm 590 mm

175 m 403 n 395 mm

15L

Colors body lid buckets INDOOR Randfactured by Cervic Environment

Multiwaste bin suitable for small spaces. Available in two capacities for 2 to 5 types of waste. Available with or without lid. Collection system: removable plastic buckets. Structure made of galvanized steel and buckets made of plastic. Check page 107 for specifications.

**30L** 341 mm

415 mm