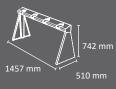

## **BIKE RACKS & SCOOTER RACKS** street furniture

- Breda scooter rack
- Edam scooter rack
- Utrech bike rack
- Rotterdam bike rack
- Eindhoven bike rack

#### **UTRECHT Bike rack**

Single bike rack. Can be accessed on both sides of the rack. The stability of the bike is guaranteed. Made of steel with zinc rich primer.

#### **ROTTERDAM Bike rack**

manufactured by Cervic Environment

OUTDOOF

Initial in the second of

Multiple bike rack (up to 5 bikes). As many bike racks as desired can be added side by side. The wheel can be chained under the base of the bike rack. Stackable. Made of galvanized steel.

#### **EINDHOVEN Bike rack**

OUTDOOR Cervic Environment

Robust 50 mm tubular bike rack. Suitable to attach the bicycle frame and wheel. Two available ground fixing versions: anchored and built-in. Made of cold rolled steel pipe. Have a stainless steel covering plate to hide the anchor bolts or concrete zone.