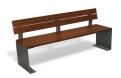

#### **VALENCIA Bench**

Modular bench. Can be installed individually or combining several models forming large seating spaces.

do=

WOOD

**2**3

REPLAST

OUTDOOR

manufactured by Cervic Environment

Available in three versions: with backrest, half backrest and backless. Available in two versions:

structure

a) Wood.

RePlast (recycled plastic)

boards

wood

b) RePlast-Recycled Plastic (does not require maintenance) \*\*

\*\* Version especially recommended for promenades, coastal areas or places with high exposure to saline corrosion.

Can be fixed to the ground.

Legs are made of steel with zinc rich primer and boards of tropical wood and RePlast.