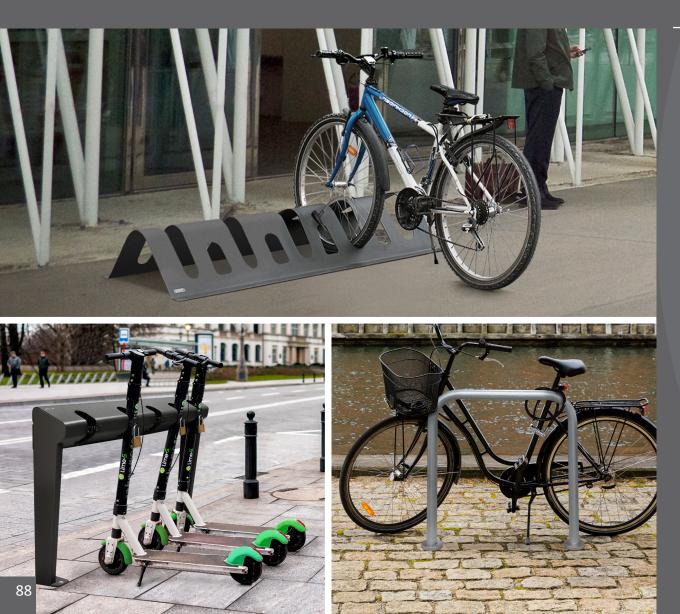

## **BIKE RACKS & SCOOTER RACKS** street furniture

- Breda scooter rack
- Edam scooter rack
- Utrech bike rack
- Rotterdam bike rack
- Eindhoven bike rack

#### **BREDA Scooter rack**

manufactured by Cervic Environment

OUTDOOR

Scooter rack able to accomodate large electric scooters such as rental versions. 4 scooter parks per rack.

Optional: the design of the sides is customizable

#### **EDAM Scooter rack**

manufactured by Cervic Environment

OUTDOOR

Scooter rack able to accomodate large electric scooters such as rental versions. 4 scooter parks per rack.

Optional: the design of the sides is customizable

#### **UTRECHT Bike rack**

Single bike rack. Can be accessed on both sides of the rack. The stability of the bike is guaranteed. Made of steel with zinc rich primer.

#### **ROTTERDAM Bike rack**

manufactured by Cervic Environment

OUTDOOF

Initial in the second of

Multiple bike rack (up to 5 bikes). As many bike racks as desired can be added side by side. The wheel can be chained under the base of the bike rack. Stackable. Made of galvanized steel.

#### **EINDHOVEN Bike rack**

OUTDOOR Cervic Environment

Robust 50 mm tubular bike rack. Suitable to attach the bicycle frame and wheel. Two available ground fixing versions: anchored and built-in. Made of cold rolled steel pipe. Have a stainless steel covering plate to hide the anchor bolts or concrete zone.