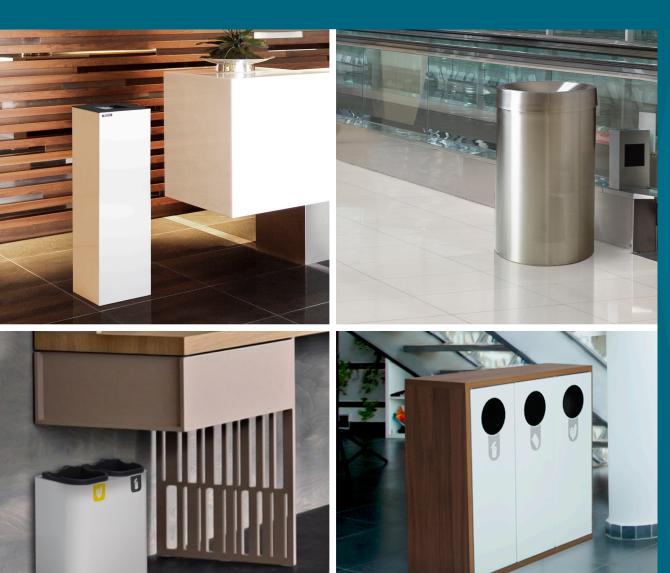

## **CONTRACT-OFFICE**

- 39 Helsinki
  40 Alicante Office
  41 Etna
  42 Venus
- **43** Luna

## HELSINKI

Wooden recycling cabinet with attractive design to aid waste segregation. Available for 3 or 4 types of waste.

Easy emptying system by front door.

Optional: multiple wooden finishes available on request.

Collection system: sliding smart inner-ring or metal inner-liner, both with elastic band bag holder

Made of MDF wood (cabinet) & galvanized steel (doors & liners). Check page 107 for specifications.

## **ALICANTE Office**

Smart bin with an excellent value for money. Self-Extinguishing certified.

Available two versions: open top and flap by foot-pedal system.

Available with two capacities: 45L and 65L.

Collection system: inner-ring bag holder.

Made of galvanized steel.

Check page 107 for specifications.

## **ETNA**

envases

manufactured by Cervic Environment

SELF-EXTINGUISHING CERTIFIED

Circular bin which is self-extinguishing Certified. Available in 3 capacities: 30, 50 or 90 liters. Available recycling version (with identification of waste in the lid). Optional: wall mounting kit with key lock (removable bin system). Bag holding systems:

50L

Ø325 mm

OUTDOOR

INDOOR

30L

Ø325 mm

a) Secured by lid covering (standard) b) Inner ring bag holder (accessory) Made of stainless steel or galvanized steel. Check page 107 for specifications.

SS

## **VENUS**

Colors body buc

INDOOR Revuired by Cervic Environment

Multiwaste bin suitable for small spaces. Available in 2 capacities and for 2 or 3 types of waste. Free standing or wall mounting bin. Collection system: removable plastic buckets. Structure made of galvanized steel and buckets made of plastic. Check page 107 for specifications.

> **22L** , 175 mm 403 mm 590 mm

175 m 403 n 395 mm

15L

Colors body lid buckets INDOOR Randfactured by Cervic Environment

Multiwaste bin suitable for small spaces. Available in two capacities for 2 to 5 types of waste. Available with or without lid. Collection system: removable plastic buckets. Structure made of galvanized steel and buckets made of plastic. Check page 107 for specifications.