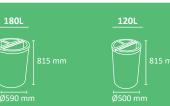

#### MADRID

Circular multiwaste bin with lock

lid

Color body

Available in 120 liters or 180 liters for 2, 3 and 4 types of waste. Collection system: smart inner-ring or metal inner-liner with elastic band bag holder. Separated inner compartments for each type of waste. The waste is hidden in the version with soft closing cover. Made of galvanized steel or stainless steel (120 litres version). Check page 106 for specifications.