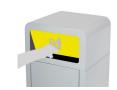

## **ALICANTE Recycling**

Smart bin with an excellent value for money. Suitable to be used individually or forming recycling stations.

Self-Extinguishing certified.

Available two versions: open top and flap by foot-pedal system.

Available with two capacities: 45L and 65L.

Collection system: inner-ring bag holder.

Made of galvanized steel.

Check page 106 for specifications.

## **ALICANTE Office**

Smart bin with an excellent value for money. Self-Extinguishing certified.

Available two versions: open top and flap by foot-pedal system.

Available with two capacities: 45L and 65L.

Collection system: inner-ring bag holder.

Made of galvanized steel.

Check page 107 for specifications.