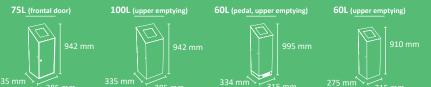

## **MALAGA** Recycling

P PAPEL **ENVASES** RESTO 50% RecyPlast (recycled plastic) wood structure WOOD 23 METAL RECYPLAST OUTDOOR manufactured by Cervic Environment Recycling bin available in three finishes: a) Wood (mixed: wood and metal) b) RecyPlast (mixed: recycled plastic and metal) c) Metal (completely metallic).

490 mm 355 mm

75L

490 mm