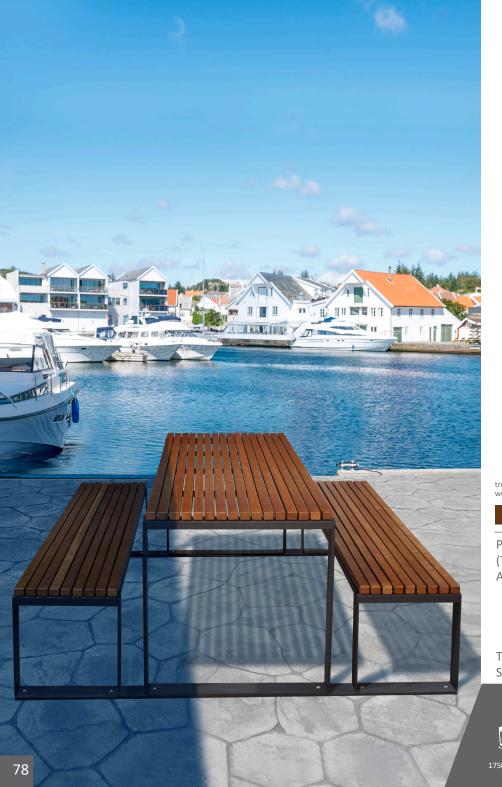

#### **MALAGA Picnic**

OUTDOOR

manufactured by Cervic Environment

boards tropical RecyPlast wood (recycled plastic) structure Picnic set consisting of a table and two benches. (Table and benches can be ordered separately)

(Table and benches can be ordered separately). Available in two versions:

- a) Wood.
- b) RecyPlast-Recycled Plastic (does not require maintenance) \*\*

- \*\* Version especially recommended for promenades, coastal areas or places with high exposure to saline corrosion.
- Two installation options: a) Independent or b) Joined set.

Support structure made galvanized and pickled steel with anticorrosive primer.