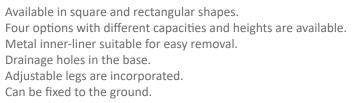

#### **MALAGA** Planter

Cylindrical planter, available in different diameters and heights. Four capacities: 160L, 240L, 400L, 570L. Two finishing options: Corten Effect or Oxiron Grey Height adjustable and articulated feet. Incorporates drainage holes on the base. Made of galvanized steel.