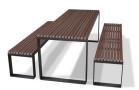

#### **MALAGA Picnic**

OUTDOOR

manufactured by Cervic Environment

boards tropical RecyPlast wood (recycled plastic) structure Picnic set consisting of a table and two benches. (Table and benches can be ordered separately)

(Table and benches can be ordered separately). Available in two versions:

- a) Wood.
- b) RecyPlast-Recycled Plastic (does not require maintenance) \*\*

- \*\* Version especially recommended for promenades, coastal areas or places with high exposure to saline corrosion.
- Two installation options: a) Independent or b) Joined set.

Support structure made galvanized and pickled steel with anticorrosive primer.