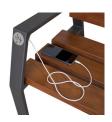

#### **VANCOUVER Bench**

OPTIONAL available version with USB charger

OUTDOOR

manufactured by Cervic Environment

a) Wood.

75%

structure

boards

WOOD

\*\* Version especially recommended for promenades, coastal areas or

b) RePlast-Recycled Plastic (does not require maintenance) \*\*

places with high exposure to saline corrosion. Legs and structure made of steel tube with anti-corrosion treatment.