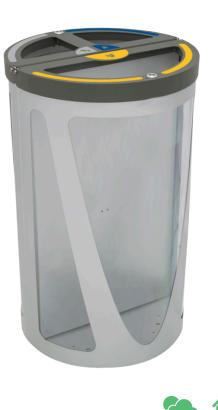

#### MUNICH

Very robust and stylized bin with an excellent value for money. Available for 2, 3 or 4 types of waste.

Collection system: smart inner-ring or metal inner-liner with elastic band bag holder. Separated inner compartments for each type of waste.

OUTDOOR

INDOOR

manufactured by Cervic Environment

Made of galvanized steel or stainless steel.

Check page 106 for specifications.

rainhood

lid

R