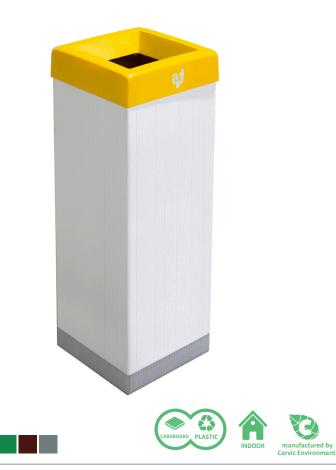

## **ALICANTE Recycling**

Smart bin with an excellent value for money. Suitable to be used individually or forming recycling stations.

Self-Extinguishing certified.

Available two versions: open top and flap by foot-pedal system.

Available with two capacities: 45L and 65L.

Collection system: inner-ring bag holder.

Made of galvanized steel.

Check page 106 for specifications.