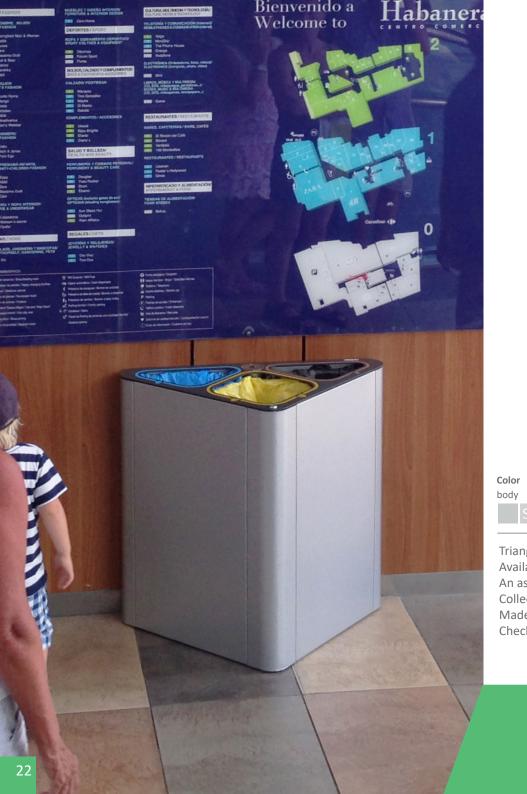

in 120 liters or 180 liters for 2, 3 and 4 types of waste. Collection system: smart inner-ring or metal inner-liner with elastic band bag holder. Separated inner compartments for each type of waste. The waste is hidden in the version with soft closing cover. Made of galvanized steel or stainless steel (120 litres version). Check page 106 for specifications.

OUTDOOR

INDOOR

manufactured by Cervic Environment





## **MADRID Security**











manufactured by Cervic Environment

Circular multiwaste bin with body partly made of transparent polycarbonate. Available for 2, 3 and 4 types of waste.

OUTDOOR

INDOOR

Collection system: smart inner-ring bag holder.

Separated inner compartments for each type of waste.

Made of galvanized steel.

lid

Check page 106 for specifications.









#### DUBLIN



















Triangular multiwaste bin with an excellent value for money. Available for 2 or 3 types of waste. An ashtray or batteries holder comes as standard. Collection system: metal inner liner with elastic band bag holder. Made of galvanized steel or stainless steel.

Check page 106 for specifications.







## BRUSSELS

manufactured by Cervic Environment

OUTDOOR

INDOOR















papel

envases

Attractive two waste bin. Separated compartments for each waste. Available with different types of sorting slots. Collection system: metal inner liner with elastic band bag holder. Made of galvanized steel. Check page 106 for specifications.





# Recycling bins BASIC



- **25** Alicante Recycling
- 26 Edinburgh
- 27 Calpe
- 28 Altea Security
- 29 Altea
- 30 Aneto