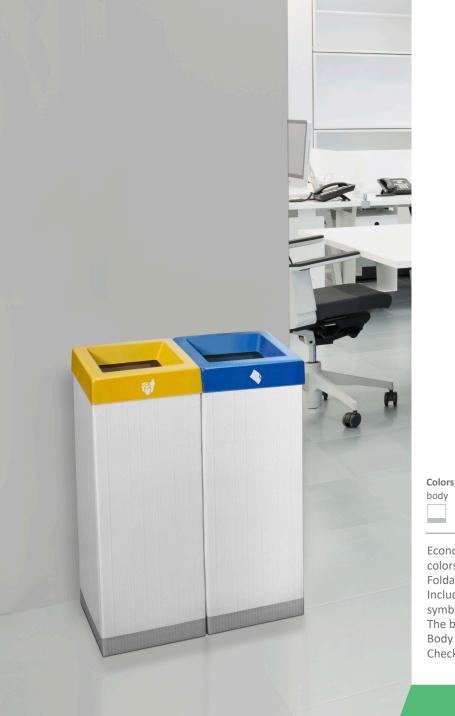

#### CALPE

Economic bin that can be used as a single unit or forming recycling stations (jointing kit included).

Smart combination of metal body and plastic cover available in five colors. Includes a set of adhesives with multiple combinable options of colors and waste symbols to identify the type of waste to be deposited.

The bag is secured in place by the removable lid covering.

Body made of galvanized steel.

Check page 106 for specifications.

| alles quertes   | <b>6</b> | Assessed     | THE BREAK T       | 8                                                                                                              | Allen gemen | <b>6.</b> | Renative     |   |                    |                                       |    |
|-----------------|----------|--------------|-------------------|----------------------------------------------------------------------------------------------------------------|-------------|-----------|--------------|---|--------------------|---------------------------------------|----|
| eae             |          | ndime@io     |                   | Berry B                                                                                                        | 6849        |           | and and the  |   | (8.00              | -                                     | 8  |
| 6999            |          | endourfile - |                   | <b>1</b>                                                                                                       | <b>1999</b> |           | ndiv         |   | (1818 y            | SAMUERSA)                             | 6  |
| 639)            |          | and and file | (the state of the | and a second |             |           | and and the  |   |                    |                                       | 0  |
| eas aa          |          | <u> (1)</u>  |                   | im 🛛                                                                                                           |             |           | andersille   |   |                    | GIMEIN)                               | 6  |
|                 | 18       | professible  |                   | milie                                                                                                          | 1049        |           | númile       |   | (19.50) (20.00) (3 |                                       | 1  |
| WE day          |          | and and the  |                   | Berferster Case                                                                                                | (18)(H)     |           | ndenille     |   |                    |                                       | C  |
| ME 919          |          | ndio         |                   |                                                                                                                |             |           | minuth       |   | (00) y             |                                       | 1  |
| ME 380          |          | and and the  |                   | iliano                                                                                                         |             |           | minuith      |   | -                  | -                                     | 1  |
|                 |          | andaan Ma    |                   | anady                                                                                                          |             |           | andenitite   |   | (8)(A)             | -                                     | C  |
| 1838            |          | mineth       |                   | miling                                                                                                         | (E.S.)      |           | minitio      | 1 |                    | -                                     | 1  |
| <b></b>         |          | and and the  |                   | engini                                                                                                         | (18.83)     |           | mimitte      |   | -                  | -                                     | 1  |
| <b>100 3300</b> |          | and and the  |                   | 1                                                                                                              | (66)        |           | andisatility |   | (81)               |                                       | 1  |
| 1010            |          | adiantile .  | (13) (110) (1     | tan)                                                                                                           | 1649 484    |           | andisaithe   |   |                    |                                       |    |
| 10.30           |          | a diseithe   |                   | áim)                                                                                                           | 64689       |           | minith       |   |                    |                                       | 1  |
| 10.00           |          | offening     |                   |                                                                                                                | 1000        |           | mimilito     |   | -                  |                                       |    |
| 1089            |          | ninethe      |                   | lage)                                                                                                          |             |           | mimilio      |   |                    |                                       | (  |
| 1049            |          | a disection  |                   |                                                                                                                |             |           | mimilik      |   |                    |                                       | 47 |
| 1029            |          | adianilia    |                   | (Bung)                                                                                                         |             |           | mimith       |   | -                  | • • • • • • • • • • • • • • • • • • • |    |
| 1040            |          | adianitia (  |                   | <b>W</b>                                                                                                       |             |           | mimitte      |   |                    |                                       |    |
| £ 380           |          | and and the  | (0.0 p.mm)        | (ind)                                                                                                          | (11/10)     |           | andimithe    |   | (814               |                                       |    |
|                 |          |              | ALC: N DOG TO T   |                                                                                                                |             |           |              |   | THE R P. LEWIS CO. |                                       |    |