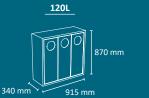

## VALENCIA

Available in two versions: entirely metal or combined metal with tropical wood boards or recycled plastic boards (RePlast).

WOOD

METAL

OUTDOOR

manufactured by Cervic Environment

Two emptying versions: Upper lid or lateral door.

RePlast (recycled plastic)

made of,

60%

oxiror

boards

wood

Collection system: sliding smart inner-ring or metal inner-liner, both with elastic band bag holder.

Bin made of galvanized steel and boards of tropical wood or RePlast. Check page 107 for specifications.