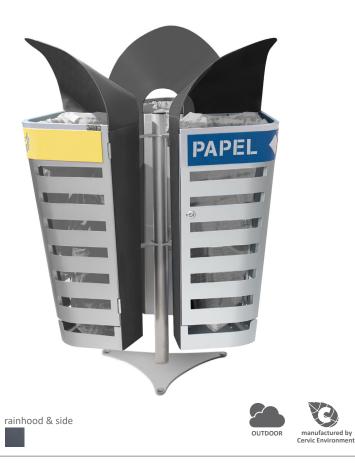

## **Isle SYDNEY**

Recycling station for 2, 3 or 4 types of waste. Available with 1 meter pole or 2 meters pole with advertisement board. Available with bins in two capacities: 60 or 100 liters. Access by frontal door. Collection system: inner-ring with elastic band bag holder. Made of galvanized steel and aluminum. Check page 107 for specifications.

Colors

body & pole

1200 mm (60L) 1300 mm (100L)