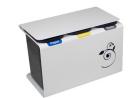

#### MUNICH

Very robust and stylized bin with an excellent value for money. Available for 2, 3 or 4 types of waste.

Collection system: smart inner-ring or metal inner-liner with elastic band bag holder. Separated inner compartments for each type of waste.

OUTDOOR

INDOOR

manufactured by Cervic Environment

Made of galvanized steel or stainless steel.

Check page 106 for specifications.

rainhood

lid

R