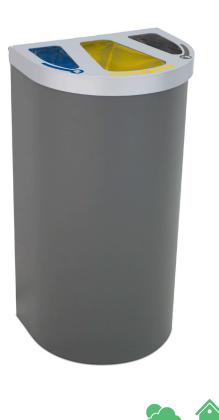

#### **STOCKHOLM**

manufactured by Cervic Environment SELF-EXTINGUISHING CERTIFIED

Bin with front door system which can be used individually or forming recycling stations. Available with multiple types of lids.

OUTDOOR

INDOOR

Self-Extinguishing certified.

Color body

Collection system: sliding smart inner-ring or metal inner-liner with elastic band bag holder. Suitable for mounting on walls.

Made of galvanized steel.

Check page 106 for specifications.