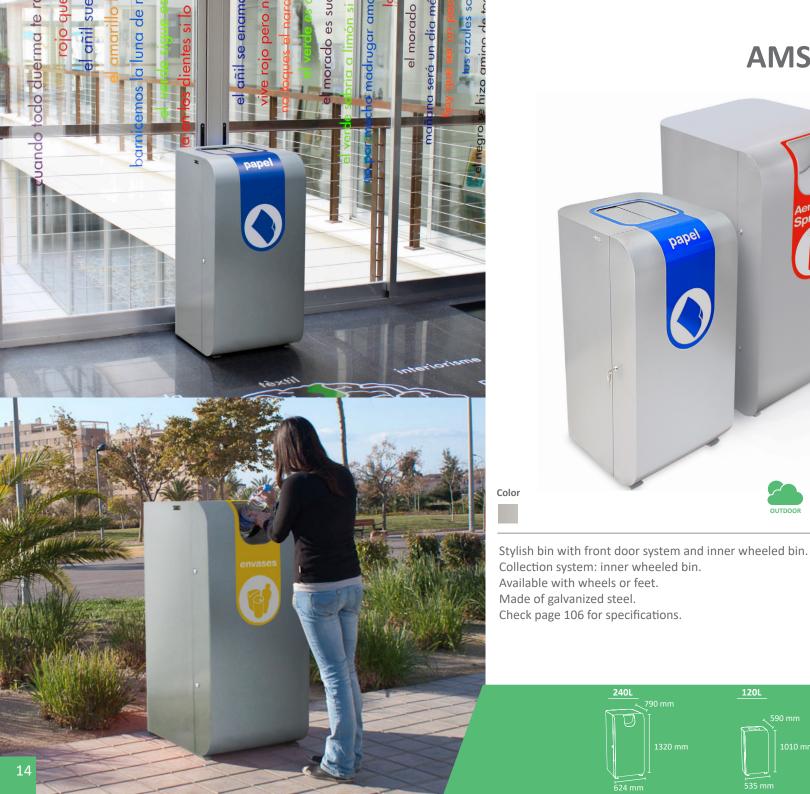

#### **AMSTERDAM**

manufactured by Cervic Environment

babel

OUTDOOR

INDOOR

OUTDOOR

INDOOR

manufactured by Cervic Environment

Made of galvanized steel or stainless steel.

Check page 106 for specifications.

rainhood

lid

R

Made of galvanized steel or stainless steel.

Check page 106 for specifications.