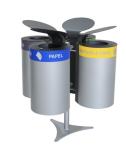

). Door position: (two options) available with the door in the front or in the rear of enclosure. Two available opening options (where residues are deposited): self-closing flap or sorting slot. Can be installed alone or forming recycling stations. Check page 107 for specifications.



804 mm 694 mm

240L



## **Isle SYDNEY**



Recycling station for 2, 3 or 4 types of waste. Available with 1 meter pole or 2 meters pole with advertisement board. Available with bins in two capacities: 60 or 100 liters. Access by frontal door. Collection system: inner-ring with elastic band bag holder. Made of galvanized steel and aluminum. Check page 107 for specifications.



Colors

body & pole



1200 mm (60L) 1300 mm (100L)













## Isle MALTA

manufactured by Cervic Environment

OUTDOOR













PAPEL

back, lid and rainhood





Economical recycling station for 2, 3 or 4 types of waste. Available with 1 meter pole or 2 meters pole with advertisement board. Available with bins in two capacities: 42 or 95 liters. Pole made of galvanized steel and bins made of UV stable plastic. Check page 107 for specifications.



## Isle ECO-LID





CERVIC

environment







# *"LOOKS SMART, WORKS BETTER"*



# URBAN LITTER BINS street furniture



- 61 Malaga
- 62 Valencia
- 63 Oslo Urban
- 64 Rome
- 65 Marseille
- 66 Berlin Urban
- 67 Athens Urban
- 68 Lisbon Urban
- 69 Vienna
- 70 Verona



## MALAGA



490 mm 355 mm

75L

490 mm 375 mm









## VALENCIA













Available in two versions: entirely metal or combined metal with tropical wood boards or recycled plastic boards (ReP