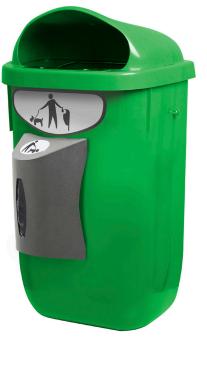

## **BAGS DISPENSERS** street furniture

**95** Can-Adapt **96** Beagle Bin

#### **BEAGLE BIN with bags dispenser**

Colors dispenser

bin

manufactured by Cervic Environment OUTDOOR

50L

430 mm

Economic dog waste bin with bags dispenser incorporated. Efficient and practical one-to-one bag extraction system. Capacity of the dispenser: 100 dog waste plastic bags. Bin collection system: inner-ring bag holder. Available with post (optional). Refills of dog waste bags are available. Bin made of plastic and bag dispenser of galvanized steel.

CERVIC

environme