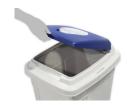

#### CALPE

Economic bin that can be used as a single unit or forming recycling stations (jointing kit included).

Smart combination of metal body and plastic cover available in five colors. Includes a set of adhesives with multiple combinable options of colors and waste symbols to identify the type of waste to be deposited.

The bag is secured in place by the removable lid covering.

Body made of galvanized steel.

Check page 106 for specifications.

| alles quertes   | <b>6</b> | Assessed     | THE BREAK T       | 8                                                                                                              | Allen gemen | <b>6.</b> | Renative     |   |                    |                                       |    |
|-----------------|----------|--------------|-------------------|----------------------------------------------------------------------------------------------------------------|-------------|-----------|--------------|---|--------------------|---------------------------------------|----|
| eae             |          | ndime@io     |                   | Berry B                                                                                                        | 6849        |           | and and the  |   | (8.00              | -                                     | 8  |
| 6999            |          | endourfile - |                   | <b>1</b>                                                                                                       | <b>1999</b> |           | ndiv         |   | (1818 y            | SAMUERSA)                             | 6  |
| 639)            |          | and and file | (the state of the | and a second |             |           | and and the  |   |                    |                                       | 0  |
| eas aa          |          | <u> (1)</u>  |                   | im 🛛                                                                                                           |             |           | andersille   |   |                    | GIMEIN)                               | 6  |
|                 | 18       | professible  |                   | milie                                                                                                          | 1049        |           | númile       |   | (19.50) (20.00) (3 |                                       | 1  |
| WE day          |          | and and the  |                   | Berferster Case                                                                                                | (18)(H)     |           | ndenille     |   |                    |                                       | C  |
| ME 919          |          | ndio         |                   |                                                                                                                |             |           | minuth       |   | (00) y             |                                       | 1  |
| ME 380          |          | and and the  |                   | iliano                                                                                                         |             |           | minuith      |   | -                  | -                                     | 1  |
|                 |          | andaan Ma    |                   | anady                                                                                                          |             |           | andenitite   |   | (8)(A)             | -                                     | C  |
| 1838            |          | mineth       |                   | miling                                                                                                         | (E.S.)      |           | minitio      | 1 |                    | -                                     | 1  |
| <b></b>         |          | and and the  |                   | engini                                                                                                         | (18.83)     |           | mimitte      |   | -                  | -                                     | 1  |
| <b>100 3300</b> |          | and and the  |                   | 1                                                                                                              | (66)        |           | andisatility |   | (81)               |                                       | 1  |
| 1010            |          | adiantile .  | (13) (110) (1     | tan)                                                                                                           | 1649 484    |           | andisaithe   |   |                    |                                       |    |
| 10.30           |          | a diseithe   |                   | áim)                                                                                                           | 64689       |           | minith       |   |                    |                                       | 1  |
| 10.00           |          | offening     |                   |                                                                                                                | 1000        |           | mimilito     |   | -                  |                                       |    |
| 1089            |          | ninethe      |                   | lage)                                                                                                          |             |           | mimilio      |   |                    |                                       | (  |
| 1049            |          | a disection  |                   |                                                                                                                |             |           | mimilik      |   |                    |                                       | 47 |
| 1029            |          | adianilia    |                   | (Bung)                                                                                                         |             |           | mimith       |   | -                  | • • • • • • • • • • • • • • • • • • • |    |
| 1040            |          | adianitia (  |                   | <b>W</b>                                                                                                       |             |           | mimitte      |   |                    |                                       |    |
| £ 380           |          | and and the  | (0.0 p.mm)        | (ind)                                                                                                          | (11/10)     |           | andimithe    |   | (814               |                                       |    |
|                 |          |              | ALC: N DOG TO T   |                                                                                                                |             |           |              |   | THE R P. LEWIS CO. |                                       |    |