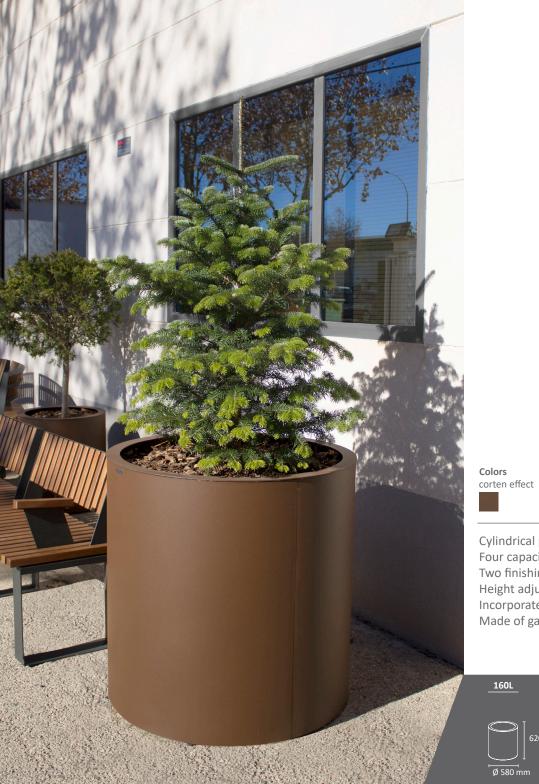

#### **MALAGA** Planter

Cylindrical planter, available in different diameters and heights. Four capacities: 160L, 240L, 400L, 570L. Two finishing options: Corten Effect or Oxiron Grey Height adjustable and articulated feet. Incorporates drainage holes on the base. Made of galvanized steel.