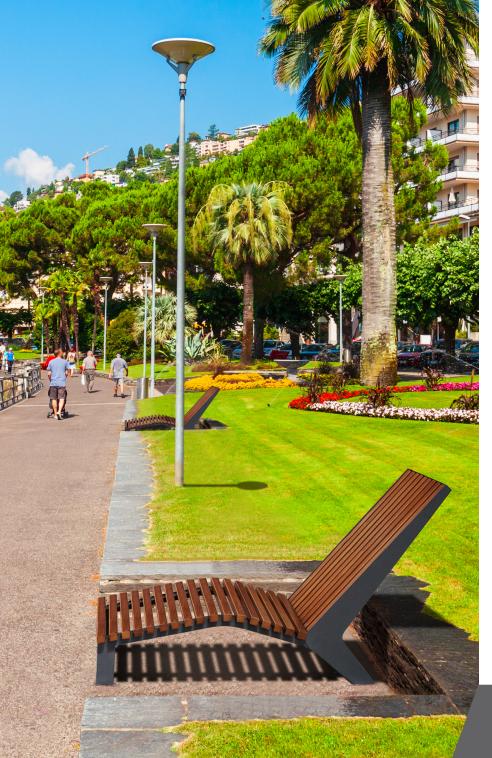

#### **MALAGA** Chaise longue

boards tropical RecyPlast wood (recycled plastic) structure

Chaise longue for public spaces.

Available in two versions:

a) Wood

- b) RecyPlast-Recycled Plastic (does not require maintenance) \*\*
- \*\* Version especially recommended for promenades, coastal areas or places with high exposure to saline corrosion.

Can be fixed to the ground or used without anchoring "free-standing". Support structure made galvanized and pickled steel with anticorrosive primer.