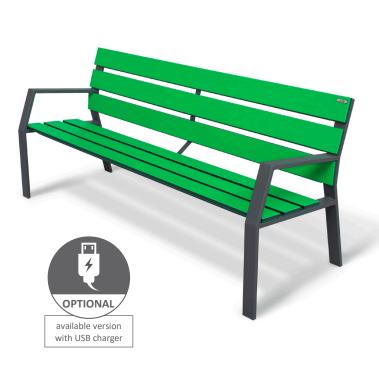

#### **ECOTEC Bench**

Colors boards (recycled technical polymer) structure

Optional: version with USB charger available.

Resistant to extreme weather conditions. Multicolor and Anti-graffiti.

They do not require maintenance.

Ecological boards as they come from recycled materials and are 100% recyclable at the end of their shelf life.

ECOTE

Legs and structure made of steel tube with anti-corrosion treatment. Slats made of recycled technical polymer.

OUTDOOR

manufactured by Cervic Environment