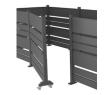

#### **ELBA Fence enclosure**

Modular fence enclosure (with or without door. Optional) It can be configured in multiple positions.

- a) Straigh angles: 90º or 180º
- b) Variable angles: from 0º up to 135º
- Available in two heights: 1200 mm and 1800 mm

Available door which incorporates a wheel with brake for easy handling. Door allows to close and lock the enclosure by padlock (padlock not included) Made of galvanized steel.