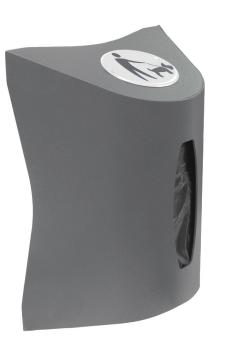

#### **CAN-ADAPT** Bags dispenser

Colors dispenser post

Bags dispenser suitable to be mounted on any wall, bin, lamppost, etc.Efficient and practical one-to-one bag extraction system.Capacity: 100 dog waste plastic bags.Available post with board (optional)Refills of dog waste bags are available.Made of galvanized steel.

#### **BEAGLE BIN with bags dispenser**

Colors dispenser

bin

manufactured by Cervic Environment OUTDOOR

50L

430 mm

Economic dog waste bin with bags dispenser incorporated. Efficient and practical one-to-one bag extraction system. Capacity of the dispenser: 100 dog waste plastic bags. Bin collection system: inner-ring bag holder. Available with post (optional). Refills of dog waste bags are available. Bin made of plastic and bag dispenser of galvanized steel.