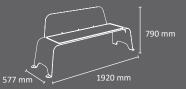

#### **VALENCIA Bench**

Modular bench. Can be installed individually or combining several models forming large seating spaces.

do=

WOOD

**2**3

REPLAST

OUTDOOR

manufactured by Cervic Environment

Available in three versions: with backrest, half backrest and backless. Available in two versions:

structure

a) Wood.

RePlast (recycled plastic)

boards

wood

b) RePlast-Recycled Plastic (does not require maintenance) \*\*

\*\* Version especially recommended for promenades, coastal areas or places with high exposure to saline corrosion.

Can be fixed to the ground.

Legs are made of steel with zinc rich primer and boards of tropical wood and RePlast.