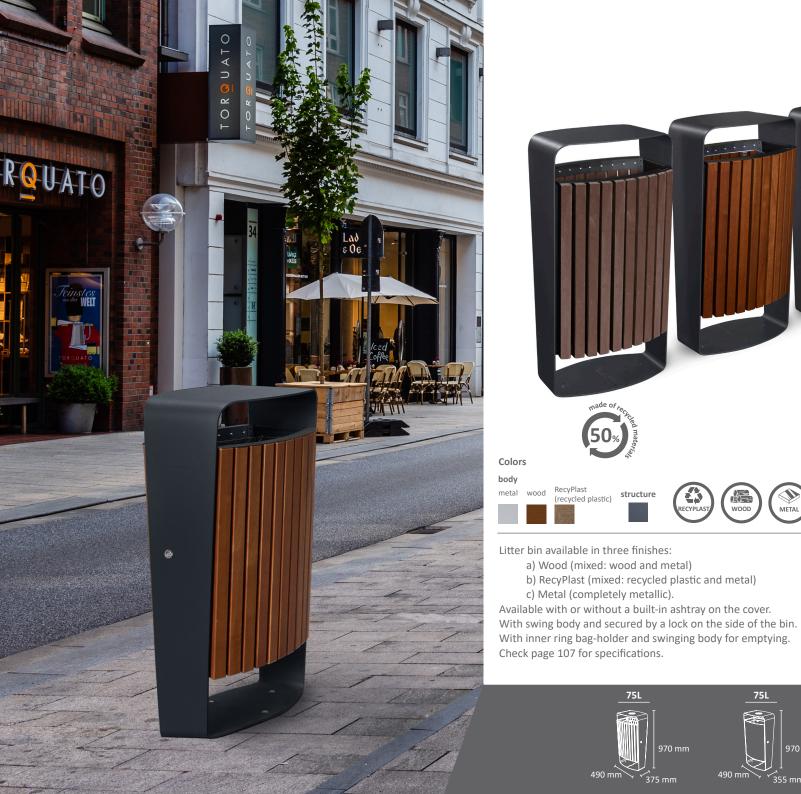

## **MALAGA** Recycling

P PAPEL **ENVASES** RESTO 50% RecyPlast (recycled plastic) wood structure WOOD 23 METAL RECYPLAST OUTDOOR manufactured by Cervic Environment Recycling bin available in three finishes: a) Wood (mixed: wood and metal) b) RecyPlast (mixed: recycled plastic and metal) c) Metal (completely metallic).

490 mm 355 mm

75L

490 mm

# <image>

corten effect oxiron wood RePlast (recycled plastic) (recycled

Available in two versions: entirely metal or combined metal with tropical wood boards or recycled plastic boards (Replast).

With identification of residue to be deposited placed in both sides of bin. Two emptying versions: Upper lid or lateral door.

Collection system: sliding smart inner-ring or metal inner-liner, both with elastic band bag holder.

Bin made of galvanized steel and boards of tropical wood or Replast. Check page 107 for specifications.