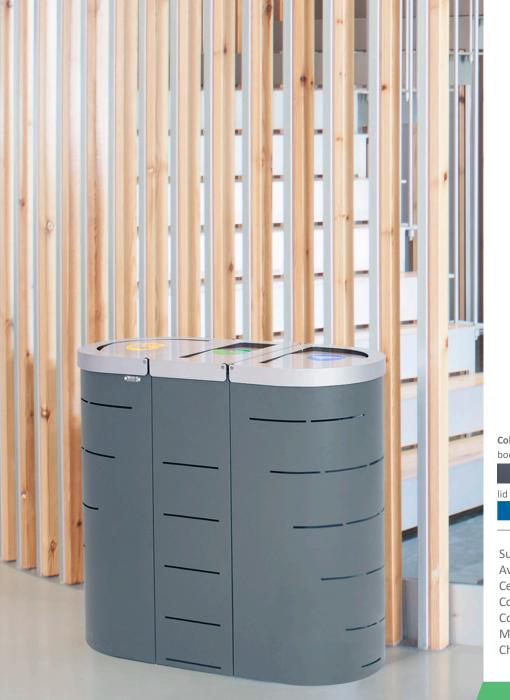

#### **MALLORCA**

Wooden recycling cabinet designed for food areas with a large number of users. For 5 residues. It allows collecting both solid and liquid waste.

The version with liquid waste has a compartment to store cleaning materials. Optional: Additional informative board.

Easy emptying by means of a frontal door

Collecting system: inner ring with an elastic band to hold the bag in place which can be horizontally fold out by guides or metal inner liner with elastic band to keep the bag in place. Cabinet made of MDF wood and the rest of the components made of galvanized steel. Check page 106 for specifications.