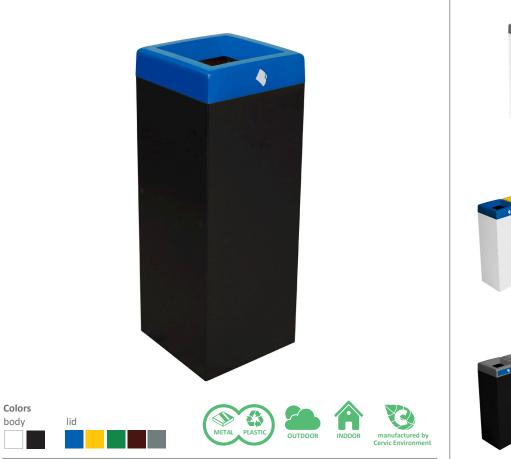

#### **STOCKHOLM**

manufactured by Cervic Environment SELF-EXTINGUISHING CERTIFIED

Bin with front door system which can be used individually or forming recycling stations. Available with multiple types of lids.

OUTDOOR

INDOOR

Self-Extinguishing certified.

Color body

Collection system: sliding smart inner-ring or metal inner-liner with elastic band bag holder. Suitable for mounting on walls.

Made of galvanized steel.

Check page 106 for specifications.