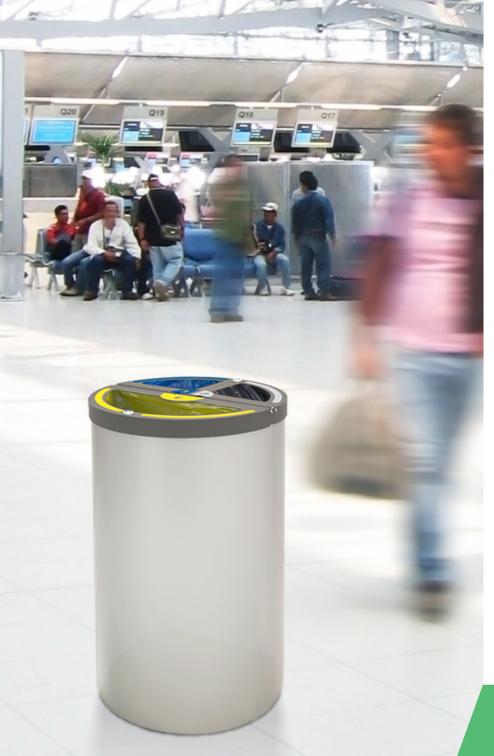

#### **RECYCLING BINS**

#### **HIGH PERFORMANCE**

- 11 Mallorca
- 12 Munich
- 13 Munich Self-Closing Flaps & Self-Extinguishing
- 14 Amsterdam
- 15 Berlin
- 16 Stockholm
- 17 Stockholm XL

- **18** Nice 19 Nice Multi 20 Madrid
- 21 Madrid Security
- 22 Dublin
- 23 Brussels

## Recycling bins HIGH PERFORMANCE

- **11** Mallorca
- 12 Munich
- 13 Munich Self-Closing Flaps & Self-Extinguishing
- 14 Amsterdam
- 15 Berlin
- 16 Stockholm
- **17** Stockholm XL
- **18** Nice
- 19 Nice Multi
- 20 Madrid
- 21 Madrid Security
- 22 Dublin
- 23 Brussels