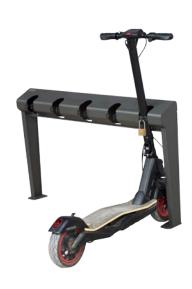

### **SECURITY SYSTEM**

5 scooters using scooter rack

## Edam scooter rack

- Multiple scooter rack (5 racks)
- Valid for electric and kick scooters
- Security system: incorporates a lock system that allows the use of padlock as well as chain, cable and D-Lock (not included, provided by the user).
- Modular: they can be installed side by side in line, creating large parking areas.
- The racks incorporate protection rubbers, to avoid damage due to friction in the scooter clamp.
- Valid for scooters with a maximum clamp width of 59 mm and a depth of 70 mm.
- Made of 2 and 5 mm thick galvanized steel.
- With thermo-heating polyester powder coated finish
- Anchored to the ground by 4 M8 expansion bolts (Included).
- Guaranteed reliability: this product has satisfactorily exceeded functionality and endurance tests under real environmental and usage conditions.