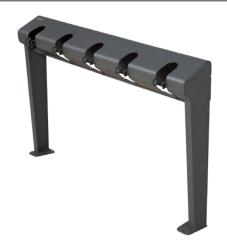

## Edam scooter rack

- Multiple scooter rack (5 racks)
- Valid for electric and kick scooters
- Security system: incorporates a lock system that allows the use of padlock as well as chain, cable and D-Lock (not included, provided by the user).
- Modular: they can be installed side by side in line, creating large parking areas.
- The racks incorporate protection rubbers, to avoid damage due to friction in the scooter clamp.
- Valid for scooters with a maximum clamp width of 59 mm and a depth of 70 mm.
- Made of 2 and 5 mm thick galvanized steel.
- With thermo-heating polyester powder coated finish
- Anchored to the ground by 4 M8 expansion bolts (Included).
- Guaranteed reliability: this product has satisfactorily exceeded functionality and endurance tests under real environmental and usage conditions.

## **EDAM** scooter rack

# Scooter rack for 5 scooters