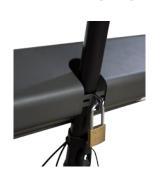

### **SECURITY SYSTEM**

5 scooters using scooter rack

## Edam scooter rack

- Multiple scooter rack (5 racks)
- Valid for electric and kick scooters
- Security system: incorporates a lock system that allows the use of padlock as well as chain, cable and D-Lock (not included, provided by the user).
- Modular: they can be installed side by side in line, creating large parking areas.
- The racks incorporate protection rubbers, to avoid damage due to friction in the scooter clamp.
- Valid for scooters with a maximum clamp width of 59 mm and a depth of 70 mm.
- Made of 2 and 5 mm thick galvanized steel.
- With thermo-heating polyester powder coated finish
- Anchored to the ground by 4 M8 expansion bolts (Included).
- Guaranteed reliability: this product has satisfactorily exceeded functionality and endurance tests under real environmental and usage conditions.