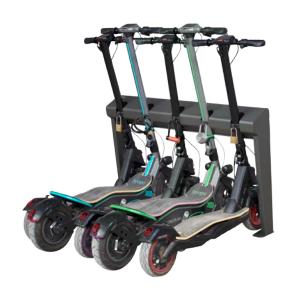

## Edam scooter rack

## Edam scooter rack

- Multiple scooter rack (5 racks)
- Valid for electric and kick scooters
- Security system: incorporates a lock system that allows the use of padlock as well as chain, cable and D-Lock (not included, provided by the user).
- Modular: they can be installed side by side in line, creating large parking areas.
- The racks incorporate protection rubbers, to avoid damage due to friction in the scooter clamp.
- Valid for scooters with a maximum clamp width of 59 mm and a depth of 70 mm.
- Made of 2 and 5 mm thick galvanized steel.
- With thermo-heating polyester powder coated finish
- Anchored to the ground by 4 M8 expansion bolts (Included).
- Guaranteed reliability: this product has satisfactorily exceeded functionality and endurance tests under real environmental and usage conditions.

## **EDAM** scooter rack

# Scooter rack for 5 scooters