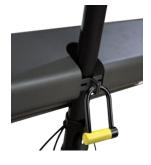

### **SECURITY SYSTEM**

5 scooters using scooter rack

## Edam scooter rack

- Multiple scooter rack (5 racks)
- Valid for electric and kick scooters
- Security system: incorporates a lock system that allows the use of padlock as well as chain, cable and D-Lock (not included, provided by the user).
- Modular: they can be installed side by side in line, creating large parking areas.
- The racks incorporate protection rubbers, to avoid damage due to friction in the scooter clamp.
- Valid for scooters with a maximum clamp width of 59 mm and a depth of 70 mm.
- Made of 2 and 5 mm thick galvanized steel.
- With thermo-heating polyester powder coated finish
- Anchored to the ground by 4 M8 expansion bolts (Included).
- Guaranteed reliability: this product has satisfactorily exceeded functionality and endurance tests under real environmental and usage conditions.