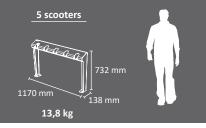

### **SECURITY SYSTEM**

5 scooters using scooter rack

### Weight

- Edam scooter rack: 13,8 kg