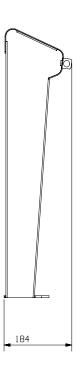

## PACKAGING AND LOGISTIC DETAILS

| Description       | u. / pallet | Type of packaging | Pallet of Length | dimensioi<br>Width | ns mm*<br>Height | Pallet<br>weight | Volume              |  |
|-------------------|-------------|-------------------|------------------|--------------------|------------------|------------------|---------------------|--|
| Edam Scooter Rack |             | shrink-wrapped    |                  |                    |                  |                  | 2,06 m <sup>3</sup> |  |

<sup>\*</sup>The logistic could be changed in case of the loading of different products in the same pallet. In case of full containers, trailers or trucks, ask for logistic optimization.