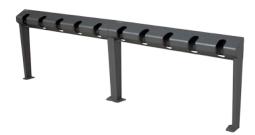

## Edam scooter rack













## MODULAR



Ex.: 1+1 Edam - 10 scooter capacity

### **SECURITY SYSTEM**







5 scooters using scooter rack



## Edam scooter rack

- Multiple scooter rack (5 racks)
- Valid for electric and kick scooters
- Security system: incorporates a lock system that allows the use of padlock as well as chain, cable and D-Lock (not included, provided by the user).
- Modular: they can be installed side by side in line, creating large parking areas.
- The racks incorporate protection rubbers, to avoid damage due to friction in the scooter clamp.
- Valid for scooters with a maximum clamp width of 59 mm and a depth of 70 mm.
- Made of 2 and 5 mm thick galvanized steel.
- With thermo-heating polyester powder coated finish
- Anchored to the ground by 4 M8 expansion bolts (Included).
- Guaranteed reliability: this