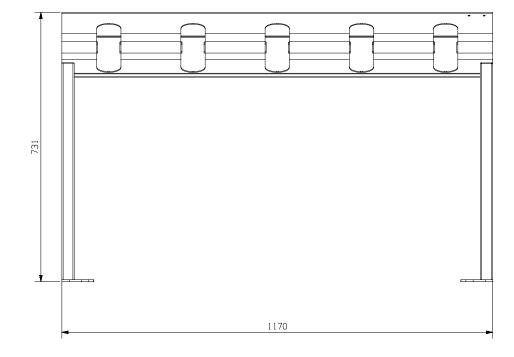

### **SECURITY SYSTEM**

5 scooters using scooter rack

## Edam scooter rack

- Multiple scooter rack (5 racks)
- Valid for electric and kick scooters
- Security system: incorporates a lock system that allows the use of padlock as well as chain, cable and D-Lock (not included, provided by the user).
- Modular: they can be installed side by side in line, creating large parking areas.
- The racks incorporate protection rubbers, to avoid damage due to friction in the scooter clamp.
- Valid for scooters with a maximum clamp width of 59 mm and a depth of 70 mm.
- Made of 2 and 5 mm thick galvanized steel.
- With thermo-heating polyester powder coated finish
- Anchored to the ground by 4 M8 expansion bolts (Included).
- Guaranteed reliability: this product has satisfactorily exceeded functionality and endurance tests under real environmental and usage conditions.