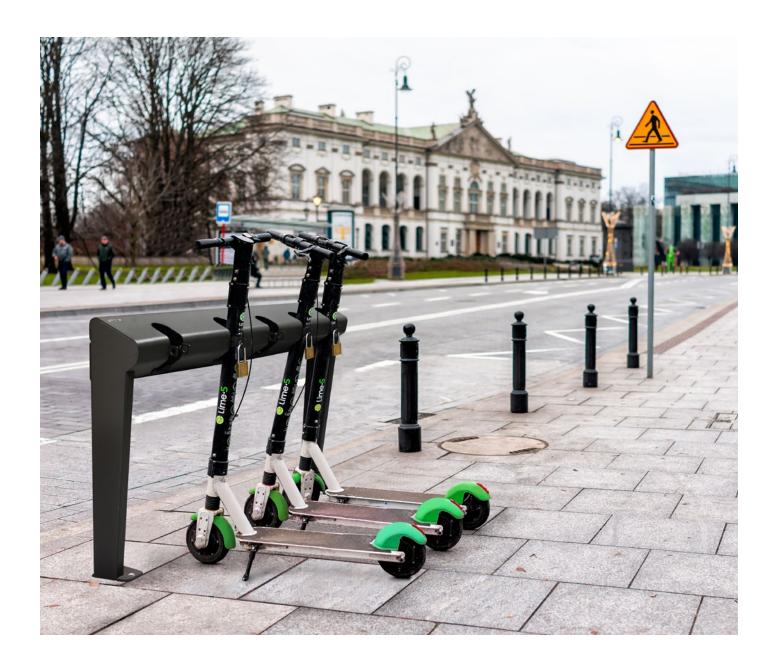

## Edam scooter rack

## Edam scooter rack

- Multiple scooter rack (5 racks)
- Valid for electric and kick scooters
- Security system: incorporates a lock system that allows the use of padlock as well as chain, cable and D-Lock (not included, provided by the user).
- Modular: they can be installed side by side in line, creating large parking areas.
- The racks incorporate protection rubbers, to avoid damage due to friction in the scooter clamp.
- Valid for scooters with a maximum clamp width of 59 mm and a depth of 70 mm.
- Made of 2 and 5 mm thick galvanized steel.
- With thermo-heating polyester powder coated finish
- Anchored to the ground by 4 M8 expansion bolts (Included).
- Guaranteed reliability: this product has satisfactorily exceeded functionality and endurance tests under real environmental and usage conditions.

## **EDAM** scooter rack

# Scooter rack for 5 scooters