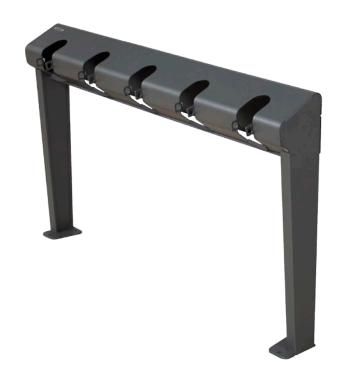

## Edam scooter rack

- Multiple scooter rack (5 racks)
- Valid for electric and kick scooters
- Security system: incorporates a lock system that allows the use of padlock as well as chain, cable and D-Lock (not included, provided by the user).
- Modular: they can be installed side by side in line, creating large parking areas.
- The racks incorporate protection rubbers, to avoid damage due to friction in the scooter clamp.
- Valid for scooters with a maximum clamp width of 59 mm and a depth of 70 mm.
- Made of 2 and 5 mm thick galvanized steel.
- With thermo-heating polyester powder coated finish
- Anchored to the ground by 4 M8 expansion bolts (Included).
- Guaranteed reliability: this product has satisfactorily exceeded functionality and endurance tests under real environmental and usage conditions.

## **EDAM** scooter rack

# Scooter rack for 5 scooters