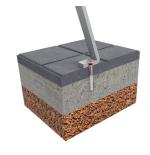

Recommended anchoring: by means of three M12 expansion bolts depending on the surface and the project.