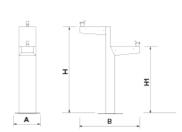

| Ref.  | Α   | В   | Н    | H1  |
|-------|-----|-----|------|-----|
| UM555 | 400 | 705 | 1145 | 855 |

Catalogue | HD image

Container in bright satin stainless steel.

Ergonomic taps. Eco-friendly: controllable flow to reduce water consumption.