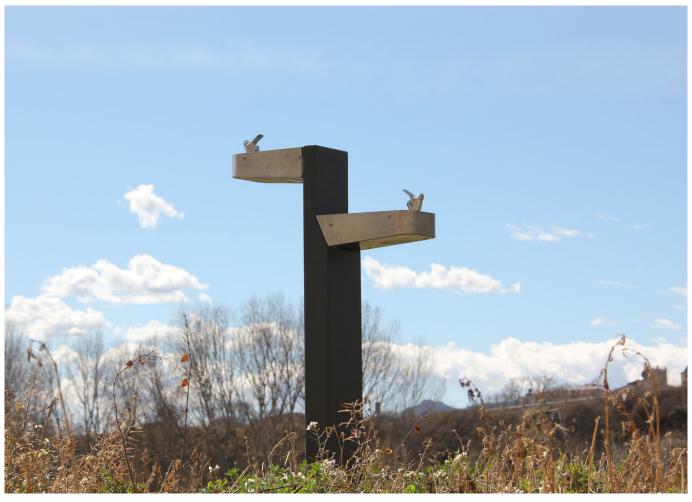

## Tree

UM555

Fountain in steel treated with Ferrus, a protective process that guarantees high resistance to corrosion.

The Ferrus treatment consists of three layers applied after shot cleaning all impurities: an electrolytic bath, an epoxy coating and a martele grey polyester paint coating.

| Ref.  | Α   | В   | Н    | H1  |
|-------|-----|-----|------|-----|
| UM555 | 400 | 705 | 1145 | 855 |

Catalogue | HD image

Container in bright satin stainless steel.

Ergonomic taps. Eco-friendly: controllable flow to reduce water consumption.