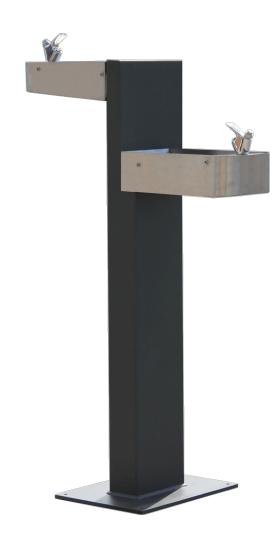

## Tree

UM555

Fountain in steel treated with Ferrus, a protective process that guarantees high resistance to corrosion.

The Ferrus treatment consists of three layers applied after shot cleaning all impurities: an electrolytic bath, an epoxy coating and a martele grey polyester paint coating.

| Ref.  | Α   | В   | Н    | H1  |
|-------|-----|-----|------|-----|
| UM555 | 400 | 705 | 1145 | 855 |

Catalogue | HD image

Container in bright satin stainless steel.

Ergonomic taps. Eco-friendly: controllable flow to reduce water consumption.